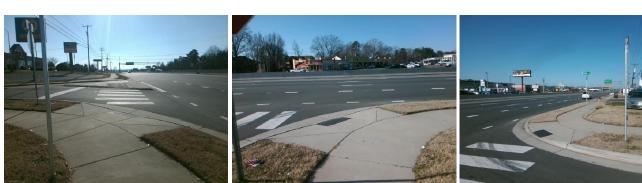

## Access Compliance Report Public Rights-of-Way (Curb Ramps)

| Intersection ID: 17986                  | Main Str                       | eet: E_INDEPENDENCE_BV                                                         | Cross  | Street:                                   | DION_AV                                 | Location: | NE                       |                             |       |  |
|-----------------------------------------|--------------------------------|--------------------------------------------------------------------------------|--------|-------------------------------------------|-----------------------------------------|-----------|--------------------------|-----------------------------|-------|--|
| ADA ID: 1970F6DF1ADE                    | DF1ADB Ramp Type: PerpDiag Ini |                                                                                |        | al Pass/Fail: Fail Overall Compliance: No |                                         |           |                          | o Severity Score:           | 13.75 |  |
| Codes/Mitigation Info/Possible Solution |                                |                                                                                |        |                                           | Field Measurements/Component Compliance |           |                          |                             |       |  |
|                                         |                                | Possible Solutions:                                                            |        | Compliance Description Date               |                                         |           | a Compliance Description |                             | Data  |  |
|                                         |                                | Remove & Replace Curb Ramp With<br>Two New Directional Ramps or<br>Equivalent. | /ith   | N/A                                       | Ramp Length (in)                        | 66.0      | No                       | Ramp Slope (%)              | 9.9   |  |
|                                         |                                |                                                                                |        | Yes                                       | Ramp Width (in)                         | 48.0      | No                       | Ramp XSlope (%)             | 3.4   |  |
|                                         |                                |                                                                                |        | N/A                                       | Flare Type LT                           | N/A       | N/A                      | Flare Type RT               | N/A   |  |
|                                         |                                |                                                                                |        | N/A                                       | Flare Slope LT (%)                      | N/A       | N/A                      | Flare Slope RT (%)          | N/A   |  |
|                                         |                                |                                                                                |        | N/A                                       | Flare Traversable LT?                   | N/A       | N/A                      | Flare Traversable RT?       | N/A   |  |
|                                         |                                |                                                                                |        | N/A                                       | Landing Length (in)                     | N/A       | N/A                      | DWS Provided?               | N/A   |  |
|                                         |                                | Surveyor Notes:                                                                |        | N/A                                       | Landing Width (in)                      | N/A       | N/A                      | DWS Contrast?               | N/A   |  |
|                                         |                                | N/A                                                                            |        | N/A                                       | Landing Slope (%)                       | N/A       | N/A                      | DWS Length (in)             | N/A   |  |
|                                         |                                |                                                                                |        | N/A                                       | Landing X Slope (%)                     | N/A       | N/A                      | DWS Full Width?             | N/A   |  |
|                                         |                                |                                                                                |        | N/A                                       | Landing Curb? (Y/N)                     | N/A       | N/A                      | DWS Offset (in)             | N/A   |  |
|                                         | e e                            |                                                                                |        | N/A                                       | Shared Landing?                         | N/A       |                          |                             |       |  |
|                                         | 1 NUL                          | PROW/ADA:                                                                      |        | N/A                                       | Gutter Ponding?                         | N/A       | N/A                      | Gutter Slope (%)            | N/A   |  |
|                                         |                                | R304.2.2, R304.5.3                                                             |        | N/A                                       | Gutter Lip Ht (in)                      | N/A       | N/A                      | Gutter X Slope (%)          | N/A   |  |
|                                         | 1                              |                                                                                |        | N/A                                       | Painted X Walk1?                        | No        | N/A                      | Painted X Walk2?            | Yes   |  |
| H. III                                  | $H \cap \dots H$               |                                                                                |        |                                           | X Walk 1 Direction                      | To SW     |                          | X Walk 2 Direction          | To SE |  |
| 36 1 ( ) ( ) ( ) 38                     | l la la                        |                                                                                |        | N/A                                       | X Walk 1 Width (in)                     | N/A       | N/A                      | X Walk 2 Width (in)         | 122.0 |  |
| Street 1 Name                           | E INDEPENDENCE BV              |                                                                                |        |                                           | X Walk 1 Slope (%)                      | 2.4       |                          | X Walk 2 Slope (%)          | 1.8   |  |
| Stop Condition-Street 2                 | None                           |                                                                                |        |                                           | X Walk 1 X Slope (%)                    | 3.1       |                          | X Walk 2 X Slope (%)        | 0.7   |  |
| Street 2 Name                           | DION AV                        |                                                                                |        | N/A                                       | Ramp inside XWalk1?                     | N/A       | N/A                      | Ramp inside XWalk2?         | Yes   |  |
| Stop Condition-Street 1                 | StopSign                       |                                                                                |        |                                           | Road Slope (%)                          | 3.0       | N/A                      | Clear Space?                | N/A   |  |
|                                         |                                |                                                                                |        |                                           | Road X Slope (%)                        | 0.2       | N/A                      | Clear Space to XWalk (in)   | N/A   |  |
|                                         |                                |                                                                                |        | N/A                                       | Any Obstructions?                       | N/A       | N/A                      | Storm Grate/Utility Hazard? | N/A   |  |
|                                         |                                | Total Cost: \$ 32                                                              | 200.00 |                                           | Obstruction Type                        |           |                          | Storm Grate/Utility Type    |       |  |
|                                         |                                |                                                                                |        |                                           |                                         | N/A       |                          |                             | N/A   |  |
|                                         |                                |                                                                                |        |                                           |                                         |           | Yes                      | Surface Condition? (G/P)    | Good  |  |