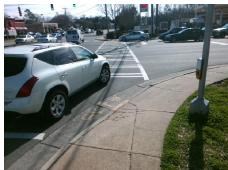

Total Cost: 3200.00

| Field Measurements/Component Compliance |                       |       |       |               |                         |       |
|-----------------------------------------|-----------------------|-------|-------|---------------|-------------------------|-------|
| Compl                                   | iance Description     | Data  | Compl | iance         | Description             | Data  |
| N/A                                     | Ramp Length (in)      | 60.0  | No    | Ramp          | Slope (%)               | 17.8  |
| Yes                                     | Ramp Width (in)       | 48.0  | Yes   | Ramp          | XSlope (%)              | 0.5   |
| N/A                                     | Flare Type LT         | N/A   | N/A   | Flare Type RT |                         | N/A   |
| N/A                                     | Flare Slope LT (%)    | N/A   | N/A   | Flare         | Slope RT (%)            | N/A   |
| N/A                                     | Flare Traversable LT? | N/A   | N/A   | Flare         | Traversable RT?         | N/A   |
| N/A                                     | Landing Length (in)   | N/A   | N/A   | DWS           | Provided?               | N/A   |
| N/A                                     | Landing Width (in)    | N/A   | N/A   | DWS           | Contrast?               | N/A   |
| N/A                                     | Landing Slope (%)     | N/A   | N/A   | DWS           | Length (in)             | N/A   |
| N/A                                     | Landing X Slope (%)   | N/A   | N/A   | DWS           | Full Width?             | N/A   |
| N/A                                     | Landing Curb? (Y/N)   | N/A   | N/A   | DWS           | Offset (in)             | N/A   |
| N/A                                     | Shared Landing?       | N/A   |       |               |                         |       |
| N/A                                     | Gutter Ponding?       | N/A   | N/A   | Gutte         | er Slope (%)            | N/A   |
| N/A                                     | Gutter Lip Ht (in)    | N/A   | N/A   | Gutte         | er X Slope (%)          | N/A   |
| N/A                                     | Painted X Walk1?      | Yes   | N/A   | Paint         | ed X Walk2?             | Yes   |
|                                         | X Walk 1 Direction    | To S  |       | X Wa          | lk 2 Direction          | To E  |
| N/A                                     | X Walk 1 Width (in)   | 112.0 | N/A   | X Wa          | lk 2 Width (in)         | 109.0 |
|                                         | X Walk 1 Slope (%)    | 2.6   |       | X Wa          | lk 2 Slope (%)          | 7.6   |
|                                         | X Walk 1 X Slope (%)  | 4.3   |       | X Wa          | lk 2 X Slope (%)        | 0.2   |
| N/A                                     | Ramp inside XWalk1?   | Yes   | N/A   | Ram           | o inside XWalk2?        | Yes   |
|                                         | Road Slope (%)        | 0.9   | N/A   | Clear         | Space?                  | N/A   |
|                                         | Road X Slope (%)      | 4.8   | N/A   | Clear         | Space to XWalk (in)     | N/A   |
| N/A                                     | Any Obstructions?     | N/A   | N/A   | Storn         | n Grate/Utility Hazard? | N/A   |
|                                         | Obstruction Type      |       |       | Storn         | n Grate/Utility Type    |       |
|                                         |                       | N/A   |       |               |                         | N/A   |
|                                         |                       |       |       | Surfa         | ce Condition? (G/P)     | Good  |
|                                         |                       |       |       |               |                         |       |