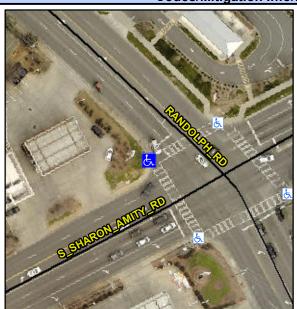

## **Access Compliance Report Public Rights-of-Way** (Curb Ramps)

Intersection ID: 17926 Main Street: N\_SHARON\_AMITY\_RD **Cross Street: RANDOLPH RD** Location: NW ADA ID: 1974C770E2EE Ramp Type: PerpDiag Initial Pass/Fail: Fail **Overall Compliance: No Severity Score:** 25

**Codes/Mitigation Info/Possible Solution** 

Street 1 Name N SHARON AMITY RD Stop Condition-Street 2 Signal Street 2 Name **RANDOLPH RD** Stop Condition-Street 1 Signal Possible Solutions: Remove & Replace Curb Ramp With **Two New Directional Ramps or** Equivalent. Surveyor Notes: N/A PROW/ADA: Not Found, R304.2.2