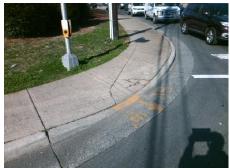

Total Cost: 3200.00

| Field Measurements/Component Compliance |                       |       |       |               |                         |       |
|-----------------------------------------|-----------------------|-------|-------|---------------|-------------------------|-------|
| Compl                                   | iance Description     | Data  | Compl | iance         | Description             | Data  |
| N/A                                     | Ramp Length (in)      | 60.0  | No    | Ramp          | Slope (%)               | 17.8  |
| Yes                                     | Ramp Width (in)       | 48.0  | Yes   | Ramp          | XSlope (%)              | 0.5   |
| N/A                                     | Flare Type LT         | N/A   | N/A   | Flare Type RT |                         | N/A   |
| N/A                                     | Flare Slope LT (%)    | N/A   | N/A   | Flare         | Slope RT (%)            | N/A   |
| N/A                                     | Flare Traversable LT? | N/A   | N/A   | Flare         | Traversable RT?         | N/A   |
| N/A                                     | Landing Length (in)   | N/A   | N/A   | DWS           | Provided?               | N/A   |
| N/A                                     | Landing Width (in)    | N/A   | N/A   | DWS           | Contrast?               | N/A   |
| N/A                                     | Landing Slope (%)     | N/A   | N/A   | DWS           | Length (in)             | N/A   |
| N/A                                     | Landing X Slope (%)   | N/A   | N/A   | DWS           | Full Width?             | N/A   |
| N/A                                     | Landing Curb? (Y/N)   | N/A   | N/A   | DWS           | Offset (in)             | N/A   |
| N/A                                     | Shared Landing?       | N/A   |       |               |                         |       |
| N/A                                     | Gutter Ponding?       | N/A   | N/A   | Gutte         | er Slope (%)            | N/A   |
| N/A                                     | Gutter Lip Ht (in)    | N/A   | N/A   | Gutte         | er X Slope (%)          | N/A   |
| N/A                                     | Painted X Walk1?      | Yes   | N/A   | Paint         | ed X Walk2?             | Yes   |
|                                         | X Walk 1 Direction    | To S  |       | X Wa          | lk 2 Direction          | To E  |
| N/A                                     | X Walk 1 Width (in)   | 112.0 | N/A   | X Wa          | lk 2 Width (in)         | 109.0 |
|                                         | X Walk 1 Slope (%)    | 2.6   |       | X Wa          | lk 2 Slope (%)          | 7.6   |
|                                         | X Walk 1 X Slope (%)  | 4.3   |       | X Wa          | lk 2 X Slope (%)        | 0.2   |
| N/A                                     | Ramp inside XWalk1?   | Yes   | N/A   | Ram           | o inside XWalk2?        | Yes   |
|                                         | Road Slope (%)        | 0.9   | N/A   | Clear         | Space?                  | N/A   |
|                                         | Road X Slope (%)      | 4.8   | N/A   | Clear         | Space to XWalk (in)     | N/A   |
| N/A                                     | Any Obstructions?     | N/A   | N/A   | Storn         | n Grate/Utility Hazard? | N/A   |
|                                         | Obstruction Type      |       |       | Storn         | n Grate/Utility Type    |       |
|                                         |                       | N/A   |       |               |                         | N/A   |
|                                         |                       |       |       | Surfa         | ce Condition? (G/P)     | Good  |
|                                         |                       |       |       |               |                         |       |