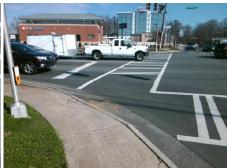

Total Cost: 3200.00

| Field Measurements/Component Compliance |                       |       |       |               |                         |       |
|-----------------------------------------|-----------------------|-------|-------|---------------|-------------------------|-------|
| Compl                                   | iance Description     | Data  | Compl | iance         | Description             | Data  |
| N/A                                     | Ramp Length (in)      | 60.0  | No    | Ramp          | Slope (%)               | 17.8  |
| Yes                                     | Ramp Width (in)       | 48.0  | Yes   | Ramp          | XSlope (%)              | 0.5   |
| N/A                                     | Flare Type LT         | N/A   | N/A   | Flare Type RT |                         | N/A   |
| N/A                                     | Flare Slope LT (%)    | N/A   | N/A   | Flare         | Slope RT (%)            | N/A   |
| N/A                                     | Flare Traversable LT? | N/A   | N/A   | Flare         | Traversable RT?         | N/A   |
| N/A                                     | Landing Length (in)   | N/A   | N/A   | DWS           | Provided?               | N/A   |
| N/A                                     | Landing Width (in)    | N/A   | N/A   | DWS           | Contrast?               | N/A   |
| N/A                                     | Landing Slope (%)     | N/A   | N/A   | DWS           | Length (in)             | N/A   |
| N/A                                     | Landing X Slope (%)   | N/A   | N/A   | DWS           | Full Width?             | N/A   |
| N/A                                     | Landing Curb? (Y/N)   | N/A   | N/A   | DWS           | Offset (in)             | N/A   |
| N/A                                     | Shared Landing?       | N/A   |       |               |                         |       |
| N/A                                     | Gutter Ponding?       | N/A   | N/A   | Gutte         | er Slope (%)            | N/A   |
| N/A                                     | Gutter Lip Ht (in)    | N/A   | N/A   | Gutte         | er X Slope (%)          | N/A   |
| N/A                                     | Painted X Walk1?      | Yes   | N/A   | Paint         | ed X Walk2?             | Yes   |
|                                         | X Walk 1 Direction    | To S  |       | X Wa          | lk 2 Direction          | To E  |
| N/A                                     | X Walk 1 Width (in)   | 112.0 | N/A   | X Wa          | lk 2 Width (in)         | 109.0 |
|                                         | X Walk 1 Slope (%)    | 2.6   |       | X Wa          | lk 2 Slope (%)          | 7.6   |
|                                         | X Walk 1 X Slope (%)  | 4.3   |       | X Wa          | lk 2 X Slope (%)        | 0.2   |
| N/A                                     | Ramp inside XWalk1?   | Yes   | N/A   | Ram           | o inside XWalk2?        | Yes   |
|                                         | Road Slope (%)        | 0.9   | N/A   | Clear         | Space?                  | N/A   |
|                                         | Road X Slope (%)      | 4.8   | N/A   | Clear         | Space to XWalk (in)     | N/A   |
| N/A                                     | Any Obstructions?     | N/A   | N/A   | Storn         | n Grate/Utility Hazard? | N/A   |
|                                         | Obstruction Type      |       |       | Storn         | n Grate/Utility Type    |       |
|                                         |                       | N/A   |       |               |                         | N/A   |
|                                         |                       |       |       | Surfa         | ce Condition? (G/P)     | Good  |
|                                         |                       |       |       |               |                         |       |