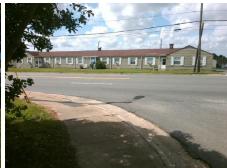

## **Access Compliance Report Public Rights-of-Way** (Curb Ramps)

N/A

Good

Surface Condition? (G/P)

Intersection ID: 14410 Main Street: DUNAVANT ST Cross Street: S\_TRYON\_ST Location:

ADA ID: 197BEC31987E Ramp Type: PerpDiag Initial Pass/Fail: Fail **Overall Compliance: No Severity Score:** 12.5