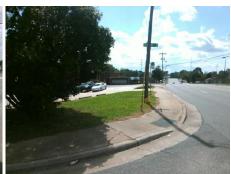

## **Access Compliance Report Public Rights-of-Way** (Curb Ramps)

N/A

Good

Surface Condition? (G/P)

Intersection ID: 14410 Main Street: DUNAVANT ST Cross Street: S\_TRYON\_ST Location:

ADA ID: 197BEC31987E Ramp Type: PerpDiag Initial Pass/Fail: Fail **Overall Compliance: No Severity Score:** 12.5