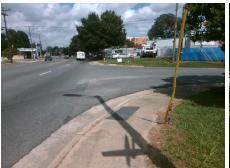

## **Access Compliance Report Public Rights-of-Way** (Curb Ramps)

N/A

Good

Surface Condition? (G/P)

Intersection ID: 14410 Main Street: DUNAVANT ST Cross Street: S\_TRYON\_ST Location:

ADA ID: 197BEC31987E Ramp Type: PerpDiag Initial Pass/Fail: Fail **Overall Compliance: No Severity Score:** 12.5