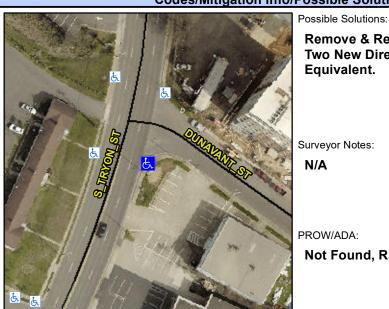

## **Access Compliance Report Public Rights-of-Way** (Curb Ramps)

N/A

Good

Surface Condition? (G/P)

Intersection ID: 14410 Main Street: DUNAVANT ST Cross Street: S\_TRYON\_ST Location:

ADA ID: 197BEC31987E Ramp Type: PerpDiag Initial Pass/Fail: Fail **Overall Compliance: No Severity Score:** 12.5

## Field Measurements/Component Compliance

Street 1 Name Stop Condition-Street 2 Street 2 Name Stop Condition-Street 1 **DUNAVANT ST** StopSign **S TRYON ST** None

Remove & Replace Curb Ramp With Two New Directional Ramps or Equivalent.