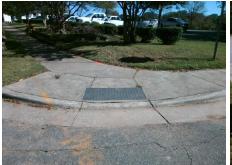

## Field Measurements/Component Compliance

**ALLEN ST** Street 1 Name Stop Condition-Street 2 StopSign Street 2 Name E 16TH ST Stop Condition-Street 1 StopSign Remove & Replace Curb Ramp With **Two New Directional Ramps or** Equivalent.

Surveyor Notes:

N/A

und, R304.5.1, R304.2.2

| PROW/AD/   |
|------------|
| Total Cost |

3200.00

| Compliance [ |     | ance Description      | Data  | Compli | ance   | Description           | Data  |
|--------------|-----|-----------------------|-------|--------|--------|-----------------------|-------|
| ĺ            | N/A | Ramp Length (in)      | 52.0  | No     | Ramp   | Slope (%)             | 9.5   |
| -            | No  | Ramp Width (in)       | 38.5  | Yes    | Ramp   | XSlope (%)            | 1.2   |
| ı            | N/A | Flare Type LT         | N/A   | N/A    | Flare  | Type RT               | N/A   |
| -            | N/A | Flare Slope LT (%)    | N/A   | N/A    | Flare  | Slope RT (%)          | N/A   |
| -            | N/A | Flare Traversable LT? | N/A   | N/A    | Flare  | Traversable RT?       | N/A   |
| I            | N/A | Landing Length (in)   | N/A   | N/A    | DWS    | Provided?             | N/A   |
| I            | N/A | Landing Width (in)    | N/A   | N/A    | DWS    | Contrast?             | N/A   |
| I            | N/A | Landing Slope (%)     | N/A   | N/A    | DWS    | Length (in)           | N/A   |
| 1            | N/A | Landing X Slope (%)   | N/A   | N/A    | DWS    | Full Width?           | N/A   |
| - 1          | N/A | Landing Curb? (Y/N)   | N/A   | N/A    | DWS    | Offset (in)           | N/A   |
| I            | N/A | Shared Landing?       | N/A   |        |        |                       |       |
| I            | N/A | Gutter Ponding?       | N/A   | N/A    | Gutte  | r Slope (%)           | N/A   |
| I            | N/A | Gutter Lip Ht (in)    | N/A   | N/A    | Gutte  | r X Slope (%)         | N/A   |
| - 1          | N/A | Painted X Walk1?      | No    | N/A    | Painte | ed X Walk2?           | No    |
|              |     | X Walk 1 Direction    | To NW |        | X Wal  | lk 2 Direction        | To SW |
| - 1          | N/A | X Walk 1 Width (in)   | N/A   | N/A    | X Wal  | lk 2 Width (in)       | N/A   |
|              |     | X Walk 1 Slope (%)    | 0.6   |        | X Wal  | lk 2 Slope (%)        | 4.3   |
|              |     | X Walk 1 X Slope (%)  | 6.0   |        | X Wal  | lk 2 X Slope (%)      | 2.1   |
| - 1          | N/A | Ramp inside XWalk1?   | N/A   | N/A    | Ramp   | inside XWalk2?        | N/A   |
|              |     | Road Slope (%)        | 0.6   | N/A    | Clear  | Space?                | N/A   |
|              |     | Road X Slope (%)      | 4.8   | N/A    | Clear  | Space to XWalk (in)   | N/A   |
|              | N/A | Any Obstructions?     | N/A   | N/A    | Storm  | Grate/Utility Hazard? | N/A   |
|              |     | Obstruction Type      |       |        | Storm  | Grate/Utility Type    |       |
|              |     |                       | N/A   |        |        |                       | N/A   |