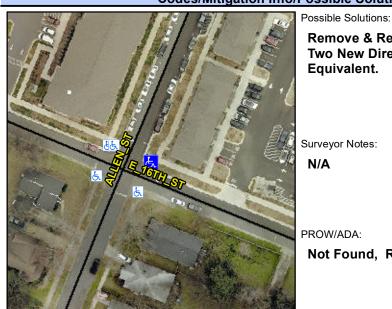

## **Access Compliance Report Public Rights-of-Way** (Curb Ramps)

Intersection ID: 12082 Main Street: ALLEN\_ST Cross Street: E 16TH ST Location:

**Overall Compliance: No** ADA ID: 1981993A543A Ramp Type: PerpDiag Initial Pass/Fail: Fail Severity Score: 21.25

## **Codes/Mitigation Info/Possible Solution**

## Field Measurements/Component Compliance

**ALLEN ST** Street 1 Name Stop Condition-Street 2 StopSign Street 2 Name E 16TH ST Stop Condition-Street 1 StopSign Remove & Replace Curb Ramp With **Two New Directional Ramps or** Equivalent.

Surveyor Notes:

N/A

und, R304.5.1, R304.2.2

| PROW/AD/   |
|------------|
| Total Cost |

3200.00

| Compliance [ |     | ance Description      | Data  | Compli | ance   | Description           | Data  |
|--------------|-----|-----------------------|-------|--------|--------|-----------------------|-------|
| ĺ            | N/A | Ramp Length (in)      | 52.0  | No     | Ramp   | Slope (%)             | 9.5   |
| -            | No  | Ramp Width (in)       | 38.5  | Yes    | Ramp   | XSlope (%)            | 1.2   |
| ı            | N/A | Flare Type LT         | N/A   | N/A    | Flare  | Type RT               | N/A   |
| -            | N/A | Flare Slope LT (%)    | N/A   | N/A    | Flare  | Slope RT (%)          | N/A   |
| -            | N/A | Flare Traversable LT? | N/A   | N/A    | Flare  | Traversable RT?       | N/A   |
| I            | N/A | Landing Length (in)   | N/A   | N/A    | DWS    | Provided?             | N/A   |
| I            | N/A | Landing Width (in)    | N/A   | N/A    | DWS    | Contrast?             | N/A   |
| I            | N/A | Landing Slope (%)     | N/A   | N/A    | DWS    | Length (in)           | N/A   |
| 1            | N/A | Landing X Slope (%)   | N/A   | N/A    | DWS    | Full Width?           | N/A   |
| - 1          | N/A | Landing Curb? (Y/N)   | N/A   | N/A    | DWS    | Offset (in)           | N/A   |
| I            | N/A | Shared Landing?       | N/A   |        |        |                       |       |
| I            | N/A | Gutter Ponding?       | N/A   | N/A    | Gutte  | r Slope (%)           | N/A   |
| I            | N/A | Gutter Lip Ht (in)    | N/A   | N/A    | Gutte  | r X Slope (%)         | N/A   |
| - 1          | N/A | Painted X Walk1?      | No    | N/A    | Painte | ed X Walk2?           | No    |
|              |     | X Walk 1 Direction    | To NW |        | X Wal  | lk 2 Direction        | To SW |
| - 1          | N/A | X Walk 1 Width (in)   | N/A   | N/A    | X Wal  | lk 2 Width (in)       | N/A   |
|              |     | X Walk 1 Slope (%)    | 0.6   |        | X Wal  | lk 2 Slope (%)        | 4.3   |
|              |     | X Walk 1 X Slope (%)  | 6.0   |        | X Wal  | lk 2 X Slope (%)      | 2.1   |
| - 1          | N/A | Ramp inside XWalk1?   | N/A   | N/A    | Ramp   | inside XWalk2?        | N/A   |
|              |     | Road Slope (%)        | 0.6   | N/A    | Clear  | Space?                | N/A   |
|              |     | Road X Slope (%)      | 4.8   | N/A    | Clear  | Space to XWalk (in)   | N/A   |
|              | N/A | Any Obstructions?     | N/A   | N/A    | Storm  | Grate/Utility Hazard? | N/A   |
|              |     | Obstruction Type      |       |        | Storm  | Grate/Utility Type    |       |
|              |     |                       | N/A   |        |        |                       | N/A   |