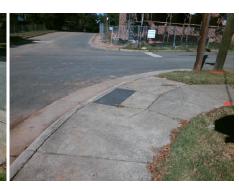

## Field Measurements/Component Compliance

**ALLEN ST** Street 1 Name Stop Condition-Street 2 StopSign Street 2 Name E 16TH ST Stop Condition-Street 1 StopSign Remove & Replace Curb Ramp With **Two New Directional Ramps or** Equivalent.

Surveyor Notes:

N/A

und, R304.5.1, R304.2.2

| PROW/AD/   |
|------------|
| Total Cost |

3200.00

| Compliance [ |     | ance Description      | Data  | Compli | ance   | Description           | Data  |
|--------------|-----|-----------------------|-------|--------|--------|-----------------------|-------|
| ĺ            | N/A | Ramp Length (in)      | 52.0  | No     | Ramp   | Slope (%)             | 9.5   |
| -            | No  | Ramp Width (in)       | 38.5  | Yes    | Ramp   | XSlope (%)            | 1.2   |
| ı            | N/A | Flare Type LT         | N/A   | N/A    | Flare  | Type RT               | N/A   |
| -            | N/A | Flare Slope LT (%)    | N/A   | N/A    | Flare  | Slope RT (%)          | N/A   |
| -            | N/A | Flare Traversable LT? | N/A   | N/A    | Flare  | Traversable RT?       | N/A   |
| I            | N/A | Landing Length (in)   | N/A   | N/A    | DWS    | Provided?             | N/A   |
| I            | N/A | Landing Width (in)    | N/A   | N/A    | DWS    | Contrast?             | N/A   |
| I            | N/A | Landing Slope (%)     | N/A   | N/A    | DWS    | Length (in)           | N/A   |
| 1            | N/A | Landing X Slope (%)   | N/A   | N/A    | DWS    | Full Width?           | N/A   |
| - 1          | N/A | Landing Curb? (Y/N)   | N/A   | N/A    | DWS    | Offset (in)           | N/A   |
| I            | N/A | Shared Landing?       | N/A   |        |        |                       |       |
| I            | N/A | Gutter Ponding?       | N/A   | N/A    | Gutte  | r Slope (%)           | N/A   |
| I            | N/A | Gutter Lip Ht (in)    | N/A   | N/A    | Gutte  | r X Slope (%)         | N/A   |
| - 1          | N/A | Painted X Walk1?      | No    | N/A    | Painte | ed X Walk2?           | No    |
|              |     | X Walk 1 Direction    | To NW |        | X Wal  | lk 2 Direction        | To SW |
| - 1          | N/A | X Walk 1 Width (in)   | N/A   | N/A    | X Wal  | lk 2 Width (in)       | N/A   |
|              |     | X Walk 1 Slope (%)    | 0.6   |        | X Wal  | lk 2 Slope (%)        | 4.3   |
|              |     | X Walk 1 X Slope (%)  | 6.0   |        | X Wal  | lk 2 X Slope (%)      | 2.1   |
| - 1          | N/A | Ramp inside XWalk1?   | N/A   | N/A    | Ramp   | inside XWalk2?        | N/A   |
|              |     | Road Slope (%)        | 0.6   | N/A    | Clear  | Space?                | N/A   |
|              |     | Road X Slope (%)      | 4.8   | N/A    | Clear  | Space to XWalk (in)   | N/A   |
|              | N/A | Any Obstructions?     | N/A   | N/A    | Storm  | Grate/Utility Hazard? | N/A   |
|              |     | Obstruction Type      |       |        | Storm  | Grate/Utility Type    |       |
|              |     |                       | N/A   |        |        |                       | N/A   |