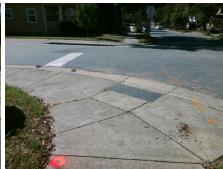

## Field Measurements/Component Compliance

**ALLEN ST** Street 1 Name Stop Condition-Street 2 StopSign Street 2 Name E 16TH ST Stop Condition-Street 1 StopSign Remove & Replace Curb Ramp With **Two New Directional Ramps or** Equivalent.

Surveyor Notes:

N/A

und, R304.5.1, R304.2.2

| PROW/AD/   |
|------------|
| Total Cost |

3200.00

| Compliance [ |     | ance Description      | Data  | Compli | ance   | Description           | Data  |
|--------------|-----|-----------------------|-------|--------|--------|-----------------------|-------|
| ĺ            | N/A | Ramp Length (in)      | 52.0  | No     | Ramp   | Slope (%)             | 9.5   |
| -            | No  | Ramp Width (in)       | 38.5  | Yes    | Ramp   | XSlope (%)            | 1.2   |
| ı            | N/A | Flare Type LT         | N/A   | N/A    | Flare  | Type RT               | N/A   |
| -            | N/A | Flare Slope LT (%)    | N/A   | N/A    | Flare  | Slope RT (%)          | N/A   |
| -            | N/A | Flare Traversable LT? | N/A   | N/A    | Flare  | Traversable RT?       | N/A   |
| I            | N/A | Landing Length (in)   | N/A   | N/A    | DWS    | Provided?             | N/A   |
| I            | N/A | Landing Width (in)    | N/A   | N/A    | DWS    | Contrast?             | N/A   |
| I            | N/A | Landing Slope (%)     | N/A   | N/A    | DWS    | Length (in)           | N/A   |
| 1            | N/A | Landing X Slope (%)   | N/A   | N/A    | DWS    | Full Width?           | N/A   |
| - 1          | N/A | Landing Curb? (Y/N)   | N/A   | N/A    | DWS    | Offset (in)           | N/A   |
| I            | N/A | Shared Landing?       | N/A   |        |        |                       |       |
| I            | N/A | Gutter Ponding?       | N/A   | N/A    | Gutte  | r Slope (%)           | N/A   |
| I            | N/A | Gutter Lip Ht (in)    | N/A   | N/A    | Gutte  | r X Slope (%)         | N/A   |
| - 1          | N/A | Painted X Walk1?      | No    | N/A    | Painte | ed X Walk2?           | No    |
|              |     | X Walk 1 Direction    | To NW |        | X Wal  | lk 2 Direction        | To SW |
| - 1          | N/A | X Walk 1 Width (in)   | N/A   | N/A    | X Wal  | lk 2 Width (in)       | N/A   |
|              |     | X Walk 1 Slope (%)    | 0.6   |        | X Wal  | lk 2 Slope (%)        | 4.3   |
|              |     | X Walk 1 X Slope (%)  | 6.0   |        | X Wal  | lk 2 X Slope (%)      | 2.1   |
| - 1          | N/A | Ramp inside XWalk1?   | N/A   | N/A    | Ramp   | inside XWalk2?        | N/A   |
|              |     | Road Slope (%)        | 0.6   | N/A    | Clear  | Space?                | N/A   |
|              |     | Road X Slope (%)      | 4.8   | N/A    | Clear  | Space to XWalk (in)   | N/A   |
|              | N/A | Any Obstructions?     | N/A   | N/A    | Storm  | Grate/Utility Hazard? | N/A   |
|              |     | Obstruction Type      |       |        | Storm  | Grate/Utility Type    |       |
|              |     |                       | N/A   |        |        |                       | N/A   |