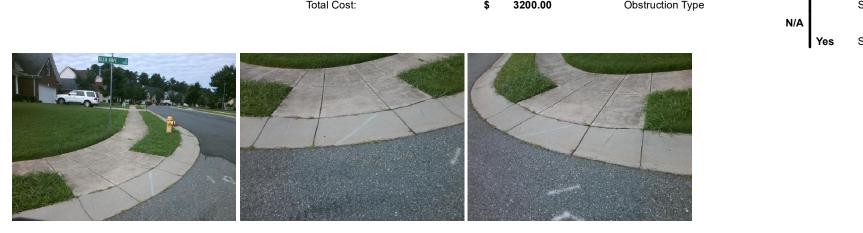

## Access Compliance Report Public Rights-of-Way (Curb Ramps)

| Intersection ID: 46533   Main Street: GLEN HOPE LN   Cross Street: SUTTONVIEW DR   Location:   S     ADA ID: 198364AED486   Ramp Type: PerpDiag   Initial Pass/Fail: Fail   Overall Compliance: No   Severity Score:   42.5     Codes/Mitigation Info/Possible Solution   Field Measurements/component Compliance Description   Data     Possible Solutions:     Remove & Replace Curb Ramp With<br>Two New Directional Ramps or<br>Equivalent.   Compliance Description   Data   Compliance Description   Data   Compliance Description   Data   Na   Flare Type RT   NiA     N/A   Flare Stope LT (%)   N/A   Ramp X8lope (%)   9.9   N/A   Flare Type RT   N/A   N/A   Flare Type RT   N/A     N/A   Flare Stope LT (%)   N/A   N/A   Flare Type RT   N/A   N/A     N/A   Flare Type IT   N/A   N/A   Flare Type RT   N/A     N/A   Flare Type IT   N/A   N/A   Flare Type RT   N/A     N/A   Flare Type IT   N/A   N/A   Flare Type RT   N/A     N/A   Flare Type RT   N/A   N/A   Flare T                                                                                                                                                            |                                          |                             |                            |         |                                                |                       |       |                 |                       |       |  |
|-----------------------------------------------------------------------------------------------------------------------------------------------------------------------------------------------------------------------------------------------------------------------------------------------------------------------------------------------------------------------------------------------------------------------------------------------------------------------------------------------------------------------------------------------------------------------------------------------------------------------------------------------------------------------------------------------------------------------------------------------------------------------------------------------------------------------------------------------------------------------------------------------------------------------------------------------------------------------------------------------------------------------------------------------------------------------------------------------------------------------------------------------------------|------------------------------------------|-----------------------------|----------------------------|---------|------------------------------------------------|-----------------------|-------|-----------------|-----------------------|-------|--|
| Codes/Mitigation Info/Possible Solution     Field Measurements/Compliance     Description     Date     Description     Date       No     Remove & Replace Curb Ramp With<br>Two New Directional Ramps or<br>Equivalent.     N/A     Ramp Length (in)     4.4.5     Yes     Ramp Stope (%)     5.1       N/A     Ramp With (in)     3.0.0     No     Ramp XBlope (%)     9.3       N/A     Flare Type LT     NA     Flare Type RT     N/A       N/A     Flare Type IT     NA     Flare Type RT     N/A       N/A     Flare Type RT     N/A     Flare Type RT     N/A       N/A     Flare Type RT     N/A     Flare Type RT     N/A       N/A     Flare Type RT     N/A     N/A     Flare Type RT     N/A       N/A     Flare Type RT     N/A     N/A     Flare Type RT     N/A       N/A     Landing With (in)     N/A     N/A     N/A     Flare Type RT     N/A       N/A     Landing Slope (%)     N/A     N/A     Landing Vith (in)     N/A     N/A     DWS Length (in)     N/A       N/A <th>Intersection ID: 46533</th> <th colspan="3">Main Street: GLEN_HOPE_LN</th> <th colspan="4">Cross Street: SUTTONVIEW_DR</th> <th>Location:</th> <th>S</th> | Intersection ID: 46533                   | Main Street: GLEN_HOPE_LN   |                            |         | Cross Street: SUTTONVIEW_DR                    |                       |       |                 | Location:             | S     |  |
| Possible Solutions:   Compliance Description   Date   Compliance Description   Date     NIA   Ramp Length (in)   44.5   Yes   Ramp Slope (%)   5.1     NiA   Ramp Width (in)   33.0   No   Ramp Slope (%)   9.9     NIA   Flare Type LT   NIA   Rame Slope (%)   9.1     NIA   Flare Type LT   NIA   NIA   Flare Type RT(%)   NIA     NIA   Flare Type LT   NIA   NIA   Flare Traversable RT?   NIA     NIA   Flare Traversable LT?   NIA   NIA   Flare Traversable RT?   NIA     Surveyor Notes:   NIA   Landing Udth (in)   NIA   NIA   DWS Length (in)   NIA     NIA   Landing Slope (%)   NIA   NIA   DWS Length (in)   NIA   NIA     NIA   Landing Slope (%)   NIA   NIA   DWS Length (in)   NIA   NIA   DWS Length (in)   NIA     NIA   Landing Slope (%)   NIA   NIA   Gutter Slope (%)   NIA   NIA   Surversal (NIA   NIA   Surversal (NIA   NIA   NIA   Surversal (NIA   NIA <th>ADA ID: 198364AED4B6</th> <th colspan="3">4AED4B6 Ramp Type: PerpDiag</th> <th colspan="4">Initial Pass/Fail: Fail Overall Compliance: No</th> <th>Severity Score:</th> <th>42.5</th>                                                                           | ADA ID: 198364AED4B6                     | 4AED4B6 Ramp Type: PerpDiag |                            |         | Initial Pass/Fail: Fail Overall Compliance: No |                       |       |                 | Severity Score:       | 42.5  |  |
| NA   Ramp Length (in)   44.5   Yes   Ramp Slope (%)   5.1     NA   Ramp Width (in)   33.0   No   Ramp Slope (%)   9.3     NA   Flare Type LT   NA   NA   Flare Type RT   NA     NA   Flare Type LT   NA   NA   Flare Type RT   NA     NA   Flare Type LT   NA   NA   Flare Type RT   NA     NA   Flare Type LT   NA   NA   Flare Type RT   NA     NA   Flare Type LT   NA   NA   Flare Traversable LT?   NA   NA   Flare Traversable RT?   NA     NA   Landing Slope (%)   NA   NA   DWS Contrast?   NA     NA   Landing XSlope (%)   NA   NA   DWS Contrast?   NA     NA   Landing Slope (%)   NA   NA   DWS Length (in)   NA     NA   MA   Landing Slope (%)   NA   NA   DWS Length (in)   NA     NA   NA   Staret Landing Curb?(VIN)   NA   NA   Gutter Slope (%)   NA     NA   Flare Slope Sign   Na                                                                                                                                                                                                                                                                                                                                                  | Codes/Mitigation Info/Possible Solution  |                             |                            |         | Field Measurements/Component Compliance        |                       |       |                 |                       |       |  |
| Two New Directional Ramps or<br>Equivalent.   No   Ramp Width (in)   33.0   No   Ramp XSlope (%)   9.9     N/A   Flare Type LT   N/A   Flare Slope LT (%)   N/A   Flare Slope RT (%)   N/A     N/A   Flare Type LT   N/A   Flare Slope LT (%)   N/A   Flare Slope RT (%)   N/A     N/A   Flare Traversable LT?   N/A   N/A   Flare Traversable RT?   N/A     N/A   Landing Length (in)   N/A   N/A   N/A   Flare Traversable RT?   N/A     N/A   Landing Slope (%)   N/A   N/A   N/A   N/A   DWS Povidec?   N/A     N/A   Landing Slope (%)   N/A   N/A   DWS Length (in)   N/A     N/A   Landing Slope (%)   N/A   N/A   DWS Schrast?   N/A     N/A   Landing Supe (%)   N/A   N/A   DWS Schrast?   N/A     N/A   Landing Supe (%)   N/A   N/A   DWS Schrast?   N/A     N/A   Shared Landing?   N/A   N/A   Guter Slope (%)   N/A     N/A   Flare Slope (%)   N/A   N/A                                                                                                                                                                                                                                                                                  |                                          |                             |                            |         |                                                |                       |       |                 |                       |       |  |
| Two New Directional Ramps or Equivalent.   No   Ramp Width (in)   33.0   No   Ramp Xlope (%)   9.9     NA   Flare Type LT   N/A   Flare Type LT   N/A   Flare Tope RT   N/A     N/A   Flare Tope LT   N/A   N/A   Flare Slope C(%)   N/A     N/A   Flare Toresable LT?   N/A   N/A   DWS Contrast?   N/A     N/A   Landing Length (in)   N/A   N/A   DWS Contrast?   N/A     N/A   Landing Slope (%)   N/A   N/A   DWS Contrast?   N/A     N/A   Landing Length (in)   N/A   N/A   DWS Contrast?   N/A     N/A   Landing Slope (%)   N/A   N/A   DWS Contrast?   N/A     N/A   Landing Curb? (N/N)   N/A   DWS Offset (in)   N/A     N/A   Landing Curb? (N/N)   N/A   Guter Slope (%)   N/A   N/A   Guter Slope (%)   N/A   N/A     N/A   M/A   Landing Curb? (N/N)   N/A   Guter Slope (%)   N/A   N/A   Guter Slope (%)   N/A     N/A   Shared Landing?   N/A   N/A </td <td rowspan="4"></td> <td rowspan="5"></td> <td>Remove &amp; Replace Curb Ramp</td> <td>With</td> <td>N/A</td> <td>Ramp Length (in)</td> <td>44.5</td> <td>Yes</td> <td>Ramp Slope (%)</td> <td>5.1</td>                                                                      |                                          |                             | Remove & Replace Curb Ramp | With    | N/A                                            | Ramp Length (in)      | 44.5  | Yes             | Ramp Slope (%)        | 5.1   |  |
| N/A   Flare Sipe LT (%)   N/A   Flare Sipe LT (%)   N/A     N/A   Flare Sipe LT (%)   N/A   N/A   Flare Sipe LT (%)   N/A     N/A   Flare Sipe LT (%)   N/A   N/A   Flare Sipe LT (%)   N/A     N/A   Flare Sipe LT (%)   N/A   N/A   Flare Sipe LT (%)   N/A     N/A   Flare Sipe LT (%)   N/A   N/A   Flare Sipe LT (%)   N/A     N/A   Landing Length (in)   N/A   DWS Provided?   N/A     Surveyor Notes:   N/A   Landing Sipe (%)   N/A   N/A   DWS Contrast?   N/A     N/A   Landing Sipe (%)   N/A   N/A   DWS Foul Width?   N/A     N/A   Landing Sipe (%)   N/A   N/A   DWS Foul Width?   N/A     N/A   Shared Landing?   N/A   N/A   Gutter Ponding?   N/A   N/A   Gutter Sipe (%)   N/A     N/A   Flare Sige LT (%)   N/A   Gutter Sige LT (%)   N/A   M/A                                                                                                                                                                                                                                                                                                             |                                          |                             |                            |         | No                                             | Ramp Width (in)       | 33.0  | No              | Ramp XSlope (%)       | 9.9   |  |
| N/A   Flare Traversable T.?   N/A   Flare Traversable T.?   N/A     N/A   Landing Length (in)   N/A   N/A   DWS Provided?   N/A     N/A   Landing Length (in)   N/A   N/A   DWS Provided?   N/A     N/A   Landing Slope (%)   N/A   N/A   DWS Contrast?   N/A     N/A   Landing Slope (%)   N/A   N/A   DWS Contrast?   N/A     N/A   Landing Slope (%)   N/A   N/A   DWS Scottrast?   N/A     N/A   Landing Slope (%)   N/A   N/A   DWS Scottrast?   N/A     N/A   Landing Curb? (Y/N)   N/A   DWS Scottrast?   N/A     N/A   Shared Landing?   N/A   N/A   Gutter Slope (%)   N/A     N/A   Gutter Lip Ht (in)   N/A   Gutter Slope (%)   N/A     N/A   Gutter Lip Ht (in)   N/A   Gutter Slope (%)   N/A     N/A   Gutter Lip Ht (in)   N/A   Gutter Slope (%)   N/A     N/A   Store Condition-Street 2   StopSign   N/A   Gutter Lip Ht (in)   N/A   N/A   Valk A Slope (%) </td <td rowspan="5">Equivalent.</td> <td></td> <td>N/A</td> <td>Flare Type LT</td> <td>N/A</td> <td>N/A</td> <td>Flare Type RT</td> <td>N/A</td>                                                                                                                         |                                          |                             | Equivalent.                |         | N/A                                            | Flare Type LT         | N/A   | N/A             | Flare Type RT         | N/A   |  |
| Street 1 Name   GLEN HOPE LN     Street 2 Name   SUTTONVIEW DR     NIA   Landing Length (in)   N/A   N/A   DWS Provided?   N/A     N/A   Landing Slope (%)   N/A   N/A   DWS Contrast?   N/A     N/A   Landing Slope (%)   N/A   N/A   DWS Length (in)   N/A     N/A   Landing Slope (%)   N/A   N/A   DWS Length (in)   N/A     N/A   Landing Slope (%)   N/A   N/A   DWS Length (in)   N/A     N/A   Landing Slope (%)   N/A   N/A   DWS Length (in)   N/A     N/A   Landing Curb? (Y/N)   N/A   N/A   DWS Offset (in)   N/A     N/A   Shared Landing?   N/A   N/A   Gutter Slope (%)   N/A     N/A   Gutter Lip Ht (in)   N/A   Gutter Slope (%)   N/A     N/A   Gutter MOPE LN   N/A   Gutter Slope (%)   N/A     Street 2 Name   SUTTONVIEW DR   N/A   Ramp inside XWalk?   N/A   A     N/A   Ramp inside XWalk?   N/A   A   A   A   A  <                                                                                                                                                                                                                                                                                                            |                                          |                             |                            |         | N/A                                            | Flare Slope LT (%)    | N/A   | N/A             | Flare Slope RT (%)    | N/A   |  |
| Surveyor Notes:   N/A   Landing Width (in)   N/A   DWS Contrast?   N/A     N/A   Landing Width (in)   N/A   DWS Contrast?   N/A     N/A   Landing Width (in)   N/A   DWS Contrast?   N/A     N/A   Landing Slope (%)   N/A   N/A   DWS Contrast?   N/A     N/A   Landing Width (in)   N/A   DWS Contrast?   N/A     N/A   Landing Curb? (Y/N)   N/A   DWS Offset (in)   N/A     N/A   Shared Landing?   N/A   N/A   Guter Slope (%)   N/A     N/A   Guter Ponding?   N/A   N/A   Guter Slope (%)   N/A     N/A   PROW/ADA:   N/A   Guter Ponding?   N/A   N/A   Guter Slope (%)   N/A     N/A   Painted X Walk1?   No   N/A   Guter X Slope (%)   N/A   N/A     N/A   Painted X Walk1?   No   N/A   Guter X Slope (%)   N/A     Street 1 Name   GLEN HOPE LN   X   X/Alk 1 Slope (%)   10/A   X/Alk 2 Xikk 2 Xikh (in)   N/A     Street 2 Name   SUTTONVIEW DR   Stop Sign                                                                                                                                                                                                                                                                                | a la |                             |                            |         | N/A                                            | Flare Traversable LT? | N/A   | N/A             | Flare Traversable RT? | N/A   |  |
| N/A   Landing Slope (%)   N/A   DWS Length (in)   N/A     N/A   Landing Slope (%)   N/A   DWS Length (in)   N/A     N/A   Landing Slope (%)   N/A   DWS Length (in)   N/A     N/A   Landing Slope (%)   N/A   DWS Length (in)   N/A     N/A   Landing Slope (%)   N/A   DWS Slutht?   N/A     N/A   Landing Curb? (Y/N)   N/A   DWS Offset (in)   N/A     N/A   Shared Landing?   N/A   DWS Offset (in)   N/A     PROW/ADA:   N/A   Gutter Ponding?   N/A   N/A   Gutter Slope (%)   N/A     N/A   Painted X Walk1?   No   N/A   Gutter X Slope (%)   N/A   N/A     Street 1 Name   GLEN HOPE LN   Stop Sign   X/A   X/Alk 1 Width (in)   N/A   X/Alk 2 Width (in)   N/A     Stop Condition-Street 2   Stop Sign   Stop Sign   X/Alk 1 Slope (%)   6.5   X Walk 2 X Slope (%)   2.8     Street 2 Name   SUTTONVIEW DR   N/A   Ramp inside XWalk1?   N/A   Ramp inside XWalk2?   N/A                                                                                                                                                                                                                                                                       |                                          |                             |                            |         | N/A                                            | Landing Length (in)   | N/A   | N/A             | DWS Provided?         | N/A   |  |
| MA   Landing X Slope (%)   N/A   N/A   DWS Full Width?   N/A     N/A   Landing Curb? (Y/N)   N/A   N/A   DWS Offset (in)   N/A     N/A   Shared Landing?   N/A   N/A   Gutter Slope (%)   N/A   N/A     N/A   Shared Landing?   N/A   N/A   Gutter Slope (%)   N/A   N/A     N/A   Gutter Ponding?   N/A   N/A   Gutter X Slope (%)   N/A     N/A   Gutter Lip Ht (in)   N/A   Gutter X Slope (%)   N/A     N/A   Painted X Walk1?   No   N/A   Painted X Walk2?   No     Street 1 Name   GLEN HOPE LN   XWalk 1 Direction   To NE   X Walk 2 Direction   To NW     Stop Condition-Street 2   StopSign   XWalk 1 Slope (%)   6.5   X Walk 2 Slope (%)   9.5     Street 2 Name   SUTTONVIEW DR   N/A   Ramp inside XWalk1?   N/A   N/A   Ramp inside XWalk2?   N/A                                                                                                                                                                                                                                                                                                                                                                                         |                                          |                             |                            |         | N/A                                            | Landing Width (in)    | N/A   | N/A             | DWS Contrast?         | N/A   |  |
| MA   Landing X Slope (%)   N/A   N/A   DWS Full Width?   N/A     N/A   Landing Curb? (Y/N)   N/A   N/A   DWS Offset (in)   N/A     N/A   Shared Landing?   N/A   N/A   Gutter Slope (%)   N/A   N/A     N/A   Shared Landing?   N/A   N/A   Gutter Slope (%)   N/A   N/A     N/A   Gutter Ponding?   N/A   N/A   Gutter X Slope (%)   N/A     N/A   Gutter Lip Ht (in)   N/A   Gutter X Slope (%)   N/A     N/A   Painted X Walk1?   No   N/A   Painted X Walk2?   No     Street 1 Name   GLEN HOPE LN   XWalk 1 Direction   To NE   X Walk 2 Direction   To NW     Stop Condition-Street 2   StopSign   XWalk 1 Slope (%)   6.5   X Walk 2 Slope (%)   9.5     Street 2 Name   SUTTONVIEW DR   N/A   Ramp inside XWalk1?   N/A   N/A   Ramp inside XWalk2?   N/A                                                                                                                                                                                                                                                                                                                                                                                         |                                          |                             | N/A                        |         | N/A                                            | Landing Slope (%)     | N/A   | N/A             | DWS Length (in)       | N/A   |  |
| N/A   Shared Landing?   N/A   N/A   Gutter Slope (%)   N/A     PROW/ADA:   N/A   Gutter Ponding?   N/A   N/A   Gutter Slope (%)   N/A     N/A   Gutter Lip Ht (in)   N/A   Gutter X Slope (%)   N/A     N/A   Painted X Walk1?   No   N/A   Painted X Walk2?   No     N/A   Street 1 Name   GLEN HOPE LN   X Walk 1 Direction   To NE   X Walk 2 Direction   To NW     Stop Condition-Street 2   StopSign   Street 1   X Walk 1 Slope (%)   6.5   X Walk 2 X Slope (%)   9.5     Street 2 Name   SUTTONVIEW DR   N/A   Ramp inside XWalk1?   N/A   N/A   Ramp inside XWalk1?   N/A                                                                                                                                                                                                                                                                                                                                                                                                                                                                                                                                                                        |                                          |                             |                            |         | N/A                                            | Landing X Slope (%)   | N/A   | N/A             |                       | N/A   |  |
| PROW/ADA:   N/A   Gutter Ponding?   N/A   N/A   Gutter X Slope (%)   N/A     N/A   Gutter Lip Ht (in)   N/A   N/A   Gutter X Slope (%)   N/A     N/A   Painted X Walk1?   No   N/A   Painted X Walk2?   No     N/A   Street 1 Name   GLEN HOPE LN   N/A   X Walk 1 Direction   N/A   N/A   X Walk 2 Direction   To NW     Stop Condition-Street 2   StopSign   StopSign   X Walk 1 Slope (%)   2.2   X Walk 2 Slope (%)   9.5     Street 2 Name   SUTTONVIEW DR   N/A   Ramp inside XWalk1?   N/A   N/A   Ramp inside XWalk2?   N/A                                                                                                                                                                                                                                                                                                                                                                                                                                                                                                                                                                                                                       |                                          |                             |                            | N/A     | <b>o</b> 1 ( )                                 | N/A                   | N/A   | DWS Offset (in) | N/A                   |       |  |
| Not Found, R304.5.1, R304.5.3   N/A   Gutter Lip Ht (in)   N/A   N/A   Gutter X Slope (%)   N/A     N/A   Painted X Walk1?   No   N/A   Painted X Walk2?   No     X Walk 1 Direction   To NE   X Walk 2 Direction   To NW     N/A   Street 1 Name   GLEN HOPE LN   X Walk 1 Slope (%)   1/A     Stop Condition-Street 2   StopSign   X Walk 1 Slope (%)   2.2   X Walk 2 Slope (%)   9.5     Street 2 Name   SUTTONVIEW DR   N/A   Ramp inside XWalk1?   N/A   N/A   Ramp inside XWalk2?   N/A                                                                                                                                                                                                                                                                                                                                                                                                                                                                                                                                                                                                                                                            |                                          |                             |                            | N/A     | Shared Landing?                                | N/A                   |       |                 |                       |       |  |
| Not Found, R304.5.1, R304.5.3   N/A   Gutter Lip Ht (in)   N/A   N/A   Gutter X Slope (%)   N/A     N/A   Painted X Walk1?   No   N/A   Painted X Walk2?   No     X Walk 1 Direction   To NE   X Walk 2 Direction   To NW     N/A   Street 1 Name   GLEN HOPE LN   X Walk 1 Slope (%)   1/A     Stop Condition-Street 2   StopSign   X Walk 1 Slope (%)   2.2   X Walk 2 Slope (%)   9.5     Street 2 Name   SUTTONVIEW DR   N/A   Ramp inside XWalk1?   N/A   N/A   Ramp inside XWalk2?   N/A                                                                                                                                                                                                                                                                                                                                                                                                                                                                                                                                                                                                                                                            |                                          | 1111                        | PROW/ADA:                  |         | N/A                                            | Gutter Pondina?       | N/A   | N/A             | Gutter Slope (%)      | N/A   |  |
| N/APainted X Walk 1NoN/APainted X Walk 2?NoN/APainted X Walk 1DirectionTo NEX Walk 2DirectionTo NWN/AX Walk 1DirectionN/AN/AX Walk 2DirectionTo NWN/AX Walk 1N/AX Walk 1N/AN/AX Walk 2Width (in)N/AStreet 1NameGLEN HOPE LNX Walk 1Stope (%)2.2X Walk 2Stope (%)9.5Stop Condition-Street 2StopSignX Walk 1Slope (%)6.5X Walk 2Slope (%)2.8Street 2NameSUTTONVIEW DRN/ARamp inside XWalk1?N/AN/ARamp inside XWalk1?N/A                                                                                                                                                                                                                                                                                                                                                                                                                                                                                                                                                                                                                                                                                                                                     |                                          |                             |                            | N/A     | -                                              | N/A                   | N/A   | ,               | N/A                   |       |  |
| N/A   X Walk 1 Width (in)   N/A   N/A   X Walk 2 Width (in)   N/A     Street 1 Name   GLEN HOPE LN   X Walk 1 Slope (%)   2.2   X Walk 2 Slope (%)   9.5     Stop Condition-Street 2   StopSign   X Walk 1 X Slope (%)   6.5   X Walk 2 X Slope (%)   2.8     Street 2 Name   SUTTONVIEW DR   N/A   Ramp inside XWalk 1?   N/A   Ramp inside XWalk 1?   N/A                                                                                                                                                                                                                                                                                                                                                                                                                                                                                                                                                                                                                                                                                                                                                                                               | Not Found, K304.5.1, K304.5.3            |                             |                            |         | N/A                                            | 1 ()                  | No    | N/A             |                       | No    |  |
| Street 1 NameGLEN HOPE LNX Walk 1 Slope (%)2.2X Walk 2 Slope (%)9.5Stop Condition-Street 2StopSignX Walk 1 X Slope (%)6.5X Walk 2 X Slope (%)2.8Street 2 NameSUTTONVIEW DRN/ARamp inside XWalk 1?N/AN/ARamp inside XWalk 1?N/A                                                                                                                                                                                                                                                                                                                                                                                                                                                                                                                                                                                                                                                                                                                                                                                                                                                                                                                            |                                          |                             |                            |         |                                                | X Walk 1 Direction    | To NE |                 | X Walk 2 Direction    | To NW |  |
| Street 1 NameGLEN HOPE LNX Walk 1 Slope (%)2.2X Walk 2 Slope (%)9.5Stop Condition-Street 2StopSignX Walk 1 X Slope (%)6.5X Walk 2 X Slope (%)2.8Street 2 NameSUTTONVIEW DRN/ARamp inside XWalk 1?N/AN/ARamp inside XWalk 1?N/A                                                                                                                                                                                                                                                                                                                                                                                                                                                                                                                                                                                                                                                                                                                                                                                                                                                                                                                            |                                          |                             |                            |         | N/A                                            | X Walk 1 Width (in)   | N/A   | N/A             | X Walk 2 Width (in)   | N/A   |  |
| Stop Condition-Street 2StopSignX Walk 1 X Slope (%)6.5X Walk 2 X Slope (%)2.8Street 2 NameSUTTONVIEW DRN/ARamp inside XWalk1?N/AN/ARamp inside XWalk2?N/A                                                                                                                                                                                                                                                                                                                                                                                                                                                                                                                                                                                                                                                                                                                                                                                                                                                                                                                                                                                                 | Street 1 Name                            | GLEN HOPE LN                | -                          |         |                                                |                       | 2.2   |                 |                       | 9.5   |  |
| Street 2 Name SUTTONVIEW DR N/A Ramp inside XWalk1? N/A N/A Ramp inside XWalk2? N/A                                                                                                                                                                                                                                                                                                                                                                                                                                                                                                                                                                                                                                                                                                                                                                                                                                                                                                                                                                                                                                                                       |                                          |                             |                            |         |                                                | ,                     |       |                 | ,                     |       |  |
|                                                                                                                                                                                                                                                                                                                                                                                                                                                                                                                                                                                                                                                                                                                                                                                                                                                                                                                                                                                                                                                                                                                                                           |                                          |                             |                            |         | N/A                                            | ,                     | N/A   | N/A             | • • • •               | N/A   |  |
|                                                                                                                                                                                                                                                                                                                                                                                                                                                                                                                                                                                                                                                                                                                                                                                                                                                                                                                                                                                                                                                                                                                                                           | Stop Condition-Street 1                  | None                        |                            |         |                                                |                       | 8.1   | N/A             | •                     | N/A   |  |
| Road X Slope (%) 1.0 N/A Clear Space to XWalk (in) N/A                                                                                                                                                                                                                                                                                                                                                                                                                                                                                                                                                                                                                                                                                                                                                                                                                                                                                                                                                                                                                                                                                                    |                                          |                             |                            |         |                                                | ,                     |       |                 | •                     |       |  |
| N/A Any Obstructions? N/A N/A Storm Grate/Utility Hazard? N/A                                                                                                                                                                                                                                                                                                                                                                                                                                                                                                                                                                                                                                                                                                                                                                                                                                                                                                                                                                                                                                                                                             |                                          |                             |                            |         | N/A                                            | • • • •               |       |                 |                       |       |  |
| Total Cost: \$ 3200.00 Obstruction Type Storm Grate/Utility Type                                                                                                                                                                                                                                                                                                                                                                                                                                                                                                                                                                                                                                                                                                                                                                                                                                                                                                                                                                                                                                                                                          |                                          |                             | Total Cost: \$             | 3200.00 |                                                | •                     |       |                 | •                     |       |  |
| N/A N/A                                                                                                                                                                                                                                                                                                                                                                                                                                                                                                                                                                                                                                                                                                                                                                                                                                                                                                                                                                                                                                                                                                                                                   |                                          |                             | ······ • · ·               |         |                                                |                       | N/A   |                 |                       | N/A   |  |