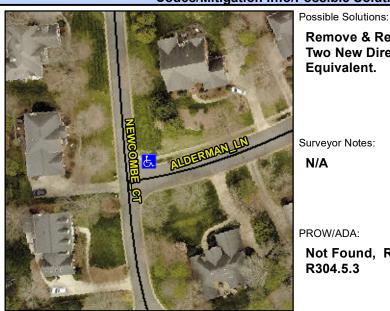

## **Access Compliance Report Public Rights-of-Way** (Curb Ramps)

Intersection ID: 25926 Main Street: ALDERMAN LN **Cross Street: NEWCOMBE CT** Location: NE **ADA ID: 1985FD9DEF29** Ramp Type: PerpDiag Initial Pass/Fail: Fail **Overall Compliance: No Severity Score:** 22.5

## Field Measurements/Component Compliance

Street 1 Name Stop Condition-Street 2 Street 2 Name Stop Condition-Street 1 **NEWCOMBE CT** None **ALDERMAN LN** StopSign **Remove & Replace Curb Ramp With Two New Directional Ramps or** Equivalent.