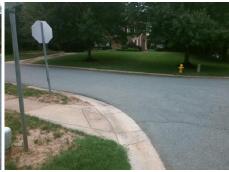

## Field Measurements/Component Compliance

Street 1 Name Stop Condition-Street 2 Street 2 Name Stop Condition-Street 1 **NEWCOMBE CT** None **ALDERMAN LN** StopSign **Remove & Replace Curb Ramp With Two New Directional Ramps or** Equivalent.

Surveyor Notes:

N/A

PROW/ADA:

Not Found, R304.5.1, R304.2.2, R304.5.3

Total Cost: 3200.00

| Compliance Description |                       | Data | Compliance |       | Description             | Data |
|------------------------|-----------------------|------|------------|-------|-------------------------|------|
| N/A                    | Ramp Length (in)      | 76.0 | No         | Ramp  | Slope (%)               | 10.2 |
| No                     | Ramp Width (in)       | 38.0 | No         | Ramp  | XSlope (%)              | 3.1  |
| N/A                    | Flare Type LT         | N/A  | N/A        | Flare | Type RT                 | N/A  |
| N/A                    | Flare Slope LT (%)    | N/A  | N/A        | Flare | Slope RT (%)            | N/A  |
| N/A                    | Flare Traversable LT? | N/A  | N/A        | Flare | Traversable RT?         | N/A  |
| N/A                    | Landing Length (in)   | N/A  | N/A        | DWS   | Provided?               | N/A  |
| N/A                    | Landing Width (in)    | N/A  | N/A        | DWS   | Contrast?               | N/A  |
| N/A                    | Landing Slope (%)     | N/A  | N/A        | DWS   | Length (in)             | N/A  |
| N/A                    | Landing X Slope (%)   | N/A  | N/A        | DWS   | Full Width?             | N/A  |
| N/A                    | Landing Curb? (Y/N)   | N/A  | N/A        | DWS   | Offset (in)             | N/A  |
| N/A                    | Shared Landing?       | N/A  |            |       |                         |      |
| N/A                    | Gutter Ponding?       | N/A  | N/A        | Gutte | r Slope (%)             | N/A  |
| N/A                    | Gutter Lip Ht (in)    | N/A  | N/A        | Gutte | r X Slope (%)           | N/A  |
| N/A                    | Painted X Walk1?      | No   | N/A        | Paint | ed X Walk2?             | No   |
|                        | X Walk 1 Direction    | To W |            | X Wa  | lk 2 Direction          | To S |
| N/A                    | X Walk 1 Width (in)   | N/A  | N/A        | X Wa  | lk 2 Width (in)         | N/A  |
|                        | X Walk 1 Slope (%)    | 2.9  |            | X Wa  | lk 2 Slope (%)          | 4.0  |
|                        | X Walk 1 X Slope (%)  | 1.3  |            | X Wa  | lk 2 X Slope (%)        | 0.0  |
| N/A                    | Ramp inside XWalk1?   | N/A  | N/A        | Ram   | inside XWalk2?          | N/A  |
|                        | Road Slope (%)        | 1.5  | N/A        | Clear | Space?                  | N/A  |
|                        | Road X Slope (%)      | 2.9  | N/A        | Clear | Space to XWalk (in)     | N/A  |
| N/A                    | Any Obstructions?     | N/A  | N/A        | Storn | n Grate/Utility Hazard? | N/A  |
|                        | Obstruction Type      |      | l          | Storn | n Grate/Utility Type    |      |
|                        |                       | N/A  |            |       |                         | N/A  |