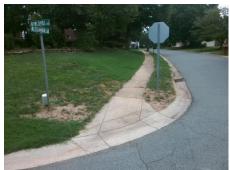

## Field Measurements/Component Compliance

Street 1 Name Stop Condition-Street 2 Street 2 Name Stop Condition-Street 1 **NEWCOMBE CT** None **ALDERMAN LN** StopSign **Remove & Replace Curb Ramp With Two New Directional Ramps or** Equivalent.

Surveyor Notes:

N/A

PROW/ADA:

Not Found, R304.5.1, R304.2.2, R304.5.3

Total Cost: 3200.00

| Compliance Description |                       | Data | Compliance |       | Description             | Data |
|------------------------|-----------------------|------|------------|-------|-------------------------|------|
| N/A                    | Ramp Length (in)      | 76.0 | No         | Ramp  | Slope (%)               | 10.2 |
| No                     | Ramp Width (in)       | 38.0 | No         | Ramp  | XSlope (%)              | 3.1  |
| N/A                    | Flare Type LT         | N/A  | N/A        | Flare | Type RT                 | N/A  |
| N/A                    | Flare Slope LT (%)    | N/A  | N/A        | Flare | Slope RT (%)            | N/A  |
| N/A                    | Flare Traversable LT? | N/A  | N/A        | Flare | Traversable RT?         | N/A  |
| N/A                    | Landing Length (in)   | N/A  | N/A        | DWS   | Provided?               | N/A  |
| N/A                    | Landing Width (in)    | N/A  | N/A        | DWS   | Contrast?               | N/A  |
| N/A                    | Landing Slope (%)     | N/A  | N/A        | DWS   | Length (in)             | N/A  |
| N/A                    | Landing X Slope (%)   | N/A  | N/A        | DWS   | Full Width?             | N/A  |
| N/A                    | Landing Curb? (Y/N)   | N/A  | N/A        | DWS   | Offset (in)             | N/A  |
| N/A                    | Shared Landing?       | N/A  |            |       |                         |      |
| N/A                    | Gutter Ponding?       | N/A  | N/A        | Gutte | r Slope (%)             | N/A  |
| N/A                    | Gutter Lip Ht (in)    | N/A  | N/A        | Gutte | r X Slope (%)           | N/A  |
| N/A                    | Painted X Walk1?      | No   | N/A        | Paint | ed X Walk2?             | No   |
|                        | X Walk 1 Direction    | To W |            | X Wa  | lk 2 Direction          | To S |
| N/A                    | X Walk 1 Width (in)   | N/A  | N/A        | X Wa  | lk 2 Width (in)         | N/A  |
|                        | X Walk 1 Slope (%)    | 2.9  |            | X Wa  | lk 2 Slope (%)          | 4.0  |
|                        | X Walk 1 X Slope (%)  | 1.3  |            | X Wa  | lk 2 X Slope (%)        | 0.0  |
| N/A                    | Ramp inside XWalk1?   | N/A  | N/A        | Ram   | inside XWalk2?          | N/A  |
|                        | Road Slope (%)        | 1.5  | N/A        | Clear | Space?                  | N/A  |
|                        | Road X Slope (%)      | 2.9  | N/A        | Clear | Space to XWalk (in)     | N/A  |
| N/A                    | Any Obstructions?     | N/A  | N/A        | Storn | n Grate/Utility Hazard? | N/A  |
|                        | Obstruction Type      |      | l          | Storn | n Grate/Utility Type    |      |
|                        |                       | N/A  |            |       |                         | N/A  |