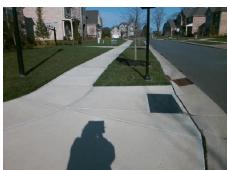

**Codes/Mitigation Info/Possible Solution** 

Field Measurements/Component Compliance

**ENGLISH OAK LEAF CT** Street 1 Name Stop Condition-Street 1 StopSign Street 2 Name N/A Stop Condition-Street 2 N/A

Remove & Replace Curb Ramp With **Two New Directional Ramps or** Equivalent.

Surveyor Notes:

N/A

PROW/ADA:

R304.5.1, R304.5.3

Total Cost:

3200.00

| Field Measurements/Component Compilance |                       |       |                        |                             |      |
|-----------------------------------------|-----------------------|-------|------------------------|-----------------------------|------|
| Compliance Description                  |                       | Data  | Compliance Description |                             | Data |
| N/A                                     | Ramp Length (in)      | 88.0  | Yes                    | BlendTrans Slope (%)        | 1.6  |
| No                                      | Ramp Width (in)       | 47.5  | No                     | BlendTrans XSlope (%)       | 4.8  |
| N/A                                     | Flare Type LT         | N/A   | N/A                    | Flare Type RT               | N/A  |
| N/A                                     | Flare Slope LT (%)    | N/A   | N/A                    | Flare Slope RT (%)          | N/A  |
| N/A                                     | Flare Traversable LT? | N/A   | N/A                    | Flare Traversable RT?       | N/A  |
| N/A                                     | Landing Length (in)   | N/A   | N/A                    | DWS Provided?               | N/A  |
| N/A                                     | Landing Width (in)    | N/A   | N/A                    | DWS Contrast?               | N/A  |
| N/A                                     | Landing Slope (%)     | N/A   | N/A                    | DWS Length (in)             | N/A  |
| N/A                                     | Landing X Slope (%)   | N/A   | N/A                    | DWS Full Width?             | N/A  |
| N/A                                     | Landing Curb? (Y/N)   | N/A   | N/A                    | DWS Offset (in)             | N/A  |
| N/A                                     | Shared Landing?       | N/A   |                        |                             |      |
| N/A                                     | Gutter Ponding?       | N/A   | N/A                    | Gutter Slope (%)            | N/A  |
| N/A                                     | Gutter Lip Ht (in)    | N/A   | N/A                    | Gutter X Slope (%)          | N/A  |
| N/A                                     | Painted X Walk1?      | No    | N/A                    | Painted X Walk2?            | N/A  |
|                                         | X Walk 1 Direction    | To NE |                        | X Walk 2 Direction          | N/A  |
|                                         | X Walk 1 Width (in)   | N/A   |                        | X Walk 2 Width (in)         | N/A  |
|                                         | X Walk 1 Slope (%)    | 1.0   |                        | X Walk 2 Slope (%)          | N/A  |
|                                         | X Walk 1 X Slope (%)  | 2.5   |                        | X Walk 2 X Slope (%)        | N/A  |
| N/A                                     | Ramp inside XWalk1?   | N/A   | N/A                    | Ramp inside XWalk2?         | N/A  |
|                                         | Road Slope (%)        | 2.5   |                        | Clear Space?                | N/A  |
|                                         | Road X Slope (%)      | 1.0   | N/A                    | Clear Space to XWalk (in)   | N/A  |
| N/A                                     | Any Obstructions?     | N/A   | N/A                    | Storm Grate/Utility Hazard? | N/A  |
|                                         | Obstruction Type      |       |                        | Storm Grate/Utility Type    |      |
|                                         |                       | N/A   |                        |                             | N/A  |
|                                         |                       |       | Yes                    | Surface Condition? (G/P)    | Good |
|                                         |                       |       | N/A                    | Curb Slope (%)              | 0.1  |
|                                         |                       |       |                        |                             |      |