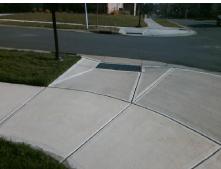

**Codes/Mitigation Info/Possible Solution** 

Field Measurements/Component Compliance

**ENGLISH OAK LEAF CT** Street 1 Name Stop Condition-Street 1 StopSign Street 2 Name N/A Stop Condition-Street 2 N/A

Remove & Replace Curb Ramp With **Two New Directional Ramps or** Equivalent.

Surveyor Notes:

N/A

PROW/ADA:

R304.5.1, R304.5.3

Total Cost:

3200.00

| Field Measurements/Component Compilance |                       |       |                        |                             |      |
|-----------------------------------------|-----------------------|-------|------------------------|-----------------------------|------|
| Compliance Description                  |                       | Data  | Compliance Description |                             | Data |
| N/A                                     | Ramp Length (in)      | 88.0  | Yes                    | BlendTrans Slope (%)        | 1.6  |
| No                                      | Ramp Width (in)       | 47.5  | No                     | BlendTrans XSlope (%)       | 4.8  |
| N/A                                     | Flare Type LT         | N/A   | N/A                    | Flare Type RT               | N/A  |
| N/A                                     | Flare Slope LT (%)    | N/A   | N/A                    | Flare Slope RT (%)          | N/A  |
| N/A                                     | Flare Traversable LT? | N/A   | N/A                    | Flare Traversable RT?       | N/A  |
| N/A                                     | Landing Length (in)   | N/A   | N/A                    | DWS Provided?               | N/A  |
| N/A                                     | Landing Width (in)    | N/A   | N/A                    | DWS Contrast?               | N/A  |
| N/A                                     | Landing Slope (%)     | N/A   | N/A                    | DWS Length (in)             | N/A  |
| N/A                                     | Landing X Slope (%)   | N/A   | N/A                    | DWS Full Width?             | N/A  |
| N/A                                     | Landing Curb? (Y/N)   | N/A   | N/A                    | DWS Offset (in)             | N/A  |
| N/A                                     | Shared Landing?       | N/A   |                        |                             |      |
| N/A                                     | Gutter Ponding?       | N/A   | N/A                    | Gutter Slope (%)            | N/A  |
| N/A                                     | Gutter Lip Ht (in)    | N/A   | N/A                    | Gutter X Slope (%)          | N/A  |
| N/A                                     | Painted X Walk1?      | No    | N/A                    | Painted X Walk2?            | N/A  |
|                                         | X Walk 1 Direction    | To NE |                        | X Walk 2 Direction          | N/A  |
|                                         | X Walk 1 Width (in)   | N/A   |                        | X Walk 2 Width (in)         | N/A  |
|                                         | X Walk 1 Slope (%)    | 1.0   |                        | X Walk 2 Slope (%)          | N/A  |
|                                         | X Walk 1 X Slope (%)  | 2.5   |                        | X Walk 2 X Slope (%)        | N/A  |
| N/A                                     | Ramp inside XWalk1?   | N/A   | N/A                    | Ramp inside XWalk2?         | N/A  |
|                                         | Road Slope (%)        | 2.5   |                        | Clear Space?                | N/A  |
|                                         | Road X Slope (%)      | 1.0   | N/A                    | Clear Space to XWalk (in)   | N/A  |
| N/A                                     | Any Obstructions?     | N/A   | N/A                    | Storm Grate/Utility Hazard? | N/A  |
|                                         | Obstruction Type      |       |                        | Storm Grate/Utility Type    |      |
|                                         |                       | N/A   |                        |                             | N/A  |
|                                         |                       |       | Yes                    | Surface Condition? (G/P)    | Good |
|                                         |                       |       | N/A                    | Curb Slope (%)              | 0.1  |
|                                         |                       |       |                        |                             |      |