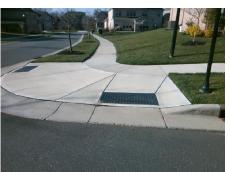

**Codes/Mitigation Info/Possible Solution** 

Field Measurements/Component Compliance

**ENGLISH OAK LEAF CT** Street 1 Name Stop Condition-Street 1 StopSign Street 2 Name N/A Stop Condition-Street 2 N/A

Remove & Replace Curb Ramp With **Two New Directional Ramps or** Equivalent.

Surveyor Notes:

N/A

PROW/ADA:

R304.5.1, R304.5.3

Total Cost:

3200.00

| Field Measurements/Component Compilance |                       |       |                        |                             |      |
|-----------------------------------------|-----------------------|-------|------------------------|-----------------------------|------|
| Compliance Description                  |                       | Data  | Compliance Description |                             | Data |
| N/A                                     | Ramp Length (in)      | 88.0  | Yes                    | BlendTrans Slope (%)        | 1.6  |
| No                                      | Ramp Width (in)       | 47.5  | No                     | BlendTrans XSlope (%)       | 4.8  |
| N/A                                     | Flare Type LT         | N/A   | N/A                    | Flare Type RT               | N/A  |
| N/A                                     | Flare Slope LT (%)    | N/A   | N/A                    | Flare Slope RT (%)          | N/A  |
| N/A                                     | Flare Traversable LT? | N/A   | N/A                    | Flare Traversable RT?       | N/A  |
| N/A                                     | Landing Length (in)   | N/A   | N/A                    | DWS Provided?               | N/A  |
| N/A                                     | Landing Width (in)    | N/A   | N/A                    | DWS Contrast?               | N/A  |
| N/A                                     | Landing Slope (%)     | N/A   | N/A                    | DWS Length (in)             | N/A  |
| N/A                                     | Landing X Slope (%)   | N/A   | N/A                    | DWS Full Width?             | N/A  |
| N/A                                     | Landing Curb? (Y/N)   | N/A   | N/A                    | DWS Offset (in)             | N/A  |
| N/A                                     | Shared Landing?       | N/A   |                        |                             |      |
| N/A                                     | Gutter Ponding?       | N/A   | N/A                    | Gutter Slope (%)            | N/A  |
| N/A                                     | Gutter Lip Ht (in)    | N/A   | N/A                    | Gutter X Slope (%)          | N/A  |
| N/A                                     | Painted X Walk1?      | No    | N/A                    | Painted X Walk2?            | N/A  |
|                                         | X Walk 1 Direction    | To NE |                        | X Walk 2 Direction          | N/A  |
|                                         | X Walk 1 Width (in)   | N/A   |                        | X Walk 2 Width (in)         | N/A  |
|                                         | X Walk 1 Slope (%)    | 1.0   |                        | X Walk 2 Slope (%)          | N/A  |
|                                         | X Walk 1 X Slope (%)  | 2.5   |                        | X Walk 2 X Slope (%)        | N/A  |
| N/A                                     | Ramp inside XWalk1?   | N/A   | N/A                    | Ramp inside XWalk2?         | N/A  |
|                                         | Road Slope (%)        | 2.5   |                        | Clear Space?                | N/A  |
|                                         | Road X Slope (%)      | 1.0   | N/A                    | Clear Space to XWalk (in)   | N/A  |
| N/A                                     | Any Obstructions?     | N/A   | N/A                    | Storm Grate/Utility Hazard? | N/A  |
|                                         | Obstruction Type      |       |                        | Storm Grate/Utility Type    |      |
|                                         |                       | N/A   |                        |                             | N/A  |
|                                         |                       |       | Yes                    | Surface Condition? (G/P)    | Good |
|                                         |                       |       | N/A                    | Curb Slope (%)              | 0.1  |
|                                         |                       |       |                        |                             |      |