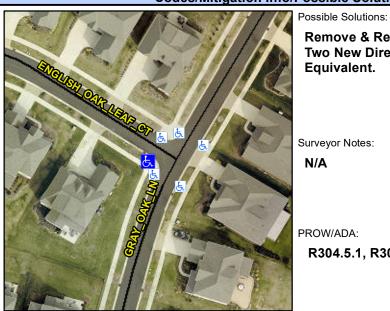

## **Access Compliance Report Public Rights-of-Way** (Curb Ramps)

Intersection ID: 52929 Main Street: ENGLISH OAK LEAF CT Cross Street: GRAY OAK LN Location: W ADA ID: 198BDA389F71 Ramp Type: BlendTrans1 Initial Pass/Fail: Fail **Overall Compliance: No Severity Score:** 10

**Codes/Mitigation Info/Possible Solution** 

Field Measurements/Component Compliance

**ENGLISH OAK LEAF CT** Street 1 Name Stop Condition-Street 1 StopSign Street 2 Name N/A Stop Condition-Street 2 N/A

Remove & Replace Curb Ramp With **Two New Directional Ramps or** Equivalent.

Surveyor Notes:

N/A

PROW/ADA:

R304.5.1, R304.5.3

Total Cost:

3200.00

| Field Measurements/Component Compilance |                       |       |                        |                             |      |
|-----------------------------------------|-----------------------|-------|------------------------|-----------------------------|------|
| Compliance Description                  |                       | Data  | Compliance Description |                             | Data |
| N/A                                     | Ramp Length (in)      | 88.0  | Yes                    | BlendTrans Slope (%)        | 1.6  |
| No                                      | Ramp Width (in)       | 47.5  | No                     | BlendTrans XSlope (%)       | 4.8  |
| N/A                                     | Flare Type LT         | N/A   | N/A                    | Flare Type RT               | N/A  |
| N/A                                     | Flare Slope LT (%)    | N/A   | N/A                    | Flare Slope RT (%)          | N/A  |
| N/A                                     | Flare Traversable LT? | N/A   | N/A                    | Flare Traversable RT?       | N/A  |
| N/A                                     | Landing Length (in)   | N/A   | N/A                    | DWS Provided?               | N/A  |
| N/A                                     | Landing Width (in)    | N/A   | N/A                    | DWS Contrast?               | N/A  |
| N/A                                     | Landing Slope (%)     | N/A   | N/A                    | DWS Length (in)             | N/A  |
| N/A                                     | Landing X Slope (%)   | N/A   | N/A                    | DWS Full Width?             | N/A  |
| N/A                                     | Landing Curb? (Y/N)   | N/A   | N/A                    | DWS Offset (in)             | N/A  |
| N/A                                     | Shared Landing?       | N/A   |                        |                             |      |
| N/A                                     | Gutter Ponding?       | N/A   | N/A                    | Gutter Slope (%)            | N/A  |
| N/A                                     | Gutter Lip Ht (in)    | N/A   | N/A                    | Gutter X Slope (%)          | N/A  |
| N/A                                     | Painted X Walk1?      | No    | N/A                    | Painted X Walk2?            | N/A  |
|                                         | X Walk 1 Direction    | To NE |                        | X Walk 2 Direction          | N/A  |
|                                         | X Walk 1 Width (in)   | N/A   |                        | X Walk 2 Width (in)         | N/A  |
|                                         | X Walk 1 Slope (%)    | 1.0   |                        | X Walk 2 Slope (%)          | N/A  |
|                                         | X Walk 1 X Slope (%)  | 2.5   |                        | X Walk 2 X Slope (%)        | N/A  |
| N/A                                     | Ramp inside XWalk1?   | N/A   | N/A                    | Ramp inside XWalk2?         | N/A  |
|                                         | Road Slope (%)        | 2.5   |                        | Clear Space?                | N/A  |
|                                         | Road X Slope (%)      | 1.0   | N/A                    | Clear Space to XWalk (in)   | N/A  |
| N/A                                     | Any Obstructions?     | N/A   | N/A                    | Storm Grate/Utility Hazard? | N/A  |
|                                         | Obstruction Type      |       |                        | Storm Grate/Utility Type    |      |
|                                         |                       | N/A   |                        |                             | N/A  |
|                                         |                       |       | Yes                    | Surface Condition? (G/P)    | Good |
|                                         |                       |       | N/A                    | Curb Slope (%)              | 0.1  |
|                                         |                       |       |                        |                             |      |