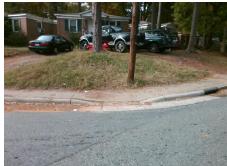

## Access Compliance Report Public Rights-of-Way (Curb Ramps)

Intersection ID: 8237 Main Street: KENNESAW\_DR Cross Street: NEWLAND\_RD Location: SW

ADA ID: 1993022CCF01 Ramp Type: PerpDiag Initial Pass/Fail: Fail Overall Compliance: No Severity Score: 46.25

## Codes/Mitigation Info/Possible Solution

Street 1 Name
Stop Condition-Street 2
Street 2 Name
Stop Condition-Street 1

KENNESAW DR StopSign NEWLAND RD None Possible Solutions:

Remove & Replace Curb Ramp With Two New Directional Ramps or Equivalent.

Surveyor Notes:

N/A

PROW/ADA:

R304.5.1, R304.2.2, R304.5.3

Total Cost: \$ 3200.00

| Field Measurements/Component Compliance |                       |       |      |                             |      |
|-----------------------------------------|-----------------------|-------|------|-----------------------------|------|
| Compliance Description                  |                       | Data  | Comp | bliance Description         | Data |
| N/A                                     | Ramp Length (in)      | 45.0  | No   | Ramp Slope (%)              | 10.4 |
| No                                      | Ramp Width (in)       | 43.0  | No   | Ramp XSlope (%)             | 13.0 |
| N/A                                     | Flare Type LT         | N/A   | N/A  | Flare Type RT               | N/A  |
| N/A                                     | Flare Slope LT (%)    | N/A   | N/A  | Flare Slope RT (%)          | N/A  |
| N/A                                     | Flare Traversable LT? | N/A   | N/A  | Flare Traversable RT?       | N/A  |
| N/A                                     | Landing Length (in)   | N/A   | N/A  | DWS Provided?               | N/A  |
| N/A                                     | Landing Width (in)    | N/A   | N/A  | DWS Contrast?               | N/A  |
| N/A                                     | Landing Slope (%)     | N/A   | N/A  | DWS Length (in)             | N/A  |
| N/A                                     | Landing X Slope (%)   | N/A   | N/A  | DWS Full Width?             | N/A  |
| N/A                                     | Landing Curb? (Y/N)   | N/A   | N/A  | DWS Offset (in)             | N/A  |
| N/A                                     | Shared Landing?       | N/A   |      |                             |      |
| N/A                                     | Gutter Ponding?       | Yes   | N/A  | Gutter Slope (%)            | N/A  |
| N/A                                     | Gutter Lip Ht (in)    | N/A   | N/A  | Gutter X Slope (%)          | N/A  |
| N/A                                     | Painted X Walk1?      | No    | N/A  | Painted X Walk2?            | No   |
|                                         | X Walk 1 Direction    | To SE |      | X Walk 2 Direction          | To N |
| N/A                                     | X Walk 1 Width (in)   | N/A   | N/A  | X Walk 2 Width (in)         | N/A  |
|                                         | X Walk 1 Slope (%)    | 1.7   |      | X Walk 2 Slope (%)          | 4.3  |
|                                         | X Walk 1 X Slope (%)  | 0.1   |      | X Walk 2 X Slope (%)        | 2.6  |
| N/A                                     | Ramp inside XWalk1?   | N/A   | N/A  | Ramp inside XWalk2?         | N/A  |
|                                         | Road Slope (%)        | 1.2   | N/A  | Clear Space?                | N/A  |
|                                         | Road X Slope (%)      | 2.5   | N/A  | Clear Space to XWalk (in)   | N/A  |
| N/A                                     | Any Obstructions?     | N/A   | N/A  | Storm Grate/Utility Hazard? | N/A  |
|                                         | Obstruction Type      |       |      | Storm Grate/Utility Type    |      |
|                                         |                       | N/A   |      |                             | N/A  |
|                                         |                       |       | Yes  | Surface Condition? (G/P)    | Good |
|                                         |                       |       |      |                             |      |