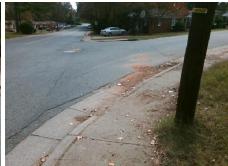

## Access Compliance Report Public Rights-of-Way (Curb Ramps)

Intersection ID: 8237 Main Street: KENNESAW\_DR Cross Street: NEWLAND\_RD Location: SW

ADA ID: 1993022CCF01 Ramp Type: PerpDiag Initial Pass/Fail: Fail Overall Compliance: No Severity Score: 46.25

## Codes/Mitigation Info/Possible Solution

Street 1 Name
Stop Condition-Street 2
Street 2 Name
Stop Condition-Street 1

KENNESAW DR StopSign NEWLAND RD None Possible Solutions:

Remove & Replace Curb Ramp With Two New Directional Ramps or Equivalent.

Surveyor Notes:

N/A

PROW/ADA:

R304.5.1, R304.2.2, R304.5.3

Total Cost: \$ 3200.00

| Field Measurements/Component Compliance |                       |       |      |                             |      |
|-----------------------------------------|-----------------------|-------|------|-----------------------------|------|
| Compliance Description                  |                       | Data  | Comp | bliance Description         | Data |
| N/A                                     | Ramp Length (in)      | 45.0  | No   | Ramp Slope (%)              | 10.4 |
| No                                      | Ramp Width (in)       | 43.0  | No   | Ramp XSlope (%)             | 13.0 |
| N/A                                     | Flare Type LT         | N/A   | N/A  | Flare Type RT               | N/A  |
| N/A                                     | Flare Slope LT (%)    | N/A   | N/A  | Flare Slope RT (%)          | N/A  |
| N/A                                     | Flare Traversable LT? | N/A   | N/A  | Flare Traversable RT?       | N/A  |
| N/A                                     | Landing Length (in)   | N/A   | N/A  | DWS Provided?               | N/A  |
| N/A                                     | Landing Width (in)    | N/A   | N/A  | DWS Contrast?               | N/A  |
| N/A                                     | Landing Slope (%)     | N/A   | N/A  | DWS Length (in)             | N/A  |
| N/A                                     | Landing X Slope (%)   | N/A   | N/A  | DWS Full Width?             | N/A  |
| N/A                                     | Landing Curb? (Y/N)   | N/A   | N/A  | DWS Offset (in)             | N/A  |
| N/A                                     | Shared Landing?       | N/A   |      |                             |      |
| N/A                                     | Gutter Ponding?       | Yes   | N/A  | Gutter Slope (%)            | N/A  |
| N/A                                     | Gutter Lip Ht (in)    | N/A   | N/A  | Gutter X Slope (%)          | N/A  |
| N/A                                     | Painted X Walk1?      | No    | N/A  | Painted X Walk2?            | No   |
|                                         | X Walk 1 Direction    | To SE |      | X Walk 2 Direction          | To N |
| N/A                                     | X Walk 1 Width (in)   | N/A   | N/A  | X Walk 2 Width (in)         | N/A  |
|                                         | X Walk 1 Slope (%)    | 1.7   |      | X Walk 2 Slope (%)          | 4.3  |
|                                         | X Walk 1 X Slope (%)  | 0.1   |      | X Walk 2 X Slope (%)        | 2.6  |
| N/A                                     | Ramp inside XWalk1?   | N/A   | N/A  | Ramp inside XWalk2?         | N/A  |
|                                         | Road Slope (%)        | 1.2   | N/A  | Clear Space?                | N/A  |
|                                         | Road X Slope (%)      | 2.5   | N/A  | Clear Space to XWalk (in)   | N/A  |
| N/A                                     | Any Obstructions?     | N/A   | N/A  | Storm Grate/Utility Hazard? | N/A  |
|                                         | Obstruction Type      |       |      | Storm Grate/Utility Type    |      |
|                                         |                       | N/A   |      |                             | N/A  |
|                                         |                       |       | Yes  | Surface Condition? (G/P)    | Good |
|                                         |                       |       |      |                             |      |