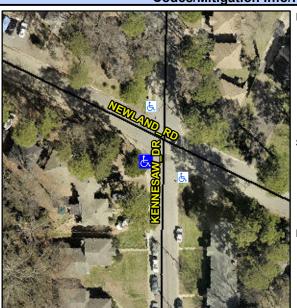

## Access Compliance Report Public Rights-of-Way (Curb Ramps)

Intersection ID: 8237 Main Street: KENNESAW\_DR Cross Street: NEWLAND\_RD Location: SW

ADA ID: 1993022CCF01 Ramp Type: PerpDiag Initial Pass/Fail: Fail Overall Compliance: No Severity Score: 46.25