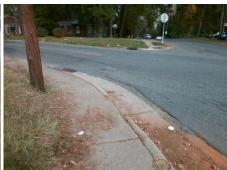

## Access Compliance Report Public Rights-of-Way (Curb Ramps)

Intersection ID: 8237 Main Street: KENNESAW\_DR Cross Street: NEWLAND\_RD Location: SW

ADA ID: 1993022CCF01 Ramp Type: PerpDiag Initial Pass/Fail: Fail Overall Compliance: No Severity Score: 46.25

## Codes/Mitigation Info/Possible Solution

Street 1 Name
Stop Condition-Street 2
Street 2 Name
Stop Condition-Street 1

KENNESAW DR StopSign NEWLAND RD None Possible Solutions:

Remove & Replace Curb Ramp With Two New Directional Ramps or Equivalent.

Surveyor Notes:

N/A

PROW/ADA:

R304.5.1, R304.2.2, R304.5.3

Total Cost: \$ 3200.00

| Field Measurements/Component Compliance |                       |       |      |                             |      |
|-----------------------------------------|-----------------------|-------|------|-----------------------------|------|
| Compliance Description                  |                       | Data  | Comp | bliance Description         | Data |
| N/A                                     | Ramp Length (in)      | 45.0  | No   | Ramp Slope (%)              | 10.4 |
| No                                      | Ramp Width (in)       | 43.0  | No   | Ramp XSlope (%)             | 13.0 |
| N/A                                     | Flare Type LT         | N/A   | N/A  | Flare Type RT               | N/A  |
| N/A                                     | Flare Slope LT (%)    | N/A   | N/A  | Flare Slope RT (%)          | N/A  |
| N/A                                     | Flare Traversable LT? | N/A   | N/A  | Flare Traversable RT?       | N/A  |
| N/A                                     | Landing Length (in)   | N/A   | N/A  | DWS Provided?               | N/A  |
| N/A                                     | Landing Width (in)    | N/A   | N/A  | DWS Contrast?               | N/A  |
| N/A                                     | Landing Slope (%)     | N/A   | N/A  | DWS Length (in)             | N/A  |
| N/A                                     | Landing X Slope (%)   | N/A   | N/A  | DWS Full Width?             | N/A  |
| N/A                                     | Landing Curb? (Y/N)   | N/A   | N/A  | DWS Offset (in)             | N/A  |
| N/A                                     | Shared Landing?       | N/A   |      |                             |      |
| N/A                                     | Gutter Ponding?       | Yes   | N/A  | Gutter Slope (%)            | N/A  |
| N/A                                     | Gutter Lip Ht (in)    | N/A   | N/A  | Gutter X Slope (%)          | N/A  |
| N/A                                     | Painted X Walk1?      | No    | N/A  | Painted X Walk2?            | No   |
|                                         | X Walk 1 Direction    | To SE |      | X Walk 2 Direction          | To N |
| N/A                                     | X Walk 1 Width (in)   | N/A   | N/A  | X Walk 2 Width (in)         | N/A  |
|                                         | X Walk 1 Slope (%)    | 1.7   |      | X Walk 2 Slope (%)          | 4.3  |
|                                         | X Walk 1 X Slope (%)  | 0.1   |      | X Walk 2 X Slope (%)        | 2.6  |
| N/A                                     | Ramp inside XWalk1?   | N/A   | N/A  | Ramp inside XWalk2?         | N/A  |
|                                         | Road Slope (%)        | 1.2   | N/A  | Clear Space?                | N/A  |
|                                         | Road X Slope (%)      | 2.5   | N/A  | Clear Space to XWalk (in)   | N/A  |
| N/A                                     | Any Obstructions?     | N/A   | N/A  | Storm Grate/Utility Hazard? | N/A  |
|                                         | Obstruction Type      |       |      | Storm Grate/Utility Type    |      |
|                                         |                       | N/A   |      |                             | N/A  |
|                                         |                       |       | Yes  | Surface Condition? (G/P)    | Good |
|                                         |                       |       |      |                             |      |