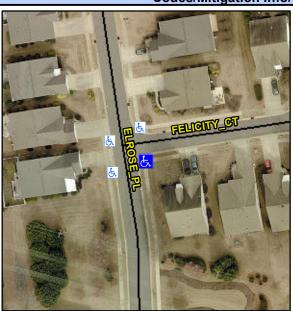

## Access Compliance Report Public Rights-of-Way (Curb Ramps)

Intersection ID: 44003 Main Street: FELICITY\_CT Cross Street: ELROSE\_PL Location: SE

ADA ID: 1999A7BD4A6D Ramp Type: BlendTrans1 Initial Pass/Fail: Fail Overall Compliance: No Severity Score: 33.75

Codes/Mitigation Info/Possible Solution

Field Measurements/Component Compliance

Street 1 Name
Stop Condition-Street 1
Street 2 Name
Stop Condition-Street 2

FELICITY CT StopSign ELROSE PL None Possible Solutions: