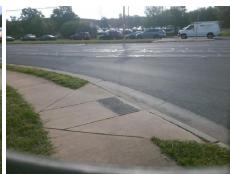

Remove & Replace Curb Ramp With
Two New Directional Ramps or
Equivalent.

Surveyor Notes:
N/A

PROW/ADA:
R304.5.1, R304.2.2

Total Cost: \$ 3200.00

| Compliance Description |                       | Data | Compliance Description |                             | Data |
|------------------------|-----------------------|------|------------------------|-----------------------------|------|
| N/A                    | Ramp Length (in)      | 88.0 | No                     | Ramp Slope (%)              | 8.7  |
| No                     | Ramp Width (in)       | 45.0 | Yes                    | Ramp XSlope (%)             | 1.3  |
| N/A                    | Flare Type LT         | N/A  | N/A                    | Flare Type RT               | N/A  |
| N/A                    | Flare Slope LT (%)    | N/A  | N/A                    | Flare Slope RT (%)          | N/A  |
| N/A                    | Flare Traversable LT? | N/A  | N/A                    | Flare Traversable RT?       | N/A  |
| N/A                    | Landing Length (in)   | N/A  | N/A                    | DWS Provided?               | N/A  |
| N/A                    | Landing Width (in)    | N/A  | N/A                    | DWS Contrast?               | N/A  |
| N/A                    | Landing Slope (%)     | N/A  | N/A                    | DWS Length (in)             | N/A  |
| N/A                    | Landing X Slope (%)   | N/A  | N/A                    | DWS Full Width?             | N/A  |
| N/A                    | Landing Curb? (Y/N)   | N/A  | N/A                    | DWS Offset (in)             | N/A  |
| N/A                    | Shared Landing?       | N/A  |                        |                             |      |
| N/A                    | Gutter Ponding?       | N/A  | N/A                    | Gutter Slope (%)            | N/A  |
| N/A                    | Gutter Lip Ht (in)    | N/A  | N/A                    | Gutter X Slope (%)          | N/A  |
| N/A                    | Painted X Walk1?      | No   | N/A                    | Painted X Walk2?            | No   |
|                        | X Walk 1 Direction    | To S |                        | X Walk 2 Direction          | To E |
| N/A                    | X Walk 1 Width (in)   | N/A  | N/A                    | X Walk 2 Width (in)         | N/A  |
|                        | X Walk 1 Slope (%)    | 2.8  |                        | X Walk 2 Slope (%)          | 1.6  |
|                        | X Walk 1 X Slope (%)  | 3.7  |                        | X Walk 2 X Slope (%)        | 1.9  |
| N/A                    | Ramp inside XWalk1?   | N/A  | N/A                    | Ramp inside XWalk2?         | N/A  |
|                        | Road Slope (%)        | 0.3  | N/A                    | Clear Space?                | N/A  |
|                        | Road X Slope (%)      | 3.7  | N/A                    | Clear Space to XWalk (in)   | N/A  |
| N/A                    | Any Obstructions?     | N/A  | N/A                    | Storm Grate/Utility Hazard? | N/A  |
|                        | Obstruction Type      |      |                        | Storm Grate/Utility Type    |      |
|                        |                       | N/A  |                        |                             | N/A  |
|                        |                       |      |                        |                             |      |