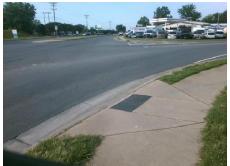

Remove & Replace Curb Ramp With
Two New Directional Ramps or
Equivalent.

Surveyor Notes:
N/A

PROW/ADA:
R304.5.1, R304.2.2

Total Cost: \$ 3200.00

| Compliance Description |                       | Data | Compliance Description |                             | Data |
|------------------------|-----------------------|------|------------------------|-----------------------------|------|
| N/A                    | Ramp Length (in)      | 88.0 | No                     | Ramp Slope (%)              | 8.7  |
| No                     | Ramp Width (in)       | 45.0 | Yes                    | Ramp XSlope (%)             | 1.3  |
| N/A                    | Flare Type LT         | N/A  | N/A                    | Flare Type RT               | N/A  |
| N/A                    | Flare Slope LT (%)    | N/A  | N/A                    | Flare Slope RT (%)          | N/A  |
| N/A                    | Flare Traversable LT? | N/A  | N/A                    | Flare Traversable RT?       | N/A  |
| N/A                    | Landing Length (in)   | N/A  | N/A                    | DWS Provided?               | N/A  |
| N/A                    | Landing Width (in)    | N/A  | N/A                    | DWS Contrast?               | N/A  |
| N/A                    | Landing Slope (%)     | N/A  | N/A                    | DWS Length (in)             | N/A  |
| N/A                    | Landing X Slope (%)   | N/A  | N/A                    | DWS Full Width?             | N/A  |
| N/A                    | Landing Curb? (Y/N)   | N/A  | N/A                    | DWS Offset (in)             | N/A  |
| N/A                    | Shared Landing?       | N/A  |                        |                             |      |
| N/A                    | Gutter Ponding?       | N/A  | N/A                    | Gutter Slope (%)            | N/A  |
| N/A                    | Gutter Lip Ht (in)    | N/A  | N/A                    | Gutter X Slope (%)          | N/A  |
| N/A                    | Painted X Walk1?      | No   | N/A                    | Painted X Walk2?            | No   |
|                        | X Walk 1 Direction    | To S |                        | X Walk 2 Direction          | To E |
| N/A                    | X Walk 1 Width (in)   | N/A  | N/A                    | X Walk 2 Width (in)         | N/A  |
|                        | X Walk 1 Slope (%)    | 2.8  |                        | X Walk 2 Slope (%)          | 1.6  |
|                        | X Walk 1 X Slope (%)  | 3.7  |                        | X Walk 2 X Slope (%)        | 1.9  |
| N/A                    | Ramp inside XWalk1?   | N/A  | N/A                    | Ramp inside XWalk2?         | N/A  |
|                        | Road Slope (%)        | 0.3  | N/A                    | Clear Space?                | N/A  |
|                        | Road X Slope (%)      | 3.7  | N/A                    | Clear Space to XWalk (in)   | N/A  |
| N/A                    | Any Obstructions?     | N/A  | N/A                    | Storm Grate/Utility Hazard? | N/A  |
|                        | Obstruction Type      |      |                        | Storm Grate/Utility Type    |      |
|                        |                       | N/A  |                        |                             | N/A  |
|                        |                       |      |                        |                             |      |