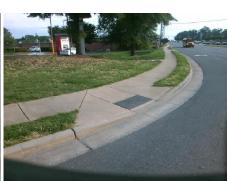

Remove & Replace Curb Ramp With
Two New Directional Ramps or
Equivalent.

Surveyor Notes:
N/A

PROW/ADA:
R304.5.1, R304.2.2

Total Cost: \$ 3200.00

| Compliance Description |                       | Data | Compliance Description |                             | Data |
|------------------------|-----------------------|------|------------------------|-----------------------------|------|
| N/A                    | Ramp Length (in)      | 88.0 | No                     | Ramp Slope (%)              | 8.7  |
| No                     | Ramp Width (in)       | 45.0 | Yes                    | Ramp XSlope (%)             | 1.3  |
| N/A                    | Flare Type LT         | N/A  | N/A                    | Flare Type RT               | N/A  |
| N/A                    | Flare Slope LT (%)    | N/A  | N/A                    | Flare Slope RT (%)          | N/A  |
| N/A                    | Flare Traversable LT? | N/A  | N/A                    | Flare Traversable RT?       | N/A  |
| N/A                    | Landing Length (in)   | N/A  | N/A                    | DWS Provided?               | N/A  |
| N/A                    | Landing Width (in)    | N/A  | N/A                    | DWS Contrast?               | N/A  |
| N/A                    | Landing Slope (%)     | N/A  | N/A                    | DWS Length (in)             | N/A  |
| N/A                    | Landing X Slope (%)   | N/A  | N/A                    | DWS Full Width?             | N/A  |
| N/A                    | Landing Curb? (Y/N)   | N/A  | N/A                    | DWS Offset (in)             | N/A  |
| N/A                    | Shared Landing?       | N/A  |                        |                             |      |
| N/A                    | Gutter Ponding?       | N/A  | N/A                    | Gutter Slope (%)            | N/A  |
| N/A                    | Gutter Lip Ht (in)    | N/A  | N/A                    | Gutter X Slope (%)          | N/A  |
| N/A                    | Painted X Walk1?      | No   | N/A                    | Painted X Walk2?            | No   |
|                        | X Walk 1 Direction    | To S |                        | X Walk 2 Direction          | To E |
| N/A                    | X Walk 1 Width (in)   | N/A  | N/A                    | X Walk 2 Width (in)         | N/A  |
|                        | X Walk 1 Slope (%)    | 2.8  |                        | X Walk 2 Slope (%)          | 1.6  |
|                        | X Walk 1 X Slope (%)  | 3.7  |                        | X Walk 2 X Slope (%)        | 1.9  |
| N/A                    | Ramp inside XWalk1?   | N/A  | N/A                    | Ramp inside XWalk2?         | N/A  |
|                        | Road Slope (%)        | 0.3  | N/A                    | Clear Space?                | N/A  |
|                        | Road X Slope (%)      | 3.7  | N/A                    | Clear Space to XWalk (in)   | N/A  |
| N/A                    | Any Obstructions?     | N/A  | N/A                    | Storm Grate/Utility Hazard? | N/A  |
|                        | Obstruction Type      |      |                        | Storm Grate/Utility Type    |      |
|                        |                       | N/A  |                        |                             | N/A  |
|                        |                       |      |                        |                             |      |