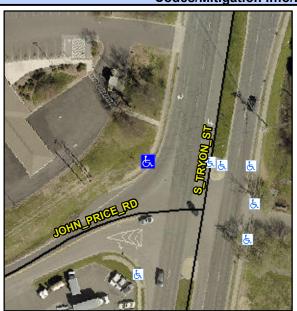

## Access Compliance Report Public Rights-of-Way (Curb Ramps)

Intersection ID: 22200Main Street:S\_TRYON\_STCross Street:JOHN\_PRICE\_RDLocation:NWADA ID: 199C89845F22Ramp Type:PerpDiagInitial Pass/Fail:FailOverall Compliance:NoSeverity Score:21.25

**Codes/Mitigation Info/Possible Solution** 

Field Measurements/Component Compliance

Street 1 Name
Stop Condition-Street 2
Street 2 Name
Stop Condition-Street 1

JOHN PRICE RD StopSign S TRYON ST None Possible Solutions: