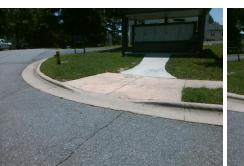

## Access Compliance Report Public Rights-of-Way (Curb Ramps)

Intersection ID: 4490Main Street:HERITAGE\_LAKE\_DRCross Street:NORTHBEND\_DRLocation:WADA ID: 19A30FE88855Ramp Type:PerpInitial Pass/Fail:FailOverall Compliance:NoSeverity Score:21.25

N/A

| Possible Solutions:           |
|-------------------------------|
| Remove & Replace Entire Ramp. |
|                               |
|                               |
|                               |
|                               |
|                               |
| Surveyor Notes:               |
| N/A                           |
|                               |
|                               |
|                               |
| PROW/ADA:                     |
| R304.5.1, R304.2.2            |
|                               |
|                               |
|                               |

Total Cost:

1850.00

| Field Measurements/Component Compliance |                       |       |       |       |                         |      |  |
|-----------------------------------------|-----------------------|-------|-------|-------|-------------------------|------|--|
| Compl                                   | iance Description     | Data  | Compl | iance | Description             | Data |  |
| N/A                                     | Ramp Length (in)      | 95.0  | No    | Ramp  | Slope (%)               | 9.7  |  |
| No                                      | Ramp Width (in)       | 44.0  | Yes   | Ramp  | XSlope (%)              | 1.0  |  |
| N/A                                     | Flare Type LT         | N/A   | N/A   | Flare | Type RT                 | N/A  |  |
| N/A                                     | Flare Slope LT (%)    | N/A   | N/A   | Flare | Slope RT (%)            | N/A  |  |
| N/A                                     | Flare Traversable LT? | N/A   | N/A   | Flare | Traversable RT?         | N/A  |  |
| N/A                                     | Landing Length (in)   | N/A   | N/A   | DWS   | Provided?               | N/A  |  |
| N/A                                     | Landing Width (in)    | N/A   | N/A   | DWS   | Contrast?               | N/A  |  |
| N/A                                     | Landing Slope (%)     | N/A   | N/A   | DWS   | Length (in)             | N/A  |  |
| N/A                                     | Landing X Slope (%)   | N/A   | N/A   | DWS   | Full Width?             | N/A  |  |
| N/A                                     | Landing Curb? (Y/N)   | N/A   | N/A   | DWS   | Offset (in)             | N/A  |  |
| N/A                                     | Shared Landing?       | N/A   |       |       |                         |      |  |
| N/A                                     | Gutter Ponding?       | N/A   | N/A   | Gutte | r Slope (%)             | N/A  |  |
| N/A                                     | Gutter Lip Ht (in)    | N/A   | N/A   | Gutte | r X Slope (%)           | N/A  |  |
| N/A                                     | Painted X Walk1?      | No    | N/A   | Paint | ed X Walk2?             | N/A  |  |
|                                         | X Walk 1 Direction    | To SE |       | X Wa  | lk 2 Direction          | N/A  |  |
| N/A                                     | X Walk 1 Width (in)   | N/A   | N/A   | X Wa  | lk 2 Width (in)         | N/A  |  |
|                                         | X Walk 1 Slope (%)    | 2.8   |       | X Wa  | lk 2 Slope (%)          | N/A  |  |
|                                         | X Walk 1 X Slope (%)  | 0.9   |       | X Wa  | lk 2 X Slope (%)        | N/A  |  |
| N/A                                     | Ramp inside XWalk1?   | N/A   | N/A   | Ramp  | inside XWalk2?          | N/A  |  |
|                                         | Road Slope (%)        | N/A   | N/A   | Clear | Space?                  | N/A  |  |
|                                         | Road X Slope (%)      | N/A   | N/A   | Clear | Space to XWalk (in)     | N/A  |  |
| N/A                                     | Any Obstructions?     | N/A   | N/A   | Storm | n Grate/Utility Hazard? | N/A  |  |
|                                         | Obstruction Type      |       |       | Storm | Grate/Utility Type      |      |  |
|                                         |                       | N/A   |       |       |                         | N/A  |  |
|                                         |                       |       | Yes   | Surfa | ce Condition? (G/P)     | Good |  |