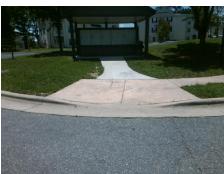

## Access Compliance Report Public Rights-of-Way (Curb Ramps)

Intersection ID: 4490Main Street:HERITAGE\_LAKE\_DRCross Street:NORTHBEND\_DRLocation:WADA ID: 19A30FE88855Ramp Type:PerpInitial Pass/Fail:FailOverall Compliance:NoSeverity Score:21.25

N/A

| Possible Solutions:           |
|-------------------------------|
| Remove & Replace Entire Ramp. |
|                               |
|                               |
|                               |
|                               |
|                               |
| Surveyor Notes:               |
| N/A                           |
|                               |
|                               |
|                               |
| PROW/ADA:                     |
| R304.5.1, R304.2.2            |
|                               |
|                               |
|                               |

Total Cost:

1850.00

| Field Measurements/Component Compliance |                       |       |       |       |                         |      |  |
|-----------------------------------------|-----------------------|-------|-------|-------|-------------------------|------|--|
| Compl                                   | iance Description     | Data  | Compl | iance | Description             | Data |  |
| N/A                                     | Ramp Length (in)      | 95.0  | No    | Ramp  | Slope (%)               | 9.7  |  |
| No                                      | Ramp Width (in)       | 44.0  | Yes   | Ramp  | XSlope (%)              | 1.0  |  |
| N/A                                     | Flare Type LT         | N/A   | N/A   | Flare | Type RT                 | N/A  |  |
| N/A                                     | Flare Slope LT (%)    | N/A   | N/A   | Flare | Slope RT (%)            | N/A  |  |
| N/A                                     | Flare Traversable LT? | N/A   | N/A   | Flare | Traversable RT?         | N/A  |  |
| N/A                                     | Landing Length (in)   | N/A   | N/A   | DWS   | Provided?               | N/A  |  |
| N/A                                     | Landing Width (in)    | N/A   | N/A   | DWS   | Contrast?               | N/A  |  |
| N/A                                     | Landing Slope (%)     | N/A   | N/A   | DWS   | Length (in)             | N/A  |  |
| N/A                                     | Landing X Slope (%)   | N/A   | N/A   | DWS   | Full Width?             | N/A  |  |
| N/A                                     | Landing Curb? (Y/N)   | N/A   | N/A   | DWS   | Offset (in)             | N/A  |  |
| N/A                                     | Shared Landing?       | N/A   |       |       |                         |      |  |
| N/A                                     | Gutter Ponding?       | N/A   | N/A   | Gutte | r Slope (%)             | N/A  |  |
| N/A                                     | Gutter Lip Ht (in)    | N/A   | N/A   | Gutte | r X Slope (%)           | N/A  |  |
| N/A                                     | Painted X Walk1?      | No    | N/A   | Paint | ed X Walk2?             | N/A  |  |
|                                         | X Walk 1 Direction    | To SE |       | X Wa  | lk 2 Direction          | N/A  |  |
| N/A                                     | X Walk 1 Width (in)   | N/A   | N/A   | X Wa  | lk 2 Width (in)         | N/A  |  |
|                                         | X Walk 1 Slope (%)    | 2.8   |       | X Wa  | lk 2 Slope (%)          | N/A  |  |
|                                         | X Walk 1 X Slope (%)  | 0.9   |       | X Wa  | lk 2 X Slope (%)        | N/A  |  |
| N/A                                     | Ramp inside XWalk1?   | N/A   | N/A   | Ramp  | inside XWalk2?          | N/A  |  |
|                                         | Road Slope (%)        | N/A   | N/A   | Clear | Space?                  | N/A  |  |
|                                         | Road X Slope (%)      | N/A   | N/A   | Clear | Space to XWalk (in)     | N/A  |  |
| N/A                                     | Any Obstructions?     | N/A   | N/A   | Storm | n Grate/Utility Hazard? | N/A  |  |
|                                         | Obstruction Type      |       |       | Storm | Grate/Utility Type      |      |  |
|                                         |                       | N/A   |       |       |                         | N/A  |  |
|                                         |                       |       | Yes   | Surfa | ce Condition? (G/P)     | Good |  |