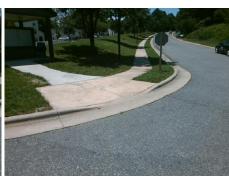

## Access Compliance Report Public Rights-of-Way (Curb Ramps)

Intersection ID: 4490Main Street:HERITAGE\_LAKE\_DRCross Street:NORTHBEND\_DRLocation:WADA ID: 19A30FE88855Ramp Type:PerpInitial Pass/Fail:FailOverall Compliance:NoSeverity Score:21.25

N/A

| Possible Solutions:           |
|-------------------------------|
| Remove & Replace Entire Ramp. |
|                               |
|                               |
|                               |
|                               |
|                               |
| Surveyor Notes:               |
| N/A                           |
|                               |
|                               |
|                               |
| PROW/ADA:                     |
| R304.5.1, R304.2.2            |
|                               |
|                               |
|                               |

Total Cost:

1850.00

| Field Measurements/Component Compliance |                       |       |       |       |                         |      |  |
|-----------------------------------------|-----------------------|-------|-------|-------|-------------------------|------|--|
| Compl                                   | iance Description     | Data  | Compl | iance | Description             | Data |  |
| N/A                                     | Ramp Length (in)      | 95.0  | No    | Ramp  | Slope (%)               | 9.7  |  |
| No                                      | Ramp Width (in)       | 44.0  | Yes   | Ramp  | XSlope (%)              | 1.0  |  |
| N/A                                     | Flare Type LT         | N/A   | N/A   | Flare | Type RT                 | N/A  |  |
| N/A                                     | Flare Slope LT (%)    | N/A   | N/A   | Flare | Slope RT (%)            | N/A  |  |
| N/A                                     | Flare Traversable LT? | N/A   | N/A   | Flare | Traversable RT?         | N/A  |  |
| N/A                                     | Landing Length (in)   | N/A   | N/A   | DWS   | Provided?               | N/A  |  |
| N/A                                     | Landing Width (in)    | N/A   | N/A   | DWS   | Contrast?               | N/A  |  |
| N/A                                     | Landing Slope (%)     | N/A   | N/A   | DWS   | Length (in)             | N/A  |  |
| N/A                                     | Landing X Slope (%)   | N/A   | N/A   | DWS   | Full Width?             | N/A  |  |
| N/A                                     | Landing Curb? (Y/N)   | N/A   | N/A   | DWS   | Offset (in)             | N/A  |  |
| N/A                                     | Shared Landing?       | N/A   |       |       |                         |      |  |
| N/A                                     | Gutter Ponding?       | N/A   | N/A   | Gutte | r Slope (%)             | N/A  |  |
| N/A                                     | Gutter Lip Ht (in)    | N/A   | N/A   | Gutte | r X Slope (%)           | N/A  |  |
| N/A                                     | Painted X Walk1?      | No    | N/A   | Paint | ed X Walk2?             | N/A  |  |
|                                         | X Walk 1 Direction    | To SE |       | X Wa  | lk 2 Direction          | N/A  |  |
| N/A                                     | X Walk 1 Width (in)   | N/A   | N/A   | X Wa  | lk 2 Width (in)         | N/A  |  |
|                                         | X Walk 1 Slope (%)    | 2.8   |       | X Wa  | lk 2 Slope (%)          | N/A  |  |
|                                         | X Walk 1 X Slope (%)  | 0.9   |       | X Wa  | lk 2 X Slope (%)        | N/A  |  |
| N/A                                     | Ramp inside XWalk1?   | N/A   | N/A   | Ramp  | inside XWalk2?          | N/A  |  |
|                                         | Road Slope (%)        | N/A   | N/A   | Clear | Space?                  | N/A  |  |
|                                         | Road X Slope (%)      | N/A   | N/A   | Clear | Space to XWalk (in)     | N/A  |  |
| N/A                                     | Any Obstructions?     | N/A   | N/A   | Storm | n Grate/Utility Hazard? | N/A  |  |
|                                         | Obstruction Type      |       |       | Storm | Grate/Utility Type      |      |  |
|                                         |                       | N/A   |       |       |                         | N/A  |  |
|                                         |                       |       | Yes   | Surfa | ce Condition? (G/P)     | Good |  |