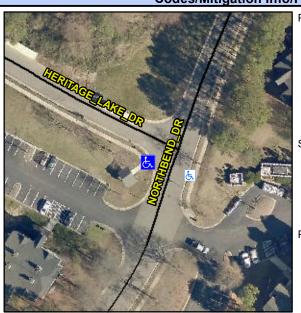

## Access Compliance Report Public Rights-of-Way (Curb Ramps)

Intersection ID: 4490Main Street:HERITAGE\_LAKE\_DRCross Street:NORTHBEND\_DRLocation:WADA ID: 19A30FE88855Ramp Type:PerpInitial Pass/Fail:FailOverall Compliance:NoSeverity Score:21.25

**Codes/Mitigation Info/Possible Solution** 

Street 1 Name

NORTHBEND DR

Stop Condition-Street 2

None

Street 2 Name

N/A

Stop Condition-Street 1