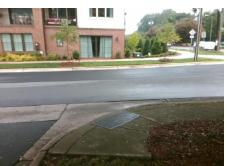

## Access Compliance Report Public Rights-of-Way (Curb Ramps)

Intersection ID: 10023636 Main Street: CLOSEBURN\_RD Cross Street: N/A Location: N

ADA ID: 19AA7F9FD7C0 Ramp Type: PerpDiag Initial Pass/Fail: Fail Overall Compliance: No Severity Score: 72.5

## Field Measurements/Component Compliance

Street 1 Name
CLOSEBURN RD
Stop Condition-Street 2
None
Street 2 Name
ENTRANCE
Stop Condition-Street 1
None

| Possible Solutions:                                                            |
|--------------------------------------------------------------------------------|
| Remove & Replace Curb Ramp With<br>Two New Directional Ramps or<br>Equivalent. |
|                                                                                |
| Surveyor Notes:                                                                |
| N/A                                                                            |
|                                                                                |
| PROW/ADA:                                                                      |
| Not Found, R304.5.1, R304.2.2,<br>R304.5.3                                     |
|                                                                                |
|                                                                                |
|                                                                                |
|                                                                                |