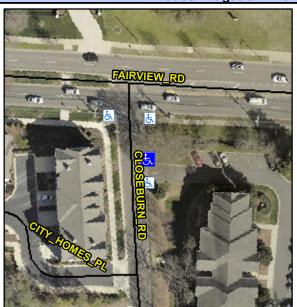

## Access Compliance Report Public Rights-of-Way (Curb Ramps)

Intersection ID: 10023636 Main Street: CLOSEBURN\_RD Cross Street: N/A Location: N

ADA ID: 19AA7F9FD7C0 Ramp Type: PerpDiag Initial Pass/Fail: Fail Overall Compliance: No Severity Score: 72.5

## Field Measurements/Component Compliance

Street 1 Name
CLOSEBURN RD
Stop Condition-Street 2
None
Street 2 Name
ENTRANCE
Stop Condition-Street 1
None

| Possible Solutions:                                                            |
|--------------------------------------------------------------------------------|
| Remove & Replace Curb Ramp With<br>Two New Directional Ramps or<br>Equivalent. |
|                                                                                |
| Surveyor Notes:                                                                |
| N/A                                                                            |
|                                                                                |
| PROW/ADA:                                                                      |
| Not Found, R304.5.1, R304.2.2,<br>R304.5.3                                     |
|                                                                                |
|                                                                                |
|                                                                                |
|                                                                                |