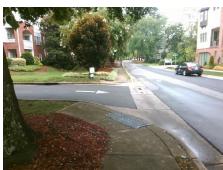

## Access Compliance Report Public Rights-of-Way (Curb Ramps)

Intersection ID: 10023636 Main Street: CLOSEBURN\_RD Cross Street: N/A Location: N

ADA ID: 19AA7F9FD7C0 Ramp Type: PerpDiag Initial Pass/Fail: Fail Overall Compliance: No Severity Score: 72.5

## Field Measurements/Component Compliance

Street 1 Name
CLOSEBURN RD
Stop Condition-Street 2
None
Street 2 Name
ENTRANCE
Stop Condition-Street 1
None

| Possible Solutions:                                                            |
|--------------------------------------------------------------------------------|
| Remove & Replace Curb Ramp With<br>Two New Directional Ramps or<br>Equivalent. |
|                                                                                |
| Surveyor Notes:                                                                |
| N/A                                                                            |
|                                                                                |
| PROW/ADA:                                                                      |
| Not Found, R304.5.1, R304.2.2,<br>R304.5.3                                     |
|                                                                                |
|                                                                                |
|                                                                                |
|                                                                                |