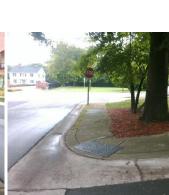

## Access Compliance Report Public Rights-of-Way (Curb Ramps)

Intersection ID: 10023636 Main Street: CLOSEBURN\_RD Cross Street: N/A Location: N

ADA ID: 19AA7F9FD7C0 Ramp Type: PerpDiag Initial Pass/Fail: Fail Overall Compliance: No Severity Score: 72.5

## Field Measurements/Component Compliance

Street 1 Name
CLOSEBURN RD
Stop Condition-Street 2
None
Street 2 Name
ENTRANCE
Stop Condition-Street 1
None

| Possible Solutions:                                                            |
|--------------------------------------------------------------------------------|
| Remove & Replace Curb Ramp With<br>Two New Directional Ramps or<br>Equivalent. |
|                                                                                |
| Surveyor Notes:                                                                |
| N/A                                                                            |
|                                                                                |
| PROW/ADA:                                                                      |
| Not Found, R304.5.1, R304.2.2,<br>R304.5.3                                     |
|                                                                                |
|                                                                                |
|                                                                                |
|                                                                                |