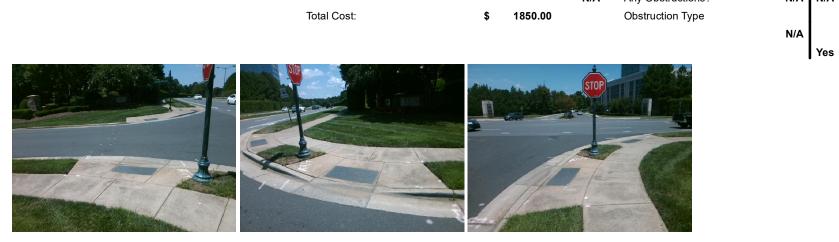

## Access Compliance Report Public Rights-of-Way (Curb Ramps)

| Intersection ID: 27530 Main St          |                      | reet: BALLANTYNE_COMMONS_PY Cross Street: BALLANTYNE_FOREST_DR |                                                |                                         |                       |      | Location:                   | SE                          |     |
|-----------------------------------------|----------------------|----------------------------------------------------------------|------------------------------------------------|-----------------------------------------|-----------------------|------|-----------------------------|-----------------------------|-----|
| ADA ID: 19AC00500E52 Ramp Type: Perp    |                      | ype: Perp                                                      | Initial Pass/Fail: Fail Overall Compliance: No |                                         |                       |      | Severity Score:             | 22.5                        |     |
| Codes/Mitigation Info/Possible Solution |                      |                                                                |                                                | Field Measurements/Component Compliance |                       |      |                             |                             |     |
|                                         | 16 V                 | Possible Solutions:                                            |                                                | Compliance Description                  |                       |      | Data Compliance Description |                             |     |
|                                         |                      | Remove & Replace Entire Ramp                                   | ).                                             | N/A                                     | Ramp Length (in)      | 50.0 | No                          | Ramp Slope (%)              | 9.5 |
|                                         | 6                    |                                                                |                                                | No                                      | Ramp Width (in)       | 47.0 | No                          | Ramp XSlope (%)             | 3.9 |
| 5                                       | TONS PY              |                                                                |                                                | N/A                                     | Flare Type LT         | N/A  | N/A                         | Flare Type RT               | N/A |
|                                         | ECOL                 | 5                                                              |                                                | N/A                                     | Flare Slope LT (%)    | N/A  | N/A                         | Flare Slope RT (%)          | N/A |
| BCHLADU                                 |                      |                                                                |                                                | N/A                                     | Flare Traversable LT? | N/A  | N/A                         | Flare Traversable RT?       | N/A |
|                                         |                      | 4                                                              |                                                | N/A                                     | Landing Length (in)   | N/A  | N/A                         | DWS Provided?               | N/A |
| Surveyor Notes:                         |                      |                                                                |                                                | N/A                                     | Landing Width (in)    | N/A  | N/A                         | DWS Contrast?               | N/A |
| N/A                                     |                      |                                                                |                                                | N/A                                     | Landing Slope (%)     | N/A  | N/A                         | DWS Length (in)             | N/A |
|                                         |                      |                                                                |                                                | N/A                                     | Landing X Slope (%)   | N/A  | N/A                         | DWS Full Width?             | N/A |
|                                         |                      | 4                                                              |                                                | N/A                                     | Landing Curb? (Y/N)   | N/A  | N/A                         | DWS Offset (in)             | N/A |
|                                         |                      |                                                                |                                                | N/A                                     | Shared Landing?       | N/A  |                             |                             |     |
|                                         |                      | PROW/ADA:                                                      |                                                | N/A                                     | Gutter Ponding?       | N/A  | N/A                         | Gutter Slope (%)            | N/A |
| STATES -                                |                      | Not Found, R304.5.1, R304.2.2,                                 |                                                | N/A                                     | Gutter Lip Ht (in)    | N/A  | N/A                         | Gutter X Slope (%)          | N/A |
|                                         |                      | R304.5.3                                                       |                                                | N/A                                     | Painted X Walk1?      | No   | N/A                         | Painted X Walk2?            | N/A |
|                                         |                      |                                                                |                                                |                                         | X Walk 1 Direction    | To W |                             | X Walk 2 Direction          | N/A |
|                                         |                      |                                                                |                                                | N/A                                     | X Walk 1 Width (in)   | N/A  | N/A                         | X Walk 2 Width (in)         | N/A |
| Street 1 Name                           | BALLANTYNE FOREST DR |                                                                |                                                |                                         | X Walk 1 Slope (%)    | 1.9  |                             | X Walk 2 Slope (%)          | N/A |
| Stop Condition-Street 2                 | StopSign             |                                                                |                                                |                                         | X Walk 1 X Slope (%)  | 1.4  |                             | X Walk 2 X Slope (%)        | N/A |
| Street 2 Name                           | N/A                  |                                                                |                                                | N/A                                     | Ramp inside XWalk1?   | N/A  | N/A                         | Ramp inside XWalk2?         | N/A |
| Stop Condition-Street 1                 | N/A                  |                                                                |                                                |                                         | Road Slope (%)        | N/A  | N/A                         | Clear Space?                | N/A |
|                                         |                      |                                                                |                                                |                                         | Road X Slope (%)      | N/A  | N/A                         | Clear Space to XWalk (in)   | N/A |
|                                         |                      |                                                                |                                                | N/A                                     | Any Obstructions?     | N/A  | N/A                         | Storm Grate/Utility Hazard? | N/A |
|                                         |                      | Total Cost: \$                                                 | 1850.00                                        |                                         | Obstruction Type      |      |                             | Storm Grate/Utility Type    |     |
|                                         |                      |                                                                |                                                |                                         |                       | N/A  |                             |                             | N/A |