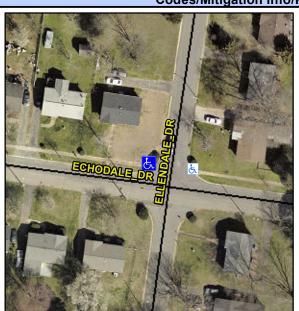

## **Access Compliance Report Public Rights-of-Way** (Curb Ramps)

Intersection ID: 19443 Main Street: ECHODALE DR **Cross Street: ELLENDALE DR** Location: NW ADA ID: 19BBE4455839 Ramp Type: Directional1 Initial Pass/Fail: Fail **Overall Compliance: No Severity Score:** 8.75

## Field Measurements/Component Compliance

**ELLENDALE DR** Street 1 Name Stop Condition-Street 1 StopSign Street 2 Name N/A Stop Condition-Street 2 N/A Possible Solutions: Remove & Replace Entire Ramp. Surveyor Notes: N/A PROW/ADA: R304.5.1