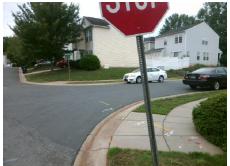

## **Access Compliance Report Public Rights-of-Way** (Curb Ramps)

Intersection ID: 31686 Main Street: GALLISON AV **Cross Street: SNOWDROP DR** Location: NW **ADA ID: 19BDF45DB436** Ramp Type: PerpDiag Initial Pass/Fail: Fail **Overall Compliance: No** Severity Score: 21.25

**Codes/Mitigation Info/Possible Solution** 

Street 1 Name Stop Condition-Street 2 Street 2 Name Stop Condition-Street 1

**GALLISON AV** None **SNOWDROP DR** StopSign

Possible Solutions: Remove & Replace Curb Ramp With Two New Directional Ramps or Equivalent. Surveyor Notes: N/A PROW/ADA: R304.5.1, R304.5.3