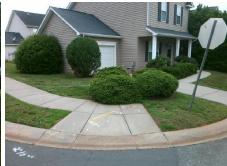

## **Access Compliance Report Public Rights-of-Way** (Curb Ramps)

Intersection ID: 31686 Main Street: GALLISON AV **Cross Street: SNOWDROP DR** Location: NW **ADA ID: 19BDF45DB436** Ramp Type: PerpDiag Initial Pass/Fail: Fail **Overall Compliance: No** Severity Score: 21.25

Total Cost: 3200.00

| Field Measurements/Component Compliance |       |                        |       |                        |       |                         |       |
|-----------------------------------------|-------|------------------------|-------|------------------------|-------|-------------------------|-------|
|                                         | Compl | Compliance Description |       | Compliance Description |       | Data                    |       |
|                                         | N/A   | Ramp Length (in)       | 48.0  | Yes                    | Ramp  | Slope (%)               | 7.7   |
|                                         | No    | Ramp Width (in)        | 36.0  | No                     | Ramp  | XSlope (%)              | 6.6   |
|                                         | N/A   | Flare Type LT          | N/A   | N/A                    | Flare | Type RT                 | N/A   |
|                                         | N/A   | Flare Slope LT (%)     | N/A   | N/A                    | Flare | Slope RT (%)            | N/A   |
|                                         | N/A   | Flare Traversable LT?  | N/A   | N/A                    | Flare | Traversable RT?         | N/A   |
|                                         | N/A   | Landing Length (in)    | N/A   | N/A                    | DWS   | Provided?               | N/A   |
|                                         | N/A   | Landing Width (in)     | N/A   | N/A                    | DWS   | Contrast?               | N/A   |
|                                         | N/A   | Landing Slope (%)      | N/A   | N/A                    | DWS   | Length (in)             | N/A   |
|                                         | N/A   | Landing X Slope (%)    | N/A   | N/A                    | DWS   | Full Width?             | N/A   |
|                                         | N/A   | Landing Curb? (Y/N)    | N/A   | N/A                    | DWS   | Offset (in)             | N/A   |
|                                         | N/A   | Shared Landing?        | N/A   |                        |       |                         |       |
|                                         | N/A   | Gutter Ponding?        | N/A   | N/A                    | Gutte | er Slope (%)            | N/A   |
|                                         | N/A   | Gutter Lip Ht (in)     | N/A   | N/A                    | Gutte | r X Slope (%)           | N/A   |
|                                         | N/A   | Painted X Walk1?       | No    | N/A                    | Paint | ed X Walk2?             | No    |
|                                         |       | X Walk 1 Direction     | To SW |                        | X Wa  | lk 2 Direction          | To SE |
|                                         | N/A   | X Walk 1 Width (in)    | N/A   | N/A                    | X Wa  | lk 2 Width (in)         | N/A   |
|                                         |       | X Walk 1 Slope (%)     | 2.8   |                        | X Wa  | lk 2 Slope (%)          | 0.2   |
|                                         |       | X Walk 1 X Slope (%)   | 3.4   |                        | X Wa  | lk 2 X Slope (%)        | 4.9   |
|                                         | N/A   | Ramp inside XWalk1?    | N/A   | N/A                    | Ramp  | inside XWalk2?          | N/A   |
|                                         |       | Road Slope (%)         | 3.0   | N/A                    | Clear | Space?                  | N/A   |
|                                         |       | Road X Slope (%)       | 2.5   | N/A                    | Clear | Space to XWalk (in)     | N/A   |
|                                         | N/A   | Any Obstructions?      | N/A   | N/A                    | Storn | n Grate/Utility Hazard? | N/A   |
|                                         |       | Obstruction Type       |       |                        | Storn | n Grate/Utility Type    |       |
|                                         |       |                        | N/A   |                        |       |                         | N/A   |
|                                         |       |                        |       | Yes                    | Surfa | ce Condition? (G/P)     | Good  |
| ~-                                      | a. I  |                        |       |                        |       |                         |       |