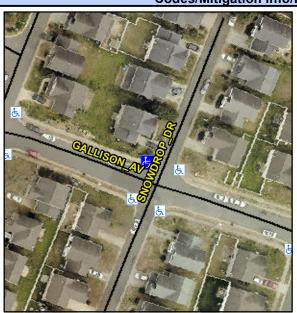

## **Access Compliance Report Public Rights-of-Way** (Curb Ramps)

Intersection ID: 31686 Main Street: GALLISON AV **Cross Street: SNOWDROP DR** Location: NW **ADA ID: 19BDF45DB436** Ramp Type: PerpDiag Initial Pass/Fail: Fail **Overall Compliance: No** Severity Score: 21.25