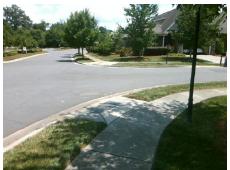

## Field Measurements/Component Compliance

Street 1 Name
Stop Condition-Street 2
Street 2 Name
Stop Condition-Street 1

ROUND ROCK RD StopSign SPUR RANCH RD None Possible Solutions:

Remove & Replace Curb Ramp With
Two New Directional Ramps or
Equivalent.

Surveyor Notes:
N/A

PROW/ADA:
Not Found, R304.2.2

Total Cost: \$ 3200.00

| Compliance Description |                       | Data  |     | oliance Description         | Data  |
|------------------------|-----------------------|-------|-----|-----------------------------|-------|
| N/A                    | Ramp Length (in)      | 48.0  | No  | Ramp Slope (%)              | 12.1  |
| Yes                    | Ramp Width (in)       | 48.0  | Yes | Ramp XSlope (%)             | 0.8   |
| N/A                    | Flare Type LT         | N/A   | N/A | Flare Type RT               | N/A   |
| N/A                    | Flare Slope LT (%)    | N/A   | N/A | Flare Slope RT (%)          | N/A   |
| N/A                    | Flare Traversable LT? | N/A   | N/A | Flare Traversable RT?       | N/A   |
| N/A                    | Landing Length (in)   | N/A   | N/A | DWS Provided?               | N/A   |
| N/A                    | Landing Width (in)    | N/A   | N/A | DWS Contrast?               | N/A   |
| N/A                    | Landing Slope (%)     | N/A   | N/A | DWS Length (in)             | N/A   |
| N/A                    | Landing X Slope (%)   | N/A   | N/A | DWS Full Width?             | N/A   |
| N/A                    | Landing Curb? (Y/N)   | N/A   | N/A | DWS Offset (in)             | N/A   |
| N/A                    | Shared Landing?       | N/A   |     |                             |       |
| N/A                    | Gutter Ponding?       | N/A   | N/A | Gutter Slope (%)            | N/A   |
| N/A                    | Gutter Lip Ht (in)    | N/A   | N/A | Gutter X Slope (%)          | N/A   |
| N/A                    | Painted X Walk1?      | No    | N/A | Painted X Walk2?            | No    |
|                        | X Walk 1 Direction    | To SE |     | X Walk 2 Direction          | To NE |
| N/A                    | X Walk 1 Width (in)   | N/A   | N/A | X Walk 2 Width (in)         | N/A   |
|                        | X Walk 1 Slope (%)    | 2.5   |     | X Walk 2 Slope (%)          | 0.3   |
|                        | X Walk 1 X Slope (%)  | 2.2   |     | X Walk 2 X Slope (%)        | 1.5   |
| N/A                    | Ramp inside XWalk1?   | N/A   | N/A | Ramp inside XWalk2?         | N/A   |
|                        | Road Slope (%)        | 1.7   | N/A | Clear Space?                | N/A   |
|                        | Road X Slope (%)      | 0.6   | N/A | Clear Space to XWalk (in)   | N/A   |
| N/A                    | Any Obstructions?     | N/A   | N/A | Storm Grate/Utility Hazard? | N/A   |
|                        | Obstruction Type      |       |     | Storm Grate/Utility Type    |       |
|                        |                       | N/A   |     |                             | N/A   |
|                        |                       |       | Yes | Surface Condition? (G/P)    | Good  |