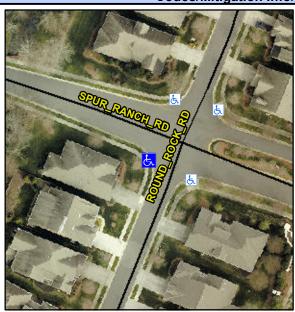

## Access Compliance Report Public Rights-of-Way (Curb Ramps)

Intersection ID: 47903Main Street:SPUR\_RANCH\_RDCross Street:ROUND\_ROCK\_RDLocation:SWADA ID: 19BE47008B35Ramp Type:PerpDiagInitial Pass/Fail:FailOverall Compliance:NoSeverity Score:25