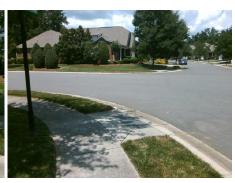

## Field Measurements/Component Compliance

Street 1 Name
Stop Condition-Street 2
Street 2 Name
Stop Condition-Street 1

ROUND ROCK RD StopSign SPUR RANCH RD None Possible Solutions:

Remove & Replace Curb Ramp With
Two New Directional Ramps or
Equivalent.

Surveyor Notes:
N/A

PROW/ADA:
Not Found, R304.2.2

Total Cost: \$ 3200.00

| Compliance Description |                       | Data  |     | oliance Description         | Data  |
|------------------------|-----------------------|-------|-----|-----------------------------|-------|
| N/A                    | Ramp Length (in)      | 48.0  | No  | Ramp Slope (%)              | 12.1  |
| Yes                    | Ramp Width (in)       | 48.0  | Yes | Ramp XSlope (%)             | 0.8   |
| N/A                    | Flare Type LT         | N/A   | N/A | Flare Type RT               | N/A   |
| N/A                    | Flare Slope LT (%)    | N/A   | N/A | Flare Slope RT (%)          | N/A   |
| N/A                    | Flare Traversable LT? | N/A   | N/A | Flare Traversable RT?       | N/A   |
| N/A                    | Landing Length (in)   | N/A   | N/A | DWS Provided?               | N/A   |
| N/A                    | Landing Width (in)    | N/A   | N/A | DWS Contrast?               | N/A   |
| N/A                    | Landing Slope (%)     | N/A   | N/A | DWS Length (in)             | N/A   |
| N/A                    | Landing X Slope (%)   | N/A   | N/A | DWS Full Width?             | N/A   |
| N/A                    | Landing Curb? (Y/N)   | N/A   | N/A | DWS Offset (in)             | N/A   |
| N/A                    | Shared Landing?       | N/A   |     |                             |       |
| N/A                    | Gutter Ponding?       | N/A   | N/A | Gutter Slope (%)            | N/A   |
| N/A                    | Gutter Lip Ht (in)    | N/A   | N/A | Gutter X Slope (%)          | N/A   |
| N/A                    | Painted X Walk1?      | No    | N/A | Painted X Walk2?            | No    |
|                        | X Walk 1 Direction    | To SE |     | X Walk 2 Direction          | To NE |
| N/A                    | X Walk 1 Width (in)   | N/A   | N/A | X Walk 2 Width (in)         | N/A   |
|                        | X Walk 1 Slope (%)    | 2.5   |     | X Walk 2 Slope (%)          | 0.3   |
|                        | X Walk 1 X Slope (%)  | 2.2   |     | X Walk 2 X Slope (%)        | 1.5   |
| N/A                    | Ramp inside XWalk1?   | N/A   | N/A | Ramp inside XWalk2?         | N/A   |
|                        | Road Slope (%)        | 1.7   | N/A | Clear Space?                | N/A   |
|                        | Road X Slope (%)      | 0.6   | N/A | Clear Space to XWalk (in)   | N/A   |
| N/A                    | Any Obstructions?     | N/A   | N/A | Storm Grate/Utility Hazard? | N/A   |
|                        | Obstruction Type      |       |     | Storm Grate/Utility Type    |       |
|                        |                       | N/A   |     |                             | N/A   |
|                        |                       |       | Yes | Surface Condition? (G/P)    | Good  |