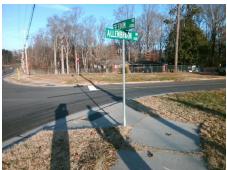

## Access Compliance Report Public Rights-of-Way (Curb Ramps)

Intersection ID: 8590Main Street: ALLENBROOK\_DRCross Street: FREEDOM\_DRLocation: EADA ID: 19CA8B064402Ramp Type: PerpInitial Pass/Fail: FailOverall Compliance: NoSeverity Score: 10

## Field Measurements/Component Compliance

Street 1 Name
ALLENBROOK DR
Stop Condition-Street 2
StopSign
Street 2 Name
N/A
Stop Condition-Street 1
N/A

Possible Solutions:

Remove & Replace Entire Ramp.

Surveyor Notes: