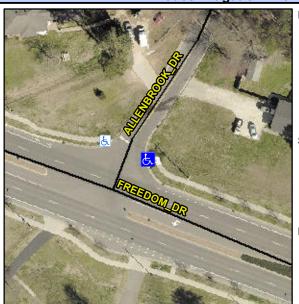

## Access Compliance Report Public Rights-of-Way (Curb Ramps)

Intersection ID: 8590Main Street: ALLENBROOK\_DRCross Street: FREEDOM\_DRLocation: EADA ID: 19CA8B064402Ramp Type: PerpInitial Pass/Fail: FailOverall Compliance: NoSeverity Score: 10

## Field Measurements/Component Compliance

Street 1 Name
ALLENBROOK DR
Stop Condition-Street 2
StopSign
Street 2 Name
N/A
Stop Condition-Street 1
N/A

Possible Solutions:

Remove & Replace Entire Ramp.

Surveyor Notes: