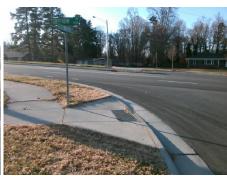

## Access Compliance Report Public Rights-of-Way (Curb Ramps)

Intersection ID: 8590Main Street: ALLENBROOK\_DRCross Street: FREEDOM\_DRLocation: EADA ID: 19CA8B064402Ramp Type: PerpInitial Pass/Fail: FailOverall Compliance: NoSeverity Score: 10

## Field Measurements/Component Compliance

Street 1 Name
ALLENBROOK DR
Stop Condition-Street 2
StopSign
Street 2 Name
N/A
Stop Condition-Street 1
N/A

Possible Solutions:

Remove & Replace Entire Ramp.

Surveyor Notes:

N/A

PROW/ADA:

Not Found, R304.5.1, R304.5.3

Total Cost: \$ 1850.00

| Field Measurements/Component Compilance |                       |       |                        |                             |      |
|-----------------------------------------|-----------------------|-------|------------------------|-----------------------------|------|
| Compliance Description                  |                       | Data  | Compliance Description |                             | Data |
| N/A                                     | Ramp Length (in)      | 85.0  | Yes                    | Ramp Slope (%)              | 7.3  |
| No                                      | Ramp Width (in)       | 47.5  | No                     | Ramp XSlope (%)             | 2.3  |
| N/A                                     | Flare Type LT         | N/A   | N/A                    | Flare Type RT               | N/A  |
| N/A                                     | Flare Slope LT (%)    | N/A   | N/A                    | Flare Slope RT (%)          | N/A  |
| N/A                                     | Flare Traversable LT? | N/A   | N/A                    | Flare Traversable RT?       | N/A  |
| N/A                                     | Landing Length (in)   | N/A   | N/A                    | DWS Provided?               | N/A  |
| N/A                                     | Landing Width (in)    | N/A   | N/A                    | DWS Contrast?               | N/A  |
| N/A                                     | Landing Slope (%)     | N/A   | N/A                    | DWS Length (in)             | N/A  |
| N/A                                     | Landing X Slope (%)   | N/A   | N/A                    | DWS Full Width?             | N/A  |
| N/A                                     | Landing Curb? (Y/N)   | N/A   | N/A                    | DWS Offset (in)             | N/A  |
| N/A                                     | Shared Landing?       | N/A   |                        |                             |      |
| N/A                                     | Gutter Ponding?       | N/A   | N/A                    | Gutter Slope (%)            | N/A  |
| N/A                                     | Gutter Lip Ht (in)    | N/A   | N/A                    | Gutter X Slope (%)          | N/A  |
| N/A                                     | Painted X Walk1?      | No    | N/A                    | Painted X Walk2?            | N/A  |
|                                         | X Walk 1 Direction    | To NW |                        | X Walk 2 Direction          | N/A  |
| N/A                                     | X Walk 1 Width (in)   | N/A   | N/A                    | X Walk 2 Width (in)         | N/A  |
|                                         | X Walk 1 Slope (%)    | 2.8   |                        | X Walk 2 Slope (%)          | N/A  |
|                                         | X Walk 1 X Slope (%)  | 1.5   |                        | X Walk 2 X Slope (%)        | N/A  |
| N/A                                     | Ramp inside XWalk1?   | N/A   | N/A                    | Ramp inside XWalk2?         | N/A  |
|                                         | Road Slope (%)        | N/A   | N/A                    | Clear Space?                | N/A  |
|                                         | Road X Slope (%)      | N/A   | N/A                    | Clear Space to XWalk (in)   | N/A  |
| N/A                                     | Any Obstructions?     | N/A   | N/A                    | Storm Grate/Utility Hazard? | N/A  |
|                                         | Obstruction Type      |       |                        | Storm Grate/Utility Type    |      |
|                                         |                       | N/A   |                        |                             | N/A  |
|                                         |                       |       | Yes                    | Surface Condition? (G/P)    | Good |