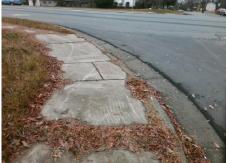

## Access Compliance Report Public Rights-of-Way (Curb Ramps)

| Intersection ID: 7826                   | Main Street: BROOKSHIRE_BV |                            |         | s Street:                                      | DAKOTA_ST            | Location: | SE                          |                             |       |
|-----------------------------------------|----------------------------|----------------------------|---------|------------------------------------------------|----------------------|-----------|-----------------------------|-----------------------------|-------|
| ADA ID: 19CB1EF56B7C                    | Ramp Type: Para            |                            |         | Initial Pass/Fail: Fail Overall Compliance: No |                      |           |                             | o Severity Score:           | 13.75 |
| Codes/Mitigation Info/Possible Solution |                            |                            |         | Field Measurements/Component Compliance        |                      |           |                             |                             |       |
|                                         | A H L                      | Possible Solutions:        |         | Compliance Description                         |                      |           | Data Compliance Description |                             |       |
|                                         |                            | Remove & Replace Entire Ra | mp.     | N/A                                            | Ramp Length LT (in)  | 54.0      | N/A                         | Ramp Length RT (in)         | 62.0  |
|                                         | 6 1                        |                            | •       | Yes                                            | Ramp Width LT (in)   | 67.0      | Yes                         | Ramp Width RT (in)          | 67.0  |
|                                         | The I                      |                            |         | Yes                                            | Ramp Slope LT (%)    | 1.6       | No                          | Ramp Slope RT (%)           | 11.3  |
|                                         | NULLI                      |                            |         | No                                             | Ramp XSlope LT (%)   | 3.8       | Yes                         | Ramp XSlope RT (%)          | 1.9   |
|                                         |                            |                            |         | N/A                                            | Landing Length (in)  | N/A       | N/A                         | DWS Provided?               | N/A   |
|                                         |                            |                            |         | N/A                                            | Landing Width (in)   | N/A       | N/A                         | DWS Contrast?               | N/A   |
| DATION IN THE REAL                      | 1. 2. 2. 1                 | Surveyor Notes:            |         | N/A                                            | Landing Slope (%)    | N/A       | N/A                         | DWS Length (in)             | N/A   |
|                                         |                            | LT RP < 5%                 |         | N/A                                            | Landing X Slope (%)  | N/A       | N/A                         | DWS Full Width?             | N/A   |
|                                         |                            |                            |         | N/A                                            | Landing Curb? (Y/N)  | N/A       | N/A                         | DWS Offset (in)             | N/A   |
|                                         |                            |                            |         | N/A                                            | Shared Landing?      | N/A       |                             |                             |       |
|                                         |                            |                            |         | N/A                                            | Gutter Ponding?      | N/A       | N/A                         | Gutter Slope (%)            | N/A   |
| and the second                          |                            | PROW/ADA:                  |         | N/A                                            | Gutter Lip Ht (in)   | N/A       | N/A                         | Gutter X Slope (%)          | N/A   |
| - 3 H 20 1                              |                            | R304.5.3, R304.3.2         |         | N/A                                            | Painted X Walk1?     | No        | N/A                         | Painted X Walk2?            | N/A   |
|                                         |                            | ,<br>,                     |         |                                                | X Walk 1 Direction   | To NW     |                             | X Walk 2 Direction          | N/A   |
|                                         |                            |                            | N/A     | X Walk 1 Width (in)                            | N/A                  | N/A       | X Walk 2 Width (in)         | N/A                         |       |
|                                         | Total 1                    |                            |         |                                                | X Walk 1 Slope (%)   | 4.5       |                             | X Walk 2 Slope (%)          | N/A   |
| Street 1 Name                           | DAKOTA ST                  |                            |         |                                                | X Walk 1 X Slope (%) | 1.6       |                             | X Walk 2 X Slope (%)        | N/A   |
| Stop Condition-Street 1                 | StopSign                   |                            |         | N/A                                            | Ramp inside XWalk1?  | N/A       | N/A                         | Ramp inside XWalk2?         | N/A   |
| Street 2 Name                           | N/A                        |                            |         |                                                | Road Slope (%)       | N/A       | N/A                         | Clear Space?                | N/A   |
| Stop Condition-Street 2                 | N/A                        |                            |         |                                                | Road X Slope (%)     | N/A       | N/A                         | Clear Space to XWalk (in)   | N/A   |
|                                         |                            |                            |         | N/A                                            | Any Obstructions?    | N/A       | N/A                         | Storm Grate/Utility Hazard? | N/A   |
|                                         |                            |                            |         |                                                | Obstruction Type     |           |                             | Storm Grate/Utility Type    |       |
|                                         |                            | Total Cost: \$             | 1600.00 |                                                |                      | N/A       |                             |                             | N/A   |
|                                         |                            |                            |         |                                                |                      |           | Yes                         | Surface Condition? (G/P)    | Good  |