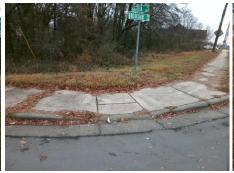

## Access Compliance Report Public Rights-of-Way (Curb Ramps)

| Intersection ID: 7826                   | Main Street: BROOKSHIRE_BV |                            |         | s Street:                                      | DAKOTA_ST            | Location: | SE                          |                             |       |
|-----------------------------------------|----------------------------|----------------------------|---------|------------------------------------------------|----------------------|-----------|-----------------------------|-----------------------------|-------|
| ADA ID: 19CB1EF56B7C                    | Ramp Type: Para            |                            |         | Initial Pass/Fail: Fail Overall Compliance: No |                      |           |                             | o Severity Score:           | 13.75 |
| Codes/Mitigation Info/Possible Solution |                            |                            |         | Field Measurements/Component Compliance        |                      |           |                             |                             |       |
|                                         | A H L                      | Possible Solutions:        |         | Compliance Description                         |                      |           | Data Compliance Description |                             |       |
|                                         |                            | Remove & Replace Entire Ra | mp.     | N/A                                            | Ramp Length LT (in)  | 54.0      | N/A                         | Ramp Length RT (in)         | 62.0  |
|                                         | 6 1                        |                            | •       | Yes                                            | Ramp Width LT (in)   | 67.0      | Yes                         | Ramp Width RT (in)          | 67.0  |
|                                         | The I                      |                            |         | Yes                                            | Ramp Slope LT (%)    | 1.6       | No                          | Ramp Slope RT (%)           | 11.3  |
|                                         | NULLI                      |                            |         | No                                             | Ramp XSlope LT (%)   | 3.8       | Yes                         | Ramp XSlope RT (%)          | 1.9   |
|                                         |                            |                            |         | N/A                                            | Landing Length (in)  | N/A       | N/A                         | DWS Provided?               | N/A   |
|                                         |                            |                            |         | N/A                                            | Landing Width (in)   | N/A       | N/A                         | DWS Contrast?               | N/A   |
| DATION IN THE REAL                      | 1. 2. 2. 1                 | Surveyor Notes:            |         | N/A                                            | Landing Slope (%)    | N/A       | N/A                         | DWS Length (in)             | N/A   |
|                                         |                            | LT RP < 5%                 |         | N/A                                            | Landing X Slope (%)  | N/A       | N/A                         | DWS Full Width?             | N/A   |
|                                         |                            |                            |         | N/A                                            | Landing Curb? (Y/N)  | N/A       | N/A                         | DWS Offset (in)             | N/A   |
|                                         |                            |                            |         | N/A                                            | Shared Landing?      | N/A       |                             |                             |       |
|                                         |                            |                            |         | N/A                                            | Gutter Ponding?      | N/A       | N/A                         | Gutter Slope (%)            | N/A   |
| and the second                          |                            | PROW/ADA:                  |         | N/A                                            | Gutter Lip Ht (in)   | N/A       | N/A                         | Gutter X Slope (%)          | N/A   |
| - 3 H 20 1                              |                            | R304.5.3, R304.3.2         |         | N/A                                            | Painted X Walk1?     | No        | N/A                         | Painted X Walk2?            | N/A   |
|                                         |                            | ,<br>,                     |         |                                                | X Walk 1 Direction   | To NW     |                             | X Walk 2 Direction          | N/A   |
|                                         |                            |                            | N/A     | X Walk 1 Width (in)                            | N/A                  | N/A       | X Walk 2 Width (in)         | N/A                         |       |
|                                         | Total 1                    |                            |         |                                                | X Walk 1 Slope (%)   | 4.5       |                             | X Walk 2 Slope (%)          | N/A   |
| Street 1 Name                           | DAKOTA ST                  |                            |         |                                                | X Walk 1 X Slope (%) | 1.6       |                             | X Walk 2 X Slope (%)        | N/A   |
| Stop Condition-Street 1                 | StopSign                   |                            |         | N/A                                            | Ramp inside XWalk1?  | N/A       | N/A                         | Ramp inside XWalk2?         | N/A   |
| Street 2 Name                           | N/A                        |                            |         |                                                | Road Slope (%)       | N/A       | N/A                         | Clear Space?                | N/A   |
| Stop Condition-Street 2                 | N/A                        |                            |         |                                                | Road X Slope (%)     | N/A       | N/A                         | Clear Space to XWalk (in)   | N/A   |
|                                         |                            |                            |         | N/A                                            | Any Obstructions?    | N/A       | N/A                         | Storm Grate/Utility Hazard? | N/A   |
|                                         |                            |                            |         |                                                | Obstruction Type     |           |                             | Storm Grate/Utility Type    |       |
|                                         |                            | Total Cost: \$             | 1600.00 |                                                |                      | N/A       |                             |                             | N/A   |
|                                         |                            |                            |         |                                                |                      |           | Yes                         | Surface Condition? (G/P)    | Good  |