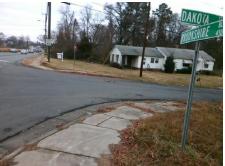

## Access Compliance Report Public Rights-of-Way (Curb Ramps)

| Intersection ID: 7826                   | Main Street: BROOKSHIRE_BV |                            |         | s Street:                                      | DAKOTA_ST            | Location: | SE                          |                             |       |
|-----------------------------------------|----------------------------|----------------------------|---------|------------------------------------------------|----------------------|-----------|-----------------------------|-----------------------------|-------|
| ADA ID: 19CB1EF56B7C                    | Ramp Type: Para            |                            |         | Initial Pass/Fail: Fail Overall Compliance: No |                      |           |                             | o Severity Score:           | 13.75 |
| Codes/Mitigation Info/Possible Solution |                            |                            |         | Field Measurements/Component Compliance        |                      |           |                             |                             |       |
|                                         | A H L                      | Possible Solutions:        |         | Compliance Description                         |                      |           | Data Compliance Description |                             |       |
|                                         |                            | Remove & Replace Entire Ra | mp.     | N/A                                            | Ramp Length LT (in)  | 54.0      | N/A                         | Ramp Length RT (in)         | 62.0  |
|                                         | 6 1                        |                            | •       | Yes                                            | Ramp Width LT (in)   | 67.0      | Yes                         | Ramp Width RT (in)          | 67.0  |
|                                         | The I                      |                            |         | Yes                                            | Ramp Slope LT (%)    | 1.6       | No                          | Ramp Slope RT (%)           | 11.3  |
|                                         | NULLI                      |                            |         | No                                             | Ramp XSlope LT (%)   | 3.8       | Yes                         | Ramp XSlope RT (%)          | 1.9   |
|                                         |                            |                            |         | N/A                                            | Landing Length (in)  | N/A       | N/A                         | DWS Provided?               | N/A   |
|                                         |                            |                            |         | N/A                                            | Landing Width (in)   | N/A       | N/A                         | DWS Contrast?               | N/A   |
| DATION IN THE REAL                      | 1. 2. 2. 1                 | Surveyor Notes:            |         | N/A                                            | Landing Slope (%)    | N/A       | N/A                         | DWS Length (in)             | N/A   |
|                                         |                            | LT RP < 5%                 |         | N/A                                            | Landing X Slope (%)  | N/A       | N/A                         | DWS Full Width?             | N/A   |
|                                         |                            |                            |         | N/A                                            | Landing Curb? (Y/N)  | N/A       | N/A                         | DWS Offset (in)             | N/A   |
|                                         |                            |                            |         | N/A                                            | Shared Landing?      | N/A       |                             |                             |       |
|                                         |                            |                            |         | N/A                                            | Gutter Ponding?      | N/A       | N/A                         | Gutter Slope (%)            | N/A   |
| and the second                          |                            | PROW/ADA:                  |         | N/A                                            | Gutter Lip Ht (in)   | N/A       | N/A                         | Gutter X Slope (%)          | N/A   |
| - 3 H 20 1                              |                            | R304.5.3, R304.3.2         |         | N/A                                            | Painted X Walk1?     | No        | N/A                         | Painted X Walk2?            | N/A   |
|                                         |                            | ,<br>,                     |         |                                                | X Walk 1 Direction   | To NW     |                             | X Walk 2 Direction          | N/A   |
|                                         |                            |                            | N/A     | X Walk 1 Width (in)                            | N/A                  | N/A       | X Walk 2 Width (in)         | N/A                         |       |
|                                         | Total 1                    |                            |         |                                                | X Walk 1 Slope (%)   | 4.5       |                             | X Walk 2 Slope (%)          | N/A   |
| Street 1 Name                           | DAKOTA ST                  |                            |         |                                                | X Walk 1 X Slope (%) | 1.6       |                             | X Walk 2 X Slope (%)        | N/A   |
| Stop Condition-Street 1                 | StopSign                   |                            |         | N/A                                            | Ramp inside XWalk1?  | N/A       | N/A                         | Ramp inside XWalk2?         | N/A   |
| Street 2 Name                           | N/A                        |                            |         |                                                | Road Slope (%)       | N/A       | N/A                         | Clear Space?                | N/A   |
| Stop Condition-Street 2                 | N/A                        |                            |         |                                                | Road X Slope (%)     | N/A       | N/A                         | Clear Space to XWalk (in)   | N/A   |
|                                         |                            |                            |         | N/A                                            | Any Obstructions?    | N/A       | N/A                         | Storm Grate/Utility Hazard? | N/A   |
|                                         |                            |                            |         |                                                | Obstruction Type     |           |                             | Storm Grate/Utility Type    |       |
|                                         |                            | Total Cost: \$             | 1600.00 |                                                |                      | N/A       |                             |                             | N/A   |
|                                         |                            |                            |         |                                                |                      |           | Yes                         | Surface Condition? (G/P)    | Good  |