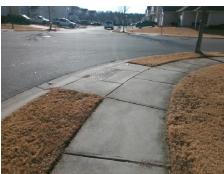

## Field Measurements/Component Compliance

Street 1 Name
Stop Condition-Street 1
Street 2 Name
Stop Condition-Street 2

COREY COMMON AV StopSign NEWFIELD ST

None

Possible Solutions:

Remove & Replace Curb Ramp With Two New Directional Ramps or Equivalent.

Surveyor Notes:

N/A

PROW/ADA:

Not Found, R304.5.1, R304.5.3

Total Cost: \$ 3200.00

|                        | Fleid Measur          | ements/C | <u>ompo</u> | nent Compliance             |       |
|------------------------|-----------------------|----------|-------------|-----------------------------|-------|
| Compliance Description |                       | Data     | Comp        | liance Description          | Data  |
| N/A                    | Ramp Length (in)      | 48.0     | Yes         | BlendTrans Slope (%)        | 3.4   |
| No                     | Ramp Width (in)       | 45.5     | No          | BlendTrans XSlope (%)       | 2.4   |
| N/A                    | Flare Type LT         | N/A      | N/A         | Flare Type RT               | N/A   |
| N/A                    | Flare Slope LT (%)    | N/A      | N/A         | Flare Slope RT (%)          | N/A   |
| N/A                    | Flare Traversable LT? | N/A      | N/A         | Flare Traversable RT?       | N/A   |
| N/A                    | Landing Length (in)   | N/A      | N/A         | DWS Provided?               | N/A   |
| N/A                    | Landing Width (in)    | N/A      | N/A         | DWS Contrast?               | N/A   |
| N/A                    | Landing Slope (%)     | N/A      | N/A         | DWS Length (in)             | N/A   |
| N/A                    | Landing X Slope (%)   | N/A      | N/A         | DWS Full Width?             | N/A   |
| N/A                    | Landing Curb? (Y/N)   | N/A      | N/A         | DWS Offset (in)             | N/A   |
| N/A                    | Shared Landing?       | N/A      |             |                             |       |
| N/A                    | Gutter Ponding?       | N/A      | N/A         | Gutter Slope (%)            | N/A   |
| N/A                    | Gutter Lip Ht (in)    | N/A      | N/A         | Gutter X Slope (%)          | N/A   |
| N/A                    | Painted X Walk1?      | No       | N/A         | Painted X Walk2?            | No    |
|                        | X Walk 1 Direction    | To SW    |             | X Walk 2 Direction          | To SE |
|                        | X Walk 1 Width (in)   | N/A      |             | X Walk 2 Width (in)         | N/A   |
|                        | X Walk 1 Slope (%)    | 0.9      |             | X Walk 2 Slope (%)          | 1.5   |
|                        | X Walk 1 X Slope (%)  | 1.3      |             | X Walk 2 X Slope (%)        | 2.0   |
| N/A                    | Ramp inside XWalk1?   | N/A      | N/A         | Ramp inside XWalk2?         | N/A   |
|                        | Road Slope (%)        | 4.0      |             | Clear Space?                | N/A   |
|                        | Road X Slope (%)      | 0.4      | N/A         | Clear Space to XWalk (in)   | N/A   |
| N/A                    | Any Obstructions?     | N/A      | N/A         | Storm Grate/Utility Hazard? | N/A   |
|                        |                       |          |             |                             |       |