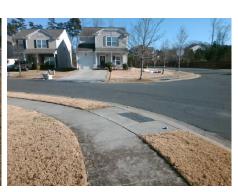

## Field Measurements/Component Compliance

Street 1 Name
Stop Condition-Street 1
Street 2 Name
Stop Condition-Street 2

COREY COMMON AV StopSign NEWFIELD ST

None

Possible Solutions:

Remove & Replace Curb Ramp With Two New Directional Ramps or Equivalent.

Surveyor Notes:

N/A

PROW/ADA:

Not Found, R304.5.1, R304.5.3

Total Cost: \$ 3200.00

|                        | Fleid Measur          | ements/C | <u>ompo</u> | nent Compliance             |       |
|------------------------|-----------------------|----------|-------------|-----------------------------|-------|
| Compliance Description |                       | Data     | Comp        | liance Description          | Data  |
| N/A                    | Ramp Length (in)      | 48.0     | Yes         | BlendTrans Slope (%)        | 3.4   |
| No                     | Ramp Width (in)       | 45.5     | No          | BlendTrans XSlope (%)       | 2.4   |
| N/A                    | Flare Type LT         | N/A      | N/A         | Flare Type RT               | N/A   |
| N/A                    | Flare Slope LT (%)    | N/A      | N/A         | Flare Slope RT (%)          | N/A   |
| N/A                    | Flare Traversable LT? | N/A      | N/A         | Flare Traversable RT?       | N/A   |
| N/A                    | Landing Length (in)   | N/A      | N/A         | DWS Provided?               | N/A   |
| N/A                    | Landing Width (in)    | N/A      | N/A         | DWS Contrast?               | N/A   |
| N/A                    | Landing Slope (%)     | N/A      | N/A         | DWS Length (in)             | N/A   |
| N/A                    | Landing X Slope (%)   | N/A      | N/A         | DWS Full Width?             | N/A   |
| N/A                    | Landing Curb? (Y/N)   | N/A      | N/A         | DWS Offset (in)             | N/A   |
| N/A                    | Shared Landing?       | N/A      |             |                             |       |
| N/A                    | Gutter Ponding?       | N/A      | N/A         | Gutter Slope (%)            | N/A   |
| N/A                    | Gutter Lip Ht (in)    | N/A      | N/A         | Gutter X Slope (%)          | N/A   |
| N/A                    | Painted X Walk1?      | No       | N/A         | Painted X Walk2?            | No    |
|                        | X Walk 1 Direction    | To SW    |             | X Walk 2 Direction          | To SE |
|                        | X Walk 1 Width (in)   | N/A      |             | X Walk 2 Width (in)         | N/A   |
|                        | X Walk 1 Slope (%)    | 0.9      |             | X Walk 2 Slope (%)          | 1.5   |
|                        | X Walk 1 X Slope (%)  | 1.3      |             | X Walk 2 X Slope (%)        | 2.0   |
| N/A                    | Ramp inside XWalk1?   | N/A      | N/A         | Ramp inside XWalk2?         | N/A   |
|                        | Road Slope (%)        | 4.0      |             | Clear Space?                | N/A   |
|                        | Road X Slope (%)      | 0.4      | N/A         | Clear Space to XWalk (in)   | N/A   |
| N/A                    | Any Obstructions?     | N/A      | N/A         | Storm Grate/Utility Hazard? | N/A   |
|                        |                       |          |             |                             |       |