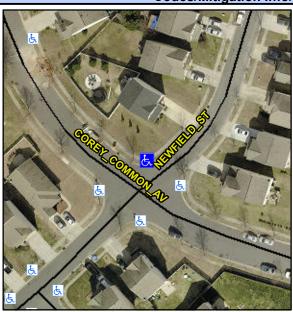

## Access Compliance Report Public Rights-of-Way (Curb Ramps)

Intersection ID: 44470 Main Street: COREY\_COMMON\_AV Cross Street: NEWFIELD\_ST Location: N

ADA ID: 19CB29622CE0 Ramp Type: BlendTrans1 Initial Pass/Fail: Fail Overall Compliance: No Severity Score: 10