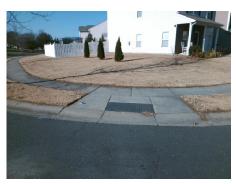

## Field Measurements/Component Compliance

Street 1 Name
Stop Condition-Street 1
Street 2 Name
Stop Condition-Street 2

COREY COMMON AV StopSign NEWFIELD ST

None

Possible Solutions:

Remove & Replace Curb Ramp With Two New Directional Ramps or Equivalent.

Surveyor Notes:

N/A

PROW/ADA:

Not Found, R304.5.1, R304.5.3

Total Cost: \$ 3200.00

|                        | Fleid Measur          | ements/C | <u>ompo</u> | nent Compliance             |       |
|------------------------|-----------------------|----------|-------------|-----------------------------|-------|
| Compliance Description |                       | Data     | Comp        | liance Description          | Data  |
| N/A                    | Ramp Length (in)      | 48.0     | Yes         | BlendTrans Slope (%)        | 3.4   |
| No                     | Ramp Width (in)       | 45.5     | No          | BlendTrans XSlope (%)       | 2.4   |
| N/A                    | Flare Type LT         | N/A      | N/A         | Flare Type RT               | N/A   |
| N/A                    | Flare Slope LT (%)    | N/A      | N/A         | Flare Slope RT (%)          | N/A   |
| N/A                    | Flare Traversable LT? | N/A      | N/A         | Flare Traversable RT?       | N/A   |
| N/A                    | Landing Length (in)   | N/A      | N/A         | DWS Provided?               | N/A   |
| N/A                    | Landing Width (in)    | N/A      | N/A         | DWS Contrast?               | N/A   |
| N/A                    | Landing Slope (%)     | N/A      | N/A         | DWS Length (in)             | N/A   |
| N/A                    | Landing X Slope (%)   | N/A      | N/A         | DWS Full Width?             | N/A   |
| N/A                    | Landing Curb? (Y/N)   | N/A      | N/A         | DWS Offset (in)             | N/A   |
| N/A                    | Shared Landing?       | N/A      |             |                             |       |
| N/A                    | Gutter Ponding?       | N/A      | N/A         | Gutter Slope (%)            | N/A   |
| N/A                    | Gutter Lip Ht (in)    | N/A      | N/A         | Gutter X Slope (%)          | N/A   |
| N/A                    | Painted X Walk1?      | No       | N/A         | Painted X Walk2?            | No    |
|                        | X Walk 1 Direction    | To SW    |             | X Walk 2 Direction          | To SE |
|                        | X Walk 1 Width (in)   | N/A      |             | X Walk 2 Width (in)         | N/A   |
|                        | X Walk 1 Slope (%)    | 0.9      |             | X Walk 2 Slope (%)          | 1.5   |
|                        | X Walk 1 X Slope (%)  | 1.3      |             | X Walk 2 X Slope (%)        | 2.0   |
| N/A                    | Ramp inside XWalk1?   | N/A      | N/A         | Ramp inside XWalk2?         | N/A   |
|                        | Road Slope (%)        | 4.0      |             | Clear Space?                | N/A   |
|                        | Road X Slope (%)      | 0.4      | N/A         | Clear Space to XWalk (in)   | N/A   |
| N/A                    | Any Obstructions?     | N/A      | N/A         | Storm Grate/Utility Hazard? | N/A   |
|                        |                       |          |             |                             |       |