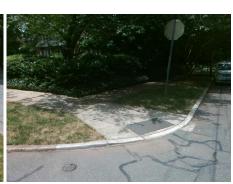

## **Access Compliance Report Public Rights-of-Way** (Curb Ramps)

Intersection ID: 14154 Main Street: DILWORTH RD **Cross Street: MT VERNON AV** Location: SW ADA ID: 19D17499F420 Ramp Type: PerpDiag Initial Pass/Fail: Fail **Overall Compliance: No** Severity Score: 13.75

**Codes/Mitigation Info/Possible Solution** 

Street 1 Name Stop Condition-Street 2 Street 2 Name Stop Condition-Street 1

**DILWORTH RD** None MT VERNON AV StopSign Remove & Replace Curb Ramp With Two New Directional Ramps or Equivalent.

3200.00

| Field Measurements/Component Compliance |                       |      |      |                             |      |  |  |
|-----------------------------------------|-----------------------|------|------|-----------------------------|------|--|--|
| Compliance Description D                |                       | Data | Comp | liance Description          | Data |  |  |
| N/A                                     | Ramp Length (in)      | 89.0 | No   | Ramp Slope (%)              | 8.4  |  |  |
| Yes                                     | Ramp Width (in)       | 48.0 | No   | Ramp XSlope (%)             | 2.9  |  |  |
| N/A                                     | Flare Type LT         | N/A  | N/A  | Flare Type RT               | N/A  |  |  |
| N/A                                     | Flare Slope LT (%)    | N/A  | N/A  | Flare Slope RT (%)          | N/A  |  |  |
| N/A                                     | Flare Traversable LT? | N/A  | N/A  | Flare Traversable RT?       | N/A  |  |  |
| N/A                                     | Landing Length (in)   | N/A  | N/A  | DWS Provided?               | N/A  |  |  |
| N/A                                     | Landing Width (in)    | N/A  | N/A  | DWS Contrast?               | N/A  |  |  |
| N/A                                     | Landing Slope (%)     | N/A  | N/A  | DWS Length (in)             | N/A  |  |  |
| N/A                                     | Landing X Slope (%)   | N/A  | N/A  | DWS Full Width?             | N/A  |  |  |
| N/A                                     | Landing Curb? (Y/N)   | N/A  | N/A  | DWS Offset (in)             | N/A  |  |  |
| N/A                                     | Shared Landing?       | N/A  |      |                             |      |  |  |
| N/A                                     | Gutter Ponding?       | N/A  | N/A  | Gutter Slope (%)            | N/A  |  |  |
| N/A                                     | Gutter Lip Ht (in)    | 1.0  | N/A  | Gutter X Slope (%)          | N/A  |  |  |
| N/A                                     | Painted X Walk1?      | No   | N/A  | Painted X Walk2?            | No   |  |  |
|                                         | X Walk 1 Direction    | To E |      | X Walk 2 Direction          | To N |  |  |
| N/A                                     | X Walk 1 Width (in)   | N/A  | N/A  | X Walk 2 Width (in)         | N/A  |  |  |
|                                         | X Walk 1 Slope (%)    | 1.0  |      | X Walk 2 Slope (%)          | 0.0  |  |  |
|                                         | X Walk 1 X Slope (%)  | 0.5  |      | X Walk 2 X Slope (%)        | 0.9  |  |  |
| N/A                                     | Ramp inside XWalk1?   | N/A  | N/A  | Ramp inside XWalk2?         | N/A  |  |  |
|                                         | Road Slope (%)        | 0.4  | N/A  | Clear Space?                | N/A  |  |  |
|                                         | Road X Slope (%)      | 1.2  | N/A  | Clear Space to XWalk (in)   | N/A  |  |  |
| N/A                                     | Any Obstructions?     | N/A  | N/A  | Storm Grate/Utility Hazard? | N/A  |  |  |
|                                         | Obstruction Type      |      |      | Storm Grate/Utility Type    |      |  |  |
|                                         |                       | N/A  |      |                             | N/A  |  |  |
|                                         |                       |      | Yes  | Surface Condition? (G/P)    | Good |  |  |