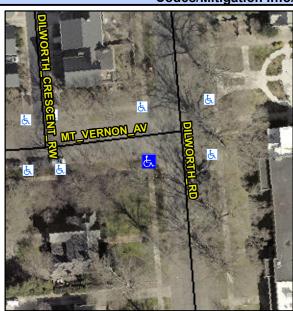

## **Access Compliance Report Public Rights-of-Way** (Curb Ramps)

Intersection ID: 14154 Main Street: DILWORTH RD **Cross Street: MT VERNON AV** Location: SW ADA ID: 19D17499F420 Ramp Type: PerpDiag Initial Pass/Fail: Fail **Overall Compliance: No** Severity Score: 13.75