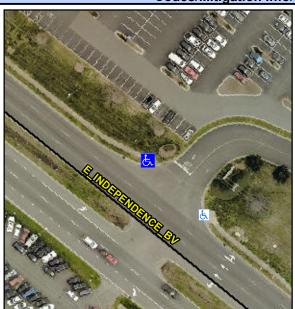

## Access Compliance Report Public Rights-of-Way (Curb Ramps)

Intersection ID: N/AMain Street:INDEPENDENCE BVCross Street: N/ALocation:NADA ID: 19D2DBE98404Ramp Type:PerpInitial Pass/Fail:FailOverall Compliance: NoSeverity Score:13.75

## Field Measurements/Component Compliance

Street 1 Name ENTRANCE
Stop Condition-Street 2 StopSign
Street 2 Name N/A
Stop Condition-Street 1 N/A

Possible Solutions:

Remove & Replace Entire Ramp.

Surveyor Notes: