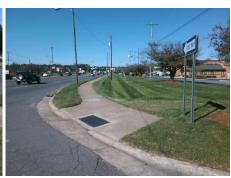

## Field Measurements/Component Compliance

Street 1 Name ENTRANCE
Stop Condition-Street 2 StopSign
Street 2 Name N/A
Stop Condition-Street 1 N/A

Possible Solutions:

Remove & Replace Entire Ramp.

Surveyor Notes:

N/A

PROW/ADA:

Not Found, R304.2.2, R304.5.3

Total Cost: \$ 1850.00

| Field Measurements/Component Compilance |                       |       |                        |                             |      |
|-----------------------------------------|-----------------------|-------|------------------------|-----------------------------|------|
| Comp                                    | liance Description    | Data  | Compliance Description |                             | Data |
| N/A                                     | Ramp Length (in)      | 101.0 | No                     | Ramp Slope (%)              | 11.6 |
| Yes                                     | Ramp Width (in)       | 48.0  | No                     | Ramp XSlope (%)             | 2.8  |
| N/A                                     | Flare Type LT         | N/A   | N/A                    | Flare Type RT               | N/A  |
| N/A                                     | Flare Slope LT (%)    | N/A   | N/A                    | Flare Slope RT (%)          | N/A  |
| N/A                                     | Flare Traversable LT? | N/A   | N/A                    | Flare Traversable RT?       | N/A  |
| N/A                                     | Landing Length (in)   | N/A   | N/A                    | DWS Provided?               | N/A  |
| N/A                                     | Landing Width (in)    | N/A   | N/A                    | DWS Contrast?               | N/A  |
| N/A                                     | Landing Slope (%)     | N/A   | N/A                    | DWS Length (in)             | N/A  |
| N/A                                     | Landing X Slope (%)   | N/A   | N/A                    | DWS Full Width?             | N/A  |
| N/A                                     | Landing Curb? (Y/N)   | N/A   | N/A                    | DWS Offset (in)             | N/A  |
| N/A                                     | Shared Landing?       | N/A   |                        |                             |      |
| N/A                                     | Gutter Ponding?       | N/A   | N/A                    | Gutter Slope (%)            | N/A  |
| N/A                                     | Gutter Lip Ht (in)    | N/A   | N/A                    | Gutter X Slope (%)          | N/A  |
| N/A                                     | Painted X Walk1?      | No    | N/A                    | Painted X Walk2?            | N/A  |
|                                         | X Walk 1 Direction    | To SE |                        | X Walk 2 Direction          | N/A  |
| N/A                                     | X Walk 1 Width (in)   | N/A   | N/A                    | X Walk 2 Width (in)         | N/A  |
|                                         | X Walk 1 Slope (%)    | 0.2   |                        | X Walk 2 Slope (%)          | N/A  |
|                                         | X Walk 1 X Slope (%)  | 2.2   |                        | X Walk 2 X Slope (%)        | N/A  |
| N/A                                     | Ramp inside XWalk1?   | N/A   | N/A                    | Ramp inside XWalk2?         | N/A  |
|                                         | Road Slope (%)        | N/A   | N/A                    | Clear Space?                | N/A  |
|                                         | Road X Slope (%)      | N/A   | N/A                    | Clear Space to XWalk (in)   | N/A  |
| N/A                                     | Any Obstructions?     | N/A   | N/A                    | Storm Grate/Utility Hazard? | N/A  |
|                                         | Obstruction Type      |       |                        | Storm Grate/Utility Type    |      |
|                                         |                       | N/A   |                        |                             | N/A  |
|                                         |                       |       | Yes                    | Surface Condition? (G/P)    | Good |