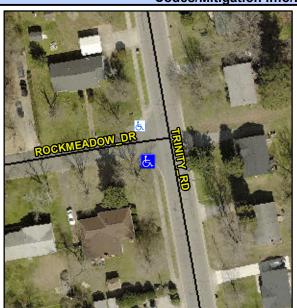

## Access Compliance Report Public Rights-of-Way (Curb Ramps)

Intersection ID: 4576Main Street:ROCKMEADOW\_DRCross Street:TRINITY\_RDLocation:SWADA ID: 19D3A8778EE5Ramp Type:PerpInitial Pass/Fail:FailOverall Compliance:NoSeverity Score:12.5