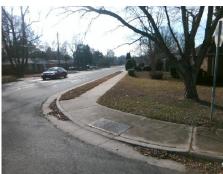

## Access Compliance Report Public Rights-of-Way (Curb Ramps)

Intersection ID: 4576Main Street:ROCKMEADOW\_DRCross Street:TRINITY\_RDLocation:SWADA ID: 19D3A8778EE5Ramp Type:PerpInitial Pass/Fail:FailOverall Compliance:NoSeverity Score:12.5

## Field Measurements/Component Compliance

| Street 1 Name           | ROCKMEADOW DR |
|-------------------------|---------------|
| Stop Condition-Street 2 | StopSign      |
| Street 2 Name           | N/A           |
| Stop Condition-Street 1 | N/A           |