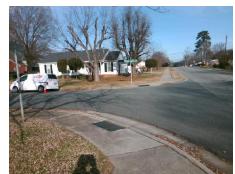

## Access Compliance Report Public Rights-of-Way (Curb Ramps)

Intersection ID: 4576Main Street:ROCKMEADOW\_DRCross Street:TRINITY\_RDLocation:SWADA ID: 19D3A8778EE5Ramp Type:PerpInitial Pass/Fail:FailOverall Compliance:NoSeverity Score:12.5

## Field Measurements/Component Compliance

| Street 1 Name           | ROCKMEADOW DR |
|-------------------------|---------------|
| Stop Condition-Street 2 | StopSign      |
| Street 2 Name           | N/A           |
| Stop Condition-Street 1 | N/A           |