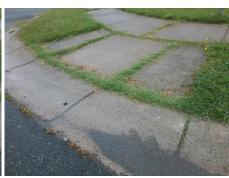

Surveyor Notes:

N/A

PROW/ADA:

Not Found, R304.5.1

Total Cost: \$ 3200.00

| Compliance Description |                       | Data |     | liance Description          | Data |
|------------------------|-----------------------|------|-----|-----------------------------|------|
| N/A                    | Ramp Length (in)      | 53.5 | Yes | Ramp Slope (%)              | 6.3  |
| No                     | Ramp Width (in)       | 46.0 | Yes | Ramp XSlope (%)             | 0.4  |
| N/A                    | Flare Type LT         | N/A  | N/A | Flare Type RT               | N/A  |
| N/A                    | Flare Slope LT (%)    | N/A  | N/A | Flare Slope RT (%)          | N/A  |
| N/A                    | Flare Traversable LT? | N/A  | N/A | Flare Traversable RT?       | N/A  |
| N/A                    | Landing Length (in)   | N/A  | N/A | DWS Provided?               | N/A  |
| N/A                    | Landing Width (in)    | N/A  | N/A | DWS Contrast?               | N/A  |
| N/A                    | Landing Slope (%)     | N/A  | N/A | DWS Length (in)             | N/A  |
| N/A                    | Landing X Slope (%)   | N/A  | N/A | DWS Full Width?             | N/A  |
| N/A                    | Landing Curb? (Y/N)   | N/A  | N/A | DWS Offset (in)             | N/A  |
| N/A                    | Shared Landing?       | N/A  |     |                             |      |
| N/A                    | Gutter Ponding?       | N/A  | N/A | Gutter Slope (%)            | N/A  |
| N/A                    | Gutter Lip Ht (in)    | N/A  | N/A | Gutter X Slope (%)          | N/A  |
| N/A                    | Painted X Walk1?      | No   | N/A | Painted X Walk2?            | No   |
|                        | X Walk 1 Direction    | To S |     | X Walk 2 Direction          | To N |
| N/A                    | X Walk 1 Width (in)   | N/A  | N/A | X Walk 2 Width (in)         | N/A  |
|                        | X Walk 1 Slope (%)    | 5.1  |     | X Walk 2 Slope (%)          | 2.8  |
|                        | X Walk 1 X Slope (%)  | 0.9  |     | X Walk 2 X Slope (%)        | 5.4  |
| N/A                    | Ramp inside XWalk1?   | N/A  | N/A | Ramp inside XWalk2?         | N/A  |
|                        | Road Slope (%)        | 0.5  | N/A | Clear Space?                | N/A  |
|                        | Road X Slope (%)      | 4.0  | N/A | Clear Space to XWalk (in)   | N/A  |
| N/A                    | Any Obstructions?     | N/A  | N/A | Storm Grate/Utility Hazard? | N/A  |
|                        | Obstruction Type      |      |     | Storm Grate/Utility Type    |      |