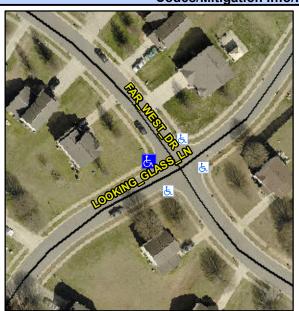

## Access Compliance Report Public Rights-of-Way (Curb Ramps)

N/A

Good

Surface Condition? (G/P)

Intersection ID: 29294 Main Street: LOOKING\_GLASS\_LN Cross Street: FAR\_WEST\_DR Location: W

ADA ID: 19D6602A0F59 Ramp Type: PerpDiag Initial Pass/Fail: Fail Overall Compliance: No Severity Score: 8.75