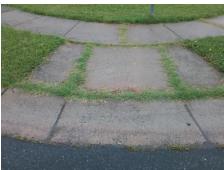

Surveyor Notes:

N/A

PROW/ADA:

Not Found, R304.5.1

Total Cost: \$ 3200.00

| Compliance Description |                       | Data |     | liance Description          | Data |
|------------------------|-----------------------|------|-----|-----------------------------|------|
| N/A                    | Ramp Length (in)      | 53.5 | Yes | Ramp Slope (%)              | 6.3  |
| No                     | Ramp Width (in)       | 46.0 | Yes | Ramp XSlope (%)             | 0.4  |
| N/A                    | Flare Type LT         | N/A  | N/A | Flare Type RT               | N/A  |
| N/A                    | Flare Slope LT (%)    | N/A  | N/A | Flare Slope RT (%)          | N/A  |
| N/A                    | Flare Traversable LT? | N/A  | N/A | Flare Traversable RT?       | N/A  |
| N/A                    | Landing Length (in)   | N/A  | N/A | DWS Provided?               | N/A  |
| N/A                    | Landing Width (in)    | N/A  | N/A | DWS Contrast?               | N/A  |
| N/A                    | Landing Slope (%)     | N/A  | N/A | DWS Length (in)             | N/A  |
| N/A                    | Landing X Slope (%)   | N/A  | N/A | DWS Full Width?             | N/A  |
| N/A                    | Landing Curb? (Y/N)   | N/A  | N/A | DWS Offset (in)             | N/A  |
| N/A                    | Shared Landing?       | N/A  |     |                             |      |
| N/A                    | Gutter Ponding?       | N/A  | N/A | Gutter Slope (%)            | N/A  |
| N/A                    | Gutter Lip Ht (in)    | N/A  | N/A | Gutter X Slope (%)          | N/A  |
| N/A                    | Painted X Walk1?      | No   | N/A | Painted X Walk2?            | No   |
|                        | X Walk 1 Direction    | To S |     | X Walk 2 Direction          | To N |
| N/A                    | X Walk 1 Width (in)   | N/A  | N/A | X Walk 2 Width (in)         | N/A  |
|                        | X Walk 1 Slope (%)    | 5.1  |     | X Walk 2 Slope (%)          | 2.8  |
|                        | X Walk 1 X Slope (%)  | 0.9  |     | X Walk 2 X Slope (%)        | 5.4  |
| N/A                    | Ramp inside XWalk1?   | N/A  | N/A | Ramp inside XWalk2?         | N/A  |
|                        | Road Slope (%)        | 0.5  | N/A | Clear Space?                | N/A  |
|                        | Road X Slope (%)      | 4.0  | N/A | Clear Space to XWalk (in)   | N/A  |
| N/A                    | Any Obstructions?     | N/A  | N/A | Storm Grate/Utility Hazard? | N/A  |
|                        | Obstruction Type      |      |     | Storm Grate/Utility Type    |      |