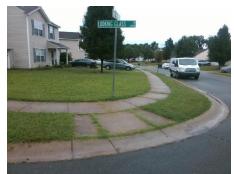

## Field Measurements/Component Compliance

Street 1 Name
Stop Condition-Street 2
Street 2 Name
Stop Condition-Street 1

LOOKING GLASS LN StopSign FAR WEST DR None Possible Solutions:

Remove & Replace Curb Ramp With
Two New Directional Ramps or
Equivalent.

Surveyor Notes:

N/A

PROW/ADA:

Not Found, R304.5.1

Total Cost: \$ 3200.00

| Compliance Description |                       | Data |     | liance Description          | Data |
|------------------------|-----------------------|------|-----|-----------------------------|------|
| N/A                    | Ramp Length (in)      | 53.5 | Yes | Ramp Slope (%)              | 6.3  |
| No                     | Ramp Width (in)       | 46.0 | Yes | Ramp XSlope (%)             | 0.4  |
| N/A                    | Flare Type LT         | N/A  | N/A | Flare Type RT               | N/A  |
| N/A                    | Flare Slope LT (%)    | N/A  | N/A | Flare Slope RT (%)          | N/A  |
| N/A                    | Flare Traversable LT? | N/A  | N/A | Flare Traversable RT?       | N/A  |
| N/A                    | Landing Length (in)   | N/A  | N/A | DWS Provided?               | N/A  |
| N/A                    | Landing Width (in)    | N/A  | N/A | DWS Contrast?               | N/A  |
| N/A                    | Landing Slope (%)     | N/A  | N/A | DWS Length (in)             | N/A  |
| N/A                    | Landing X Slope (%)   | N/A  | N/A | DWS Full Width?             | N/A  |
| N/A                    | Landing Curb? (Y/N)   | N/A  | N/A | DWS Offset (in)             | N/A  |
| N/A                    | Shared Landing?       | N/A  |     |                             |      |
| N/A                    | Gutter Ponding?       | N/A  | N/A | Gutter Slope (%)            | N/A  |
| N/A                    | Gutter Lip Ht (in)    | N/A  | N/A | Gutter X Slope (%)          | N/A  |
| N/A                    | Painted X Walk1?      | No   | N/A | Painted X Walk2?            | No   |
|                        | X Walk 1 Direction    | To S |     | X Walk 2 Direction          | To N |
| N/A                    | X Walk 1 Width (in)   | N/A  | N/A | X Walk 2 Width (in)         | N/A  |
|                        | X Walk 1 Slope (%)    | 5.1  |     | X Walk 2 Slope (%)          | 2.8  |
|                        | X Walk 1 X Slope (%)  | 0.9  |     | X Walk 2 X Slope (%)        | 5.4  |
| N/A                    | Ramp inside XWalk1?   | N/A  | N/A | Ramp inside XWalk2?         | N/A  |
|                        | Road Slope (%)        | 0.5  | N/A | Clear Space?                | N/A  |
|                        | Road X Slope (%)      | 4.0  | N/A | Clear Space to XWalk (in)   | N/A  |
| N/A                    | Any Obstructions?     | N/A  | N/A | Storm Grate/Utility Hazard? | N/A  |
|                        | Obstruction Type      |      |     | Storm Grate/Utility Type    |      |