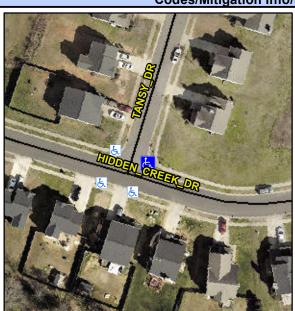

## Access Compliance Report Public Rights-of-Way (Curb Ramps)

Intersection ID: 30194 Main Street: HIDDEN\_CREEK\_DR Cross Street: TANSY\_DR Location: E

ADA ID: 19D6F65C71A8 Ramp Type: PerpDiag Initial Pass/Fail: Fail Overall Compliance: No Severity Score: 12.5

## Field Measurements/Component Compliance

Street 1 Name TANSY DR
Stop Condition-Street 2 StopSign
Street 2 Name HIDDEN CREEK DR
Stop Condition-Street 1 None

Possible Solutions:

Remove & Replace Curb Ramp With
Two New Directional Ramps or
Equivalent.