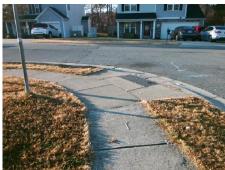

## Access Compliance Report Public Rights-of-Way (Curb Ramps)

Intersection ID: 30194 Main Street: HIDDEN\_CREEK\_DR Cross Street: TANSY\_DR Location: E

ADA ID: 19D6F65C71A8 Ramp Type: PerpDiag Initial Pass/Fail: Fail Overall Compliance: No Severity Score: 12.5

## Field Measurements/Component Compliance

Street 1 Name TANSY DR
Stop Condition-Street 2 StopSign
Street 2 Name HIDDEN CREEK DR
Stop Condition-Street 1 None

Possible Solutions:

Remove & Replace Curb Ramp With
Two New Directional Ramps or
Equivalent.

Surveyor Notes:

N/A

PROW/ADA:

Not Found, R304.2.2

Total Cost: \$ 3200.00

| Field Measurements/Component Compliance |                        |                       |       |                        |                             |       |
|-----------------------------------------|------------------------|-----------------------|-------|------------------------|-----------------------------|-------|
|                                         | Compliance Description |                       | Data  | Compliance Description |                             | Data  |
|                                         | N/A                    | Ramp Length (in)      | 48.5  | No                     | Ramp Slope (%)              | 8.7   |
|                                         | Yes                    | Ramp Width (in)       | 48.0  | Yes                    | Ramp XSlope (%)             | 1.1   |
|                                         | N/A                    | Flare Type LT         | N/A   | N/A                    | Flare Type RT               | N/A   |
|                                         | N/A                    | Flare Slope LT (%)    | N/A   | N/A                    | Flare Slope RT (%)          | N/A   |
|                                         | N/A                    | Flare Traversable LT? | N/A   | N/A                    | Flare Traversable RT?       | N/A   |
|                                         | N/A                    | Landing Length (in)   | N/A   | N/A                    | DWS Provided?               | N/A   |
|                                         | N/A                    | Landing Width (in)    | N/A   | N/A                    | DWS Contrast?               | N/A   |
|                                         | N/A                    | Landing Slope (%)     | N/A   | N/A                    | DWS Length (in)             | N/A   |
|                                         | N/A                    | Landing X Slope (%)   | N/A   | N/A                    | DWS Full Width?             | N/A   |
|                                         | N/A                    | Landing Curb? (Y/N)   | N/A   | N/A                    | DWS Offset (in)             | N/A   |
|                                         | N/A                    | Shared Landing?       | N/A   |                        |                             |       |
|                                         | N/A                    | Gutter Ponding?       | N/A   | N/A                    | Gutter Slope (%)            | N/A   |
|                                         | N/A                    | Gutter Lip Ht (in)    | N/A   | N/A                    | Gutter X Slope (%)          | N/A   |
|                                         | N/A                    | Painted X Walk1?      | No    | N/A                    | Painted X Walk2?            | No    |
|                                         |                        | X Walk 1 Direction    | To NW |                        | X Walk 2 Direction          | To SW |
|                                         | N/A                    | X Walk 1 Width (in)   | N/A   | N/A                    | X Walk 2 Width (in)         | N/A   |
|                                         |                        | X Walk 1 Slope (%)    | 2.5   |                        | X Walk 2 Slope (%)          | 2.5   |
|                                         |                        | X Walk 1 X Slope (%)  | 0.7   |                        | X Walk 2 X Slope (%)        | 1.1   |
|                                         | N/A                    | Ramp inside XWalk1?   | N/A   | N/A                    | Ramp inside XWalk2?         | N/A   |
|                                         |                        | Road Slope (%)        | 0.5   | N/A                    | Clear Space?                | N/A   |
|                                         |                        | Road X Slope (%)      | 2.2   | N/A                    | Clear Space to XWalk (in)   | N/A   |
|                                         | N/A                    | Any Obstructions?     | N/A   | N/A                    | Storm Grate/Utility Hazard? | N/A   |
|                                         |                        | Obstruction Type      |       |                        | Storm Grate/Utility Type    |       |
|                                         |                        |                       | N/A   |                        |                             | N/A   |
|                                         |                        |                       |       | Yes                    | Surface Condition? (G/P)    | Good  |
|                                         |                        |                       |       |                        |                             |       |