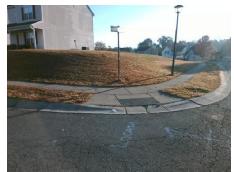

## Access Compliance Report Public Rights-of-Way (Curb Ramps)

Intersection ID: 30194 Main Street: HIDDEN\_CREEK\_DR Cross Street: TANSY\_DR Location: E

ADA ID: 19D6F65C71A8 Ramp Type: PerpDiag Initial Pass/Fail: Fail Overall Compliance: No Severity Score: 12.5

## Field Measurements/Component Compliance

Street 1 Name TANSY DR
Stop Condition-Street 2 StopSign
Street 2 Name HIDDEN CREEK DR
Stop Condition-Street 1 None

Possible Solutions:

Remove & Replace Curb Ramp With
Two New Directional Ramps or
Equivalent.

Surveyor Notes:

N/A

PROW/ADA:

Not Found, R304.2.2

Total Cost: \$ 3200.00

| Field Measurements/Component Compliance |                        |                       |       |                        |                             |       |
|-----------------------------------------|------------------------|-----------------------|-------|------------------------|-----------------------------|-------|
|                                         | Compliance Description |                       | Data  | Compliance Description |                             | Data  |
|                                         | N/A                    | Ramp Length (in)      | 48.5  | No                     | Ramp Slope (%)              | 8.7   |
|                                         | Yes                    | Ramp Width (in)       | 48.0  | Yes                    | Ramp XSlope (%)             | 1.1   |
|                                         | N/A                    | Flare Type LT         | N/A   | N/A                    | Flare Type RT               | N/A   |
|                                         | N/A                    | Flare Slope LT (%)    | N/A   | N/A                    | Flare Slope RT (%)          | N/A   |
|                                         | N/A                    | Flare Traversable LT? | N/A   | N/A                    | Flare Traversable RT?       | N/A   |
|                                         | N/A                    | Landing Length (in)   | N/A   | N/A                    | DWS Provided?               | N/A   |
|                                         | N/A                    | Landing Width (in)    | N/A   | N/A                    | DWS Contrast?               | N/A   |
|                                         | N/A                    | Landing Slope (%)     | N/A   | N/A                    | DWS Length (in)             | N/A   |
|                                         | N/A                    | Landing X Slope (%)   | N/A   | N/A                    | DWS Full Width?             | N/A   |
|                                         | N/A                    | Landing Curb? (Y/N)   | N/A   | N/A                    | DWS Offset (in)             | N/A   |
|                                         | N/A                    | Shared Landing?       | N/A   |                        |                             |       |
|                                         | N/A                    | Gutter Ponding?       | N/A   | N/A                    | Gutter Slope (%)            | N/A   |
|                                         | N/A                    | Gutter Lip Ht (in)    | N/A   | N/A                    | Gutter X Slope (%)          | N/A   |
|                                         | N/A                    | Painted X Walk1?      | No    | N/A                    | Painted X Walk2?            | No    |
|                                         |                        | X Walk 1 Direction    | To NW |                        | X Walk 2 Direction          | To SW |
|                                         | N/A                    | X Walk 1 Width (in)   | N/A   | N/A                    | X Walk 2 Width (in)         | N/A   |
|                                         |                        | X Walk 1 Slope (%)    | 2.5   |                        | X Walk 2 Slope (%)          | 2.5   |
|                                         |                        | X Walk 1 X Slope (%)  | 0.7   |                        | X Walk 2 X Slope (%)        | 1.1   |
|                                         | N/A                    | Ramp inside XWalk1?   | N/A   | N/A                    | Ramp inside XWalk2?         | N/A   |
|                                         |                        | Road Slope (%)        | 0.5   | N/A                    | Clear Space?                | N/A   |
|                                         |                        | Road X Slope (%)      | 2.2   | N/A                    | Clear Space to XWalk (in)   | N/A   |
|                                         | N/A                    | Any Obstructions?     | N/A   | N/A                    | Storm Grate/Utility Hazard? | N/A   |
|                                         |                        | Obstruction Type      |       |                        | Storm Grate/Utility Type    |       |
|                                         |                        |                       | N/A   |                        |                             | N/A   |
|                                         |                        |                       |       | Yes                    | Surface Condition? (G/P)    | Good  |
|                                         |                        |                       |       |                        |                             |       |