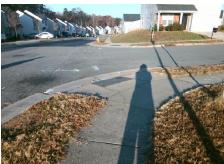

## Access Compliance Report Public Rights-of-Way (Curb Ramps)

Intersection ID: 30194 Main Street: HIDDEN\_CREEK\_DR Cross Street: TANSY\_DR Location: E

ADA ID: 19D6F65C71A8 Ramp Type: PerpDiag Initial Pass/Fail: Fail Overall Compliance: No Severity Score: 12.5

## Field Measurements/Component Compliance

Street 1 Name TANSY DR
Stop Condition-Street 2 StopSign
Street 2 Name HIDDEN CREEK DR
Stop Condition-Street 1 None

Possible Solutions:

Remove & Replace Curb Ramp With
Two New Directional Ramps or
Equivalent.

Surveyor Notes:

N/A

PROW/ADA:

Not Found, R304.2.2

Total Cost: \$ 3200.00

| Field Measurements/Component Compliance |                        |                       |       |                        |                             |       |
|-----------------------------------------|------------------------|-----------------------|-------|------------------------|-----------------------------|-------|
|                                         | Compliance Description |                       | Data  | Compliance Description |                             | Data  |
|                                         | N/A                    | Ramp Length (in)      | 48.5  | No                     | Ramp Slope (%)              | 8.7   |
|                                         | Yes                    | Ramp Width (in)       | 48.0  | Yes                    | Ramp XSlope (%)             | 1.1   |
|                                         | N/A                    | Flare Type LT         | N/A   | N/A                    | Flare Type RT               | N/A   |
|                                         | N/A                    | Flare Slope LT (%)    | N/A   | N/A                    | Flare Slope RT (%)          | N/A   |
|                                         | N/A                    | Flare Traversable LT? | N/A   | N/A                    | Flare Traversable RT?       | N/A   |
|                                         | N/A                    | Landing Length (in)   | N/A   | N/A                    | DWS Provided?               | N/A   |
|                                         | N/A                    | Landing Width (in)    | N/A   | N/A                    | DWS Contrast?               | N/A   |
|                                         | N/A                    | Landing Slope (%)     | N/A   | N/A                    | DWS Length (in)             | N/A   |
|                                         | N/A                    | Landing X Slope (%)   | N/A   | N/A                    | DWS Full Width?             | N/A   |
|                                         | N/A                    | Landing Curb? (Y/N)   | N/A   | N/A                    | DWS Offset (in)             | N/A   |
|                                         | N/A                    | Shared Landing?       | N/A   |                        |                             |       |
|                                         | N/A                    | Gutter Ponding?       | N/A   | N/A                    | Gutter Slope (%)            | N/A   |
|                                         | N/A                    | Gutter Lip Ht (in)    | N/A   | N/A                    | Gutter X Slope (%)          | N/A   |
|                                         | N/A                    | Painted X Walk1?      | No    | N/A                    | Painted X Walk2?            | No    |
|                                         |                        | X Walk 1 Direction    | To NW |                        | X Walk 2 Direction          | To SW |
|                                         | N/A                    | X Walk 1 Width (in)   | N/A   | N/A                    | X Walk 2 Width (in)         | N/A   |
|                                         |                        | X Walk 1 Slope (%)    | 2.5   |                        | X Walk 2 Slope (%)          | 2.5   |
|                                         |                        | X Walk 1 X Slope (%)  | 0.7   |                        | X Walk 2 X Slope (%)        | 1.1   |
|                                         | N/A                    | Ramp inside XWalk1?   | N/A   | N/A                    | Ramp inside XWalk2?         | N/A   |
|                                         |                        | Road Slope (%)        | 0.5   | N/A                    | Clear Space?                | N/A   |
|                                         |                        | Road X Slope (%)      | 2.2   | N/A                    | Clear Space to XWalk (in)   | N/A   |
|                                         | N/A                    | Any Obstructions?     | N/A   | N/A                    | Storm Grate/Utility Hazard? | N/A   |
|                                         |                        | Obstruction Type      |       |                        | Storm Grate/Utility Type    |       |
|                                         |                        |                       | N/A   |                        |                             | N/A   |
|                                         |                        |                       |       | Yes                    | Surface Condition? (G/P)    | Good  |
|                                         |                        |                       |       |                        |                             |       |