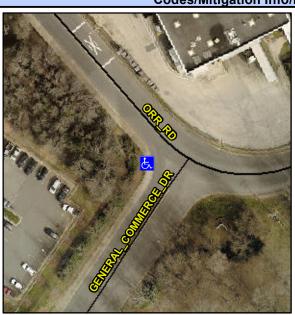

Intersection ID: 8595 Main Street: GENERAL\_COMMERCE\_DR Cross Street: ORR\_RD Location: W

ADA ID: 19DA00CF74DD Ramp Type: PerpDiag Initial Pass/Fail: Fail Overall Compliance: No Severity Score: 22.5

Compliance Description