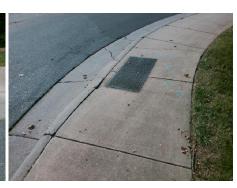

**Obstruction Type** 

**Codes/Mitigation Info/Possible Solution** 

Field Measurements/Component Compliance

Compliance Description

Storm Grate/Utility Type

Surface Condition? (G/P)

Data

N/A

Possible Solutions:

N/A

PROW/ADA:

Not Found, R304.5.1, R304.2.2, R304.5.3

No N/A Ramp Length (in) 54.5 Ramp Slope (%) No No Ramp Width (in) 40.0 Ramp XSlope (%) N/A N/A Flare Type LT N/A Flare Type RT N/A N/A N/A Flare Slope RT (%) Flare Slope LT (%) N/A Flare Traversable LT? N/A N/A Flare Traversable RT? N/A N/A N/A **DWS Provided?** Landing Length (in) N/A Landing Width (in) N/A N/A **DWS Contrast?** N/A N/A N/A Landing Slope (%) DWS Length (in) N/A Landing X Slope (%) N/A N/A DWS Full Width? N/A Landing Curb? (Y/N) N/A N/A DWS Offset (in) N/A N/A Shared Landing? N/A Gutter Ponding? N/A N/A Gutter Slope (%) N/A Gutter Lip Ht (in) N/A N/A Gutter X Slope (%) N/A Painted X Walk1? No N/A Painted X Walk2? X Walk 1 Direction To SE X Walk 2 Direction N/A N/A X Walk 1 Width (in) X Walk 2 Width (in) X Walk 1 Slope (%) N/A X Walk 2 Slope (%) X Walk 1 X Slope (%) N/A X Walk 2 X Slope (%) N/A N/A N/A Ramp inside XWalk2? Ramp inside XWalk1? Road Slope (%) 0.6 N/A Clear Space? N/A Road X Slope (%) 2.2 Clear Space to XWalk (in) N/A N/A N/A Any Obstructions? Storm Grate/Utility Hazard?