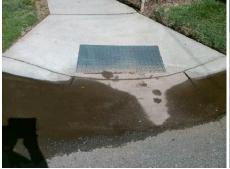

PROW/ADA:

R304.2.2

**KESWICK AV** None **BANCROFT ST** StopSign

> Total Cost: 3200.00

| Comp | Compliance Description |       | Comp | liance Description          | Data  |
|------|------------------------|-------|------|-----------------------------|-------|
| N/A  | Ramp Length (in)       | 66.0  | No   | Ramp Slope (%)              | 13.0  |
| Yes  | Ramp Width (in)        | 57.5  | Yes  | Ramp XSlope (%)             | 0.8   |
| N/A  | Flare Type LT          | N/A   | N/A  | Flare Type RT               | N/A   |
| N/A  | Flare Slope LT (%)     | N/A   | N/A  | Flare Slope RT (%)          | N/A   |
| N/A  | Flare Traversable LT?  | N/A   | N/A  | Flare Traversable RT?       | N/A   |
| N/A  | Landing Length (in)    | N/A   | N/A  | DWS Provided?               | N/A   |
| N/A  | Landing Width (in)     | N/A   | N/A  | DWS Contrast?               | N/A   |
| N/A  | Landing Slope (%)      | N/A   | N/A  | DWS Length (in)             | N/A   |
| N/A  | Landing X Slope (%)    | N/A   | N/A  | DWS Full Width?             | N/A   |
| N/A  | Landing Curb? (Y/N)    | N/A   | N/A  | DWS Offset (in)             | N/A   |
| N/A  | Shared Landing?        | N/A   |      |                             |       |
| N/A  | Gutter Ponding?        | Yes   | N/A  | Gutter Slope (%)            | N/A   |
| N/A  | Gutter Lip Ht (in)     | N/A   | N/A  | Gutter X Slope (%)          | N/A   |
| N/A  | Painted X Walk1?       | No    | N/A  | Painted X Walk2?            | No    |
|      | X Walk 1 Direction     | To SW |      | X Walk 2 Direction          | To SE |
| N/A  | X Walk 1 Width (in)    | N/A   | N/A  | X Walk 2 Width (in)         | N/A   |
|      | X Walk 1 Slope (%)     | 2.3   |      | X Walk 2 Slope (%)          | 1.0   |
|      | X Walk 1 X Slope (%)   | 1.3   |      | X Walk 2 X Slope (%)        | 0.8   |
| N/A  | Ramp inside XWalk1?    | N/A   | N/A  | Ramp inside XWalk2?         | N/A   |
|      | Road Slope (%)         | 1.7   | N/A  | Clear Space?                | N/A   |
|      | Road X Slope (%)       | 1.3   | N/A  | Clear Space to XWalk (in)   | N/A   |
| N/A  | Any Obstructions?      | N/A   | N/A  | Storm Grate/Utility Hazard? | N/A   |
|      | Obstruction Type       |       |      | Storm Grate/Utility Type    |       |
|      |                        | N/A   |      |                             | N/A   |