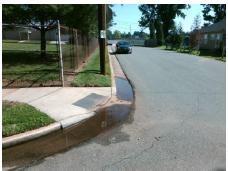

PROW/ADA:

R304.2.2

**KESWICK AV** None **BANCROFT ST** StopSign

> Total Cost: 3200.00

| Comp | Compliance Description |       | Comp | liance Description          | Data  |
|------|------------------------|-------|------|-----------------------------|-------|
| N/A  | Ramp Length (in)       | 66.0  | No   | Ramp Slope (%)              | 13.0  |
| Yes  | Ramp Width (in)        | 57.5  | Yes  | Ramp XSlope (%)             | 0.8   |
| N/A  | Flare Type LT          | N/A   | N/A  | Flare Type RT               | N/A   |
| N/A  | Flare Slope LT (%)     | N/A   | N/A  | Flare Slope RT (%)          | N/A   |
| N/A  | Flare Traversable LT?  | N/A   | N/A  | Flare Traversable RT?       | N/A   |
| N/A  | Landing Length (in)    | N/A   | N/A  | DWS Provided?               | N/A   |
| N/A  | Landing Width (in)     | N/A   | N/A  | DWS Contrast?               | N/A   |
| N/A  | Landing Slope (%)      | N/A   | N/A  | DWS Length (in)             | N/A   |
| N/A  | Landing X Slope (%)    | N/A   | N/A  | DWS Full Width?             | N/A   |
| N/A  | Landing Curb? (Y/N)    | N/A   | N/A  | DWS Offset (in)             | N/A   |
| N/A  | Shared Landing?        | N/A   |      |                             |       |
| N/A  | Gutter Ponding?        | Yes   | N/A  | Gutter Slope (%)            | N/A   |
| N/A  | Gutter Lip Ht (in)     | N/A   | N/A  | Gutter X Slope (%)          | N/A   |
| N/A  | Painted X Walk1?       | No    | N/A  | Painted X Walk2?            | No    |
|      | X Walk 1 Direction     | To SW |      | X Walk 2 Direction          | To SE |
| N/A  | X Walk 1 Width (in)    | N/A   | N/A  | X Walk 2 Width (in)         | N/A   |
|      | X Walk 1 Slope (%)     | 2.3   |      | X Walk 2 Slope (%)          | 1.0   |
|      | X Walk 1 X Slope (%)   | 1.3   |      | X Walk 2 X Slope (%)        | 0.8   |
| N/A  | Ramp inside XWalk1?    | N/A   | N/A  | Ramp inside XWalk2?         | N/A   |
|      | Road Slope (%)         | 1.7   | N/A  | Clear Space?                | N/A   |
|      | Road X Slope (%)       | 1.3   | N/A  | Clear Space to XWalk (in)   | N/A   |
| N/A  | Any Obstructions?      | N/A   | N/A  | Storm Grate/Utility Hazard? | N/A   |
|      | Obstruction Type       |       |      | Storm Grate/Utility Type    |       |
|      |                        | N/A   |      |                             | N/A   |