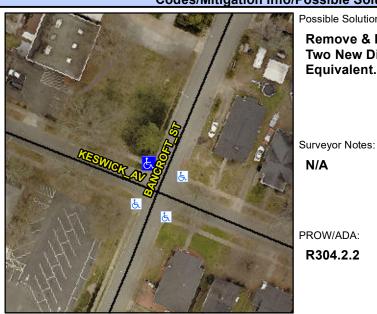

## **Access Compliance Report Public Rights-of-Way** (Curb Ramps)

Intersection ID: 10350 Main Street: BANCROFT ST Cross Street: KESWICK\_AV Location: N **ADA ID: 19EB50FC9B4A** Ramp Type: PerpDiag Initial Pass/Fail: Fail **Overall Compliance: No Severity Score:** 25

## Field Measurements/Component Compliance

Street 1 Name Stop Condition-Street 2 Street 2 Name Stop Condition-Street 1 Remove & Replace Curb Ramp With Two New Directional Ramps or Equivalent.

N/A

Possible Solutions:

PROW/ADA:

R304.2.2

**KESWICK AV** None **BANCROFT ST** StopSign

> Total Cost: 3200.00

| Comp | Compliance Description |       | Comp | liance Description          | Data  |
|------|------------------------|-------|------|-----------------------------|-------|
| N/A  | Ramp Length (in)       | 66.0  | No   | Ramp Slope (%)              | 13.0  |
| Yes  | Ramp Width (in)        | 57.5  | Yes  | Ramp XSlope (%)             | 0.8   |
| N/A  | Flare Type LT          | N/A   | N/A  | Flare Type RT               | N/A   |
| N/A  | Flare Slope LT (%)     | N/A   | N/A  | Flare Slope RT (%)          | N/A   |
| N/A  | Flare Traversable LT?  | N/A   | N/A  | Flare Traversable RT?       | N/A   |
| N/A  | Landing Length (in)    | N/A   | N/A  | DWS Provided?               | N/A   |
| N/A  | Landing Width (in)     | N/A   | N/A  | DWS Contrast?               | N/A   |
| N/A  | Landing Slope (%)      | N/A   | N/A  | DWS Length (in)             | N/A   |
| N/A  | Landing X Slope (%)    | N/A   | N/A  | DWS Full Width?             | N/A   |
| N/A  | Landing Curb? (Y/N)    | N/A   | N/A  | DWS Offset (in)             | N/A   |
| N/A  | Shared Landing?        | N/A   |      |                             |       |
| N/A  | Gutter Ponding?        | Yes   | N/A  | Gutter Slope (%)            | N/A   |
| N/A  | Gutter Lip Ht (in)     | N/A   | N/A  | Gutter X Slope (%)          | N/A   |
| N/A  | Painted X Walk1?       | No    | N/A  | Painted X Walk2?            | No    |
|      | X Walk 1 Direction     | To SW |      | X Walk 2 Direction          | To SE |
| N/A  | X Walk 1 Width (in)    | N/A   | N/A  | X Walk 2 Width (in)         | N/A   |
|      | X Walk 1 Slope (%)     | 2.3   |      | X Walk 2 Slope (%)          | 1.0   |
|      | X Walk 1 X Slope (%)   | 1.3   |      | X Walk 2 X Slope (%)        | 0.8   |
| N/A  | Ramp inside XWalk1?    | N/A   | N/A  | Ramp inside XWalk2?         | N/A   |
|      | Road Slope (%)         | 1.7   | N/A  | Clear Space?                | N/A   |
|      | Road X Slope (%)       | 1.3   | N/A  | Clear Space to XWalk (in)   | N/A   |
| N/A  | Any Obstructions?      | N/A   | N/A  | Storm Grate/Utility Hazard? | N/A   |
|      | Obstruction Type       |       |      | Storm Grate/Utility Type    |       |
|      |                        | N/A   |      |                             | N/A   |