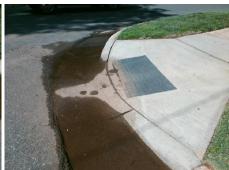

PROW/ADA:

R304.2.2

**KESWICK AV** None **BANCROFT ST** StopSign

> Total Cost: 3200.00

| Comp | Compliance Description |       | Comp | liance Description          | Data  |
|------|------------------------|-------|------|-----------------------------|-------|
| N/A  | Ramp Length (in)       | 66.0  | No   | Ramp Slope (%)              | 13.0  |
| Yes  | Ramp Width (in)        | 57.5  | Yes  | Ramp XSlope (%)             | 0.8   |
| N/A  | Flare Type LT          | N/A   | N/A  | Flare Type RT               | N/A   |
| N/A  | Flare Slope LT (%)     | N/A   | N/A  | Flare Slope RT (%)          | N/A   |
| N/A  | Flare Traversable LT?  | N/A   | N/A  | Flare Traversable RT?       | N/A   |
| N/A  | Landing Length (in)    | N/A   | N/A  | DWS Provided?               | N/A   |
| N/A  | Landing Width (in)     | N/A   | N/A  | DWS Contrast?               | N/A   |
| N/A  | Landing Slope (%)      | N/A   | N/A  | DWS Length (in)             | N/A   |
| N/A  | Landing X Slope (%)    | N/A   | N/A  | DWS Full Width?             | N/A   |
| N/A  | Landing Curb? (Y/N)    | N/A   | N/A  | DWS Offset (in)             | N/A   |
| N/A  | Shared Landing?        | N/A   |      |                             |       |
| N/A  | Gutter Ponding?        | Yes   | N/A  | Gutter Slope (%)            | N/A   |
| N/A  | Gutter Lip Ht (in)     | N/A   | N/A  | Gutter X Slope (%)          | N/A   |
| N/A  | Painted X Walk1?       | No    | N/A  | Painted X Walk2?            | No    |
|      | X Walk 1 Direction     | To SW |      | X Walk 2 Direction          | To SE |
| N/A  | X Walk 1 Width (in)    | N/A   | N/A  | X Walk 2 Width (in)         | N/A   |
|      | X Walk 1 Slope (%)     | 2.3   |      | X Walk 2 Slope (%)          | 1.0   |
|      | X Walk 1 X Slope (%)   | 1.3   |      | X Walk 2 X Slope (%)        | 0.8   |
| N/A  | Ramp inside XWalk1?    | N/A   | N/A  | Ramp inside XWalk2?         | N/A   |
|      | Road Slope (%)         | 1.7   | N/A  | Clear Space?                | N/A   |
|      | Road X Slope (%)       | 1.3   | N/A  | Clear Space to XWalk (in)   | N/A   |
| N/A  | Any Obstructions?      | N/A   | N/A  | Storm Grate/Utility Hazard? | N/A   |
|      | Obstruction Type       |       |      | Storm Grate/Utility Type    |       |
|      |                        | N/A   |      |                             | N/A   |