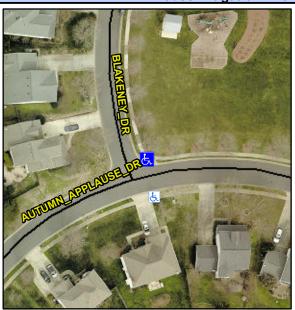

## Access Compliance Report Public Rights-of-Way (Curb Ramps)

Intersection ID: 28117 Main Street: AUTUMN\_APPLAUSE\_DR Cross Street: BLAKENEY\_DR Location: NE

ADA ID: 19ECF103CB64 Ramp Type: BlendTrans2 Initial Pass/Fail: Fail Overall Compliance: No Severity Score: 8.75

## Field Measurements/Component Compliance

Street 1 Name
Stop Condition-Street 1
Street 2 Name
Stop Condition-Street 2

BLAKENEY DR StopSign AUTUMN APPLAUSE DR None Possible Solutions:

Remove & Replace Curb Ramp With Two New Directional Ramps or Equivalent.