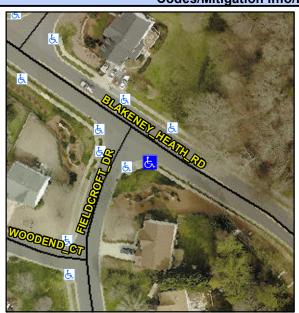

## Access Compliance Report Public Rights-of-Way (Curb Ramps)

Intersection ID: 28174 Main Street: BLAKENEY\_HEATH\_RD Cross Street: FIELDCROFT\_DR Location: SE

ADA ID: 19ED0A91871E Ramp Type: Perp Initial Pass/Fail: Fail Overall Compliance: No Severity Score: 21.25