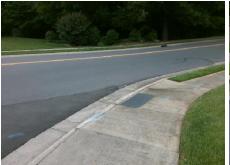

## Field Measurements/Component Compliance

Street 1 Name

Stop Condition-Street 2

Street 2 Name

N/A

Stop Condition-Street 1

N/A

Possible Solutions:

Remove & Replace Entire Ramp.

N/
N/
N/
N/
Surveyor Notes:

N/A

N/
PROW/ADA:

R304.5.1, R304.5.3

Total Cost: \$ 1850.00

| Field Measurements/Component Compliance |                       |       |      |                             |      |
|-----------------------------------------|-----------------------|-------|------|-----------------------------|------|
| Compliance Description                  |                       | Data  | Comp | liance Description          | Data |
| N/A                                     | Ramp Length (in)      | 72.0  | Yes  | Ramp Slope (%)              | 6.6  |
| No                                      | Ramp Width (in)       | 42.0  | No   | Ramp XSlope (%)             | 6.3  |
| N/A                                     | Flare Type LT         | N/A   | N/A  | Flare Type RT               | N/A  |
| N/A                                     | Flare Slope LT (%)    | N/A   | N/A  | Flare Slope RT (%)          | N/A  |
| N/A                                     | Flare Traversable LT? | N/A   | N/A  | Flare Traversable RT?       | N/A  |
| N/A                                     | Landing Length (in)   | N/A   | N/A  | DWS Provided?               | N/A  |
| N/A                                     | Landing Width (in)    | N/A   | N/A  | DWS Contrast?               | N/A  |
| N/A                                     | Landing Slope (%)     | N/A   | N/A  | DWS Length (in)             | N/A  |
| N/A                                     | Landing X Slope (%)   | N/A   | N/A  | DWS Full Width?             | N/A  |
| N/A                                     | Landing Curb? (Y/N)   | N/A   | N/A  | DWS Offset (in)             | N/A  |
| N/A                                     | Shared Landing?       | N/A   |      |                             |      |
| N/A                                     | Gutter Ponding?       | N/A   | N/A  | Gutter Slope (%)            | N/A  |
| N/A                                     | Gutter Lip Ht (in)    | N/A   | N/A  | Gutter X Slope (%)          | N/A  |
| N/A                                     | Painted X Walk1?      | No    | N/A  | Painted X Walk2?            | N/A  |
|                                         | X Walk 1 Direction    | To NE |      | X Walk 2 Direction          | N/A  |
| N/A                                     | X Walk 1 Width (in)   | N/A   | N/A  | X Walk 2 Width (in)         | N/A  |
|                                         | X Walk 1 Slope (%)    | 3.2   |      | X Walk 2 Slope (%)          | N/A  |
|                                         | X Walk 1 X Slope (%)  | 4.4   |      | X Walk 2 X Slope (%)        | N/A  |
| N/A                                     | Ramp inside XWalk1?   | N/A   | N/A  | Ramp inside XWalk2?         | N/A  |
|                                         | Road Slope (%)        | N/A   | N/A  | Clear Space?                | N/A  |
|                                         | Road X Slope (%)      | N/A   | N/A  | Clear Space to XWalk (in)   | N/A  |
| N/A                                     | Any Obstructions?     | N/A   | N/A  | Storm Grate/Utility Hazard? | N/A  |
|                                         | Obstruction Type      |       |      | Storm Grate/Utility Type    |      |
|                                         |                       | N/A   |      |                             | N/A  |
|                                         |                       |       | Yes  | Surface Condition? (G/P)    | Good |
| Seat Seat                               |                       |       |      |                             |      |