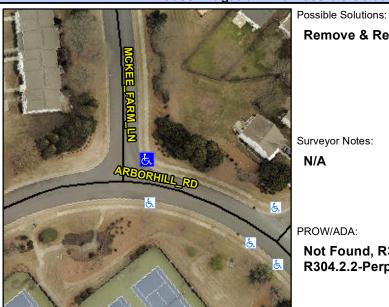

## **Access Compliance Report Public Rights-of-Way** (Curb Ramps)

Intersection ID: 26549 Main Street: ARBORHILL\_RD Cross Street: MCKEE\_FARM\_LN Location: NE

**Overall Compliance: No** ADA ID: 19EE75E36C56 Ramp Type: Perp Initial Pass/Fail: Pass Severity Score: 20.25

## **Codes/Mitigation Info/Possible Solution**

ARBORHILL RD Street 1 Name Stop Condition-Street 2 None Street 2 Name N/A Stop Condition-Street 1 N/A

| 1 Ossible Solutions.                                                 |  |  |  |  |  |  |
|----------------------------------------------------------------------|--|--|--|--|--|--|
| Remove & Replace Entire Ramp.                                        |  |  |  |  |  |  |
|                                                                      |  |  |  |  |  |  |
|                                                                      |  |  |  |  |  |  |
| Surveyor Notes:                                                      |  |  |  |  |  |  |
| N/A                                                                  |  |  |  |  |  |  |
| PROW/ADA:                                                            |  |  |  |  |  |  |
| Not Found, R304.5.3, R304.2.1,<br>R304.2.2-Perp, R304.3.2-Para, R305 |  |  |  |  |  |  |
|                                                                      |  |  |  |  |  |  |