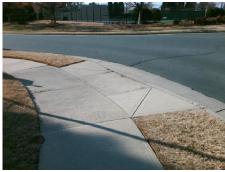

Total Cost: 1850.00

| Field Measurements/Component Compliance |                        |                       |        |                        |                             |      |  |
|-----------------------------------------|------------------------|-----------------------|--------|------------------------|-----------------------------|------|--|
|                                         | Compliance Description |                       | Data   | Compliance Description |                             | Data |  |
|                                         | N/A                    | Ramp Length (in)      | 96.0   | Yes                    | Ramp Slope (%)              | 5.3  |  |
|                                         | Yes                    | Ramp Width (in)       | 56.5   | No                     | Ramp XSlope (%)             | 4.1  |  |
|                                         | N/A                    | Flare Type LT         | Sloped | N/A                    | Flare Type RT               | N/A  |  |
|                                         | N/A                    | Flare Slope LT (%)    | 7.7    | Yes                    | Flare Slope RT (%)          | 9.6  |  |
|                                         | N/A                    | Flare Traversable LT? | Yes    | N/A                    | Flare Traversable RT?       | Yes  |  |
|                                         | No                     | Landing Length (in)   | N/A    | No                     | DWS Provided?               | No   |  |
|                                         | No                     | Landing Width (in)    | N/A    | N/A                    | DWS Contrast?               | No   |  |
|                                         | No                     | Landing Slope (%)     | N/A    | N/A                    | DWS Length (in)             | N/A  |  |
|                                         | No                     | Landing X Slope (%)   | N/A    | N/A                    | DWS Full Width?             | No   |  |
|                                         | N/A                    | Landing Curb? (Y/N)   | No     | N/A                    | DWS Offset (in)             | N/A  |  |
|                                         | N/A                    | Shared Landing?       | No     |                        |                             |      |  |
|                                         | Yes                    | Gutter Ponding?       | No     | Yes                    | Gutter Slope (%)            | 3.0  |  |
|                                         | Yes                    | Gutter Lip Ht (in)    | 0.0    | Yes                    | Gutter X Slope (%)          | 0.8  |  |
|                                         | N/A                    | Painted X Walk1?      | No     | N/A                    | Painted X Walk2?            | N/A  |  |
|                                         |                        | X Walk 1 Direction    | To S   |                        | X Walk 2 Direction          | N/A  |  |
|                                         | N/A                    | X Walk 1 Width (in)   | N/A    | N/A                    | X Walk 2 Width (in)         | N/A  |  |
|                                         |                        | X Walk 1 Slope (%)    | 3.6    |                        | X Walk 2 Slope (%)          | N/A  |  |
|                                         |                        | X Walk 1 X Slope (%)  | 2.8    |                        | X Walk 2 X Slope (%)        | N/A  |  |
|                                         | N/A                    | Ramp inside XWalk1?   | N/A    | N/A                    | Ramp inside XWalk2?         | N/A  |  |
|                                         |                        | Road Slope (%)        | N/A    | N/A                    | Clear Space?                | Yes  |  |
|                                         |                        | Road X Slope (%)      | N/A    | N/A                    | Clear Space to XWalk (in)   | N/A  |  |
|                                         | Yes                    | Any Obstructions?     | No     | Yes                    | Storm Grate/Utility Hazard? | No   |  |
|                                         |                        | Obstruction Type      |        |                        | Storm Grate/Utility Type    |      |  |
|                                         |                        |                       | N/A    |                        |                             | N/A  |  |
|                                         |                        |                       |        | Yes                    | Surface Condition? (G/P)    | Good |  |
|                                         | A STREET OF THE        |                       |        |                        |                             |      |  |