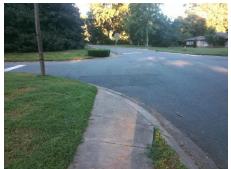

## **Access Compliance Report Public Rights-of-Way** (Curb Ramps)

Intersection ID: 20004 Main Street: LANSDOWNE RD **Cross Street: LANSING DR** Location: SE ADA ID: 1A0128698547 Ramp Type: PerpDiag Initial Pass/Fail: Fail **Overall Compliance: No Severity Score:** 25

**Codes/Mitigation Info/Possible Solution** 

Street 1 Name Stop Condition-Street 2 Street 2 Name Stop Condition-Street 1 LANSDOWNE RD StopSign LANSING DR StopSign Possible Solutions: Remove & Replace Curb Ramp With Two New Directional Ramps or Equivalent. Surveyor Notes: N/A PROW/ADA: Not Found, R304.2.2