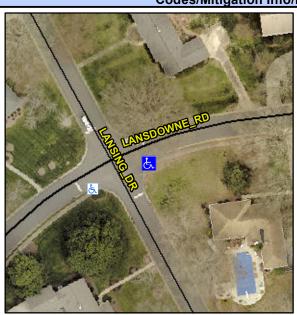

## **Access Compliance Report Public Rights-of-Way** (Curb Ramps)

Intersection ID: 20004 Main Street: LANSDOWNE RD **Cross Street: LANSING DR** Location: SE ADA ID: 1A0128698547 Ramp Type: PerpDiag Initial Pass/Fail: Fail **Overall Compliance: No Severity Score:** 25

**Codes/Mitigation Info/Possible Solution** 

Street 1 Name Stop Condition-Street 2 Street 2 Name Stop Condition-Street 1 LANSDOWNE RD StopSign LANSING DR StopSign Possible Solutions: Remove & Replace Curb Ramp With Two New Directional Ramps or Equivalent. Surveyor Notes: N/A PROW/ADA: Not Found, R304.2.2