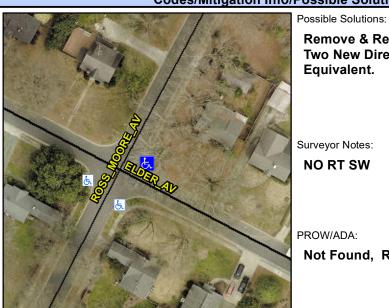

## **Access Compliance Report Public Rights-of-Way** (Curb Ramps)

Intersection ID: 16535 Main Street: ELDER AV Cross Street: ROSS\_MOORE\_AV Location: **Overall Compliance: No** ADA ID: 1A0375EBA9C9 Ramp Type: BlendTrans1 Initial Pass/Fail: Fail **Severity Score:** 35

**Codes/Mitigation Info/Possible Solution** 

Field Measurements/Component Compliance

**ELDER AV** Street 1 Name Stop Condition-Street 1 None Street 2 Name N/A Stop Condition-Street 2 N/A Remove & Replace Curb Ramp With **Two New Directional Ramps or** Equivalent.

Surveyor Notes: **NO RT SW** 

PROW/ADA:

Not Found, R304.5.1

Total Cost:

3200.00

| Compl | iance Description     | Data  | Comp | liance Description          | Data |
|-------|-----------------------|-------|------|-----------------------------|------|
| N/A   | Ramp Length (in)      | 84.0  | Yes  | BlendTrans Slope (%)        | 3.1  |
| No    | Ramp Width (in)       | 29.0  | Yes  | BlendTrans XSlope (%)       | 1.7  |
| N/A   | Flare Type LT         | N/A   | N/A  | Flare Type RT               | N/A  |
| N/A   | Flare Slope LT (%)    | N/A   | N/A  | Flare Slope RT (%)          | N/A  |
| N/A   | Flare Traversable LT? | N/A   | N/A  | Flare Traversable RT?       | N/A  |
| N/A   | Landing Length (in)   | N/A   | N/A  | DWS Provided?               | N/A  |
| N/A   | Landing Width (in)    | N/A   | N/A  | DWS Contrast?               | N/A  |
| N/A   | Landing Slope (%)     | N/A   | N/A  | DWS Length (in)             | N/A  |
| N/A   | Landing X Slope (%)   | N/A   | N/A  | DWS Full Width?             | N/A  |
| N/A   | Landing Curb? (Y/N)   | N/A   | N/A  | DWS Offset (in)             | N/A  |
| N/A   | Shared Landing?       | N/A   |      |                             |      |
| N/A   | Gutter Ponding?       | N/A   | N/A  | Gutter Slope (%)            | N/A  |
| N/A   | Gutter Lip Ht (in)    | N/A   | N/A  | Gutter X Slope (%)          | N/A  |
| N/A   | Painted X Walk1?      | No    | N/A  | Painted X Walk2?            | N/A  |
|       | X Walk 1 Direction    | To SW |      | X Walk 2 Direction          | N/A  |
|       | X Walk 1 Width (in)   | N/A   |      | X Walk 2 Width (in)         | N/A  |
|       | X Walk 1 Slope (%)    | 0.4   |      | X Walk 2 Slope (%)          | N/A  |
|       | X Walk 1 X Slope (%)  | 1.8   |      | X Walk 2 X Slope (%)        | N/A  |
| N/A   | Ramp inside XWalk1?   | N/A   | N/A  | Ramp inside XWalk2?         | N/A  |
|       | Road Slope (%)        | 1.8   |      | Clear Space?                | N/A  |
|       | Road X Slope (%)      | 0.4   | N/A  | Clear Space to XWalk (in)   | N/A  |
| N/A   | Any Obstructions?     | N/A   | N/A  | Storm Grate/Utility Hazard? | N/A  |
|       | Obstruction Type      |       |      | Storm Grate/Utility Type    |      |
|       |                       | N/A   |      |                             | N/A  |
|       |                       |       | Yes  | Surface Condition? (G/P)    | Good |
| 1/    |                       |       | No   | Curb Slope (%)              | 9.4  |