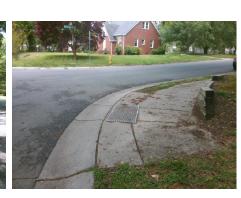

## **Access Compliance Report Public Rights-of-Way** (Curb Ramps)

Intersection ID: 16535 Main Street: ELDER AV Cross Street: ROSS\_MOORE\_AV Location: **Overall Compliance: No** ADA ID: 1A0375EBA9C9 Ramp Type: BlendTrans1 Initial Pass/Fail: Fail **Severity Score:** 35

**Codes/Mitigation Info/Possible Solution** 

Field Measurements/Component Compliance

**ELDER AV** Street 1 Name Stop Condition-Street 1 None Street 2 Name N/A Stop Condition-Street 2 N/A Remove & Replace Curb Ramp With **Two New Directional Ramps or** Equivalent.

Surveyor Notes: **NO RT SW** 

PROW/ADA:

Not Found, R304.5.1

Total Cost:

3200.00

| Compl | iance Description     | Data  | Comp | liance Description          | Data |
|-------|-----------------------|-------|------|-----------------------------|------|
| N/A   | Ramp Length (in)      | 84.0  | Yes  | BlendTrans Slope (%)        | 3.1  |
| No    | Ramp Width (in)       | 29.0  | Yes  | BlendTrans XSlope (%)       | 1.7  |
| N/A   | Flare Type LT         | N/A   | N/A  | Flare Type RT               | N/A  |
| N/A   | Flare Slope LT (%)    | N/A   | N/A  | Flare Slope RT (%)          | N/A  |
| N/A   | Flare Traversable LT? | N/A   | N/A  | Flare Traversable RT?       | N/A  |
| N/A   | Landing Length (in)   | N/A   | N/A  | DWS Provided?               | N/A  |
| N/A   | Landing Width (in)    | N/A   | N/A  | DWS Contrast?               | N/A  |
| N/A   | Landing Slope (%)     | N/A   | N/A  | DWS Length (in)             | N/A  |
| N/A   | Landing X Slope (%)   | N/A   | N/A  | DWS Full Width?             | N/A  |
| N/A   | Landing Curb? (Y/N)   | N/A   | N/A  | DWS Offset (in)             | N/A  |
| N/A   | Shared Landing?       | N/A   |      |                             |      |
| N/A   | Gutter Ponding?       | N/A   | N/A  | Gutter Slope (%)            | N/A  |
| N/A   | Gutter Lip Ht (in)    | N/A   | N/A  | Gutter X Slope (%)          | N/A  |
| N/A   | Painted X Walk1?      | No    | N/A  | Painted X Walk2?            | N/A  |
|       | X Walk 1 Direction    | To SW |      | X Walk 2 Direction          | N/A  |
|       | X Walk 1 Width (in)   | N/A   |      | X Walk 2 Width (in)         | N/A  |
|       | X Walk 1 Slope (%)    | 0.4   |      | X Walk 2 Slope (%)          | N/A  |
|       | X Walk 1 X Slope (%)  | 1.8   |      | X Walk 2 X Slope (%)        | N/A  |
| N/A   | Ramp inside XWalk1?   | N/A   | N/A  | Ramp inside XWalk2?         | N/A  |
|       | Road Slope (%)        | 1.8   |      | Clear Space?                | N/A  |
|       | Road X Slope (%)      | 0.4   | N/A  | Clear Space to XWalk (in)   | N/A  |
| N/A   | Any Obstructions?     | N/A   | N/A  | Storm Grate/Utility Hazard? | N/A  |
|       | Obstruction Type      |       |      | Storm Grate/Utility Type    |      |
|       |                       | N/A   |      |                             | N/A  |
|       |                       |       | Yes  | Surface Condition? (G/P)    | Good |
| 1/    |                       |       | No   | Curb Slope (%)              | 9.4  |