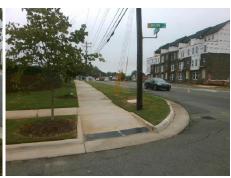

## Access Compliance Report Public Rights-of-Way (Curb Ramps)

Intersection ID: 15827 Main Street: CLANTON\_RD Cross Street: PELTON\_ST Location: NE

ADA ID: 1A09096C127D Ramp Type: Directional1 Initial Pass/Fail: Fail Overall Compliance: No Severity Score: 12.5

## **Field Measurements/Component Compliance**

| Street 1 Name           | PELTON ST |
|-------------------------|-----------|
| Stop Condition-Street 1 | StopSign  |
| Street 2 Name           | N/A       |
| Stop Condition-Street 2 | N/A       |