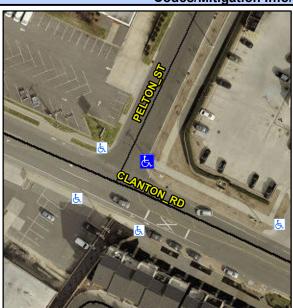

## Access Compliance Report Public Rights-of-Way (Curb Ramps)

Intersection ID: 15827 Main Street: CLANTON\_RD Cross Street: PELTON\_ST Location: NE

ADA ID: 1A09096C127D Ramp Type: Directional1 Initial Pass/Fail: Fail Overall Compliance: No Severity Score: 12.5

## **Field Measurements/Component Compliance**

| Street 1 Name           | PELTON ST |
|-------------------------|-----------|
| Stop Condition-Street 1 | StopSign  |
| Street 2 Name           | N/A       |
| Stop Condition-Street 2 | N/A       |