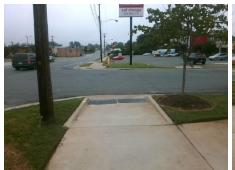

## Access Compliance Report Public Rights-of-Way (Curb Ramps)

Intersection ID: 15827 Main Street: CLANTON\_RD Cross Street: PELTON\_ST Location: NE

ADA ID: 1A09096C127D Ramp Type: Directional1 Initial Pass/Fail: Fail Overall Compliance: No Severity Score: 12.5

## **Field Measurements/Component Compliance**

| Street 1 Name           | PELTON ST |
|-------------------------|-----------|
| Stop Condition-Street 1 | StopSign  |
| Street 2 Name           | N/A       |
| Stop Condition-Street 2 | N/A       |