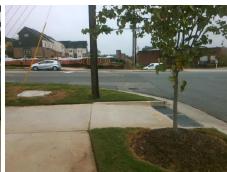

## Access Compliance Report Public Rights-of-Way (Curb Ramps)

Intersection ID: 15827 Main Street: CLANTON\_RD Cross Street: PELTON\_ST Location: NE

ADA ID: 1A09096C127D Ramp Type: Directional1 Initial Pass/Fail: Fail Overall Compliance: No Severity Score: 12.5

## **Field Measurements/Component Compliance**

| Street 1 Name           | PELTON ST |
|-------------------------|-----------|
| Stop Condition-Street 1 | StopSign  |
| Street 2 Name           | N/A       |
| Stop Condition-Street 2 | N/A       |