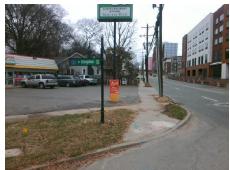

## Access Compliance Report Public Rights-of-Way (Curb Ramps)

Intersection ID: 13734 Main Street: S\_TRYON\_ST Cross Street: W\_KINGSTON\_AV Location: N

ADA ID: 1A0A1BE8D36A Ramp Type: PerpDiag Initial Pass/Fail: Fail Overall Compliance: No Severity Score: 8.75

## Field Measurements/Component Compliance

Street 1 Name
Stop Condition-Street 2
Street 2 Name
Stop Condition-Street 1

W KINGSTON AV
StopSign
S TRYON ST
None

Possible Solutions:

Remove & Replace Curb Ramp With
Two New Directional Ramps or
Equivalent.