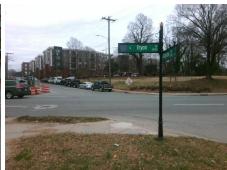

## Access Compliance Report Public Rights-of-Way (Curb Ramps)

Intersection ID: 13734 Main Street: S\_TRYON\_ST Cross Street: W\_KINGSTON\_AV Location: N

ADA ID: 1A0A1BE8D36A Ramp Type: PerpDiag Initial Pass/Fail: Fail Overall Compliance: No Severity Score: 8.75

## Field Measurements/Component Compliance

Street 1 Name
Stop Condition-Street 2
Street 2 Name
Stop Condition-Street 1

W KINGSTON AV
StopSign
S TRYON ST
None

Possible Solutions:

Remove & Replace Curb Ramp With
Two New Directional Ramps or
Equivalent.