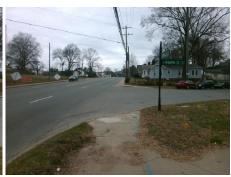

## Access Compliance Report Public Rights-of-Way (Curb Ramps)

Intersection ID: 13734 Main Street: S\_TRYON\_ST Cross Street: W\_KINGSTON\_AV Location: N

ADA ID: 1A0A1BE8D36A Ramp Type: PerpDiag Initial Pass/Fail: Fail Overall Compliance: No Severity Score: 8.75

## Field Measurements/Component Compliance

Street 1 Name
Stop Condition-Street 2
Street 2 Name
Stop Condition-Street 1

W KINGSTON AV
StopSign
S TRYON ST
None

Possible Solutions:

Remove & Replace Curb Ramp With
Two New Directional Ramps or
Equivalent.