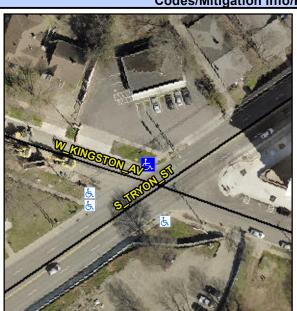

## Access Compliance Report Public Rights-of-Way (Curb Ramps)

Intersection ID: 13734 Main Street: S\_TRYON\_ST Cross Street: W\_KINGSTON\_AV Location: N

ADA ID: 1A0A1BE8D36A Ramp Type: PerpDiag Initial Pass/Fail: Fail Overall Compliance: No Severity Score: 8.75

## Field Measurements/Component Compliance

Street 1 Name
Stop Condition-Street 2
Street 2 Name
Stop Condition-Street 1

W KINGSTON AV
StopSign
S TRYON ST
None

Possible Solutions:

Remove & Replace Curb Ramp With
Two New Directional Ramps or
Equivalent.