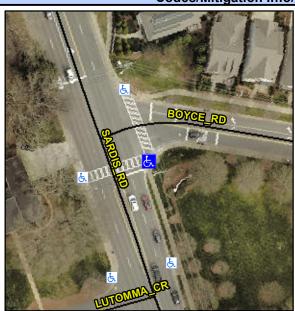

## Access Compliance Report Public Rights-of-Way (Curb Ramps)

Intersection ID: 20507Main Street: SARDIS\_RDCross Street: BOYCE\_RDLocation:SEADA ID: 1A14ABA6ED3FRamp Type: PerpDiagInitial Pass/Fail: FailOverall Compliance: NoSeverity Score:10