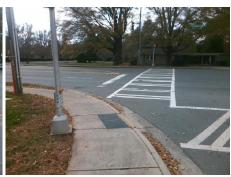

Possible Solutions:

Remove & Replace Curb Ramp With Two New Directional Ramps or Equivalent.

Surveyor Notes:

N/A

PROW/ADA:

Not Found, R304.5.1, R304.5.3

Total Cost: \$ 3200.00

| Field Measurements/Component Compliance |                       |       |                        |                             |       |
|-----------------------------------------|-----------------------|-------|------------------------|-----------------------------|-------|
| Compliance Description                  |                       | Data  | Compliance Description |                             | Data  |
| N/A                                     | Ramp Length (in)      | 59.0  | Yes                    | Ramp Slope (%)              | 6.1   |
| No                                      | Ramp Width (in)       | 42.0  | No                     | Ramp XSlope (%)             | 2.3   |
| N/A                                     | Flare Type LT         | N/A   | N/A                    | Flare Type RT               | N/A   |
| N/A                                     | Flare Slope LT (%)    | N/A   | N/A                    | Flare Slope RT (%)          | N/A   |
| N/A                                     | Flare Traversable LT? | N/A   | N/A                    | Flare Traversable RT?       | N/A   |
| N/A                                     | Landing Length (in)   | N/A   | N/A                    | DWS Provided?               | N/A   |
| N/A                                     | Landing Width (in)    | N/A   | N/A                    | DWS Contrast?               | N/A   |
| N/A                                     | Landing Slope (%)     | N/A   | N/A                    | DWS Length (in)             | N/A   |
| N/A                                     | Landing X Slope (%)   | N/A   | N/A                    | DWS Full Width?             | N/A   |
| N/A                                     | Landing Curb? (Y/N)   | N/A   | N/A                    | DWS Offset (in)             | N/A   |
| N/A                                     | Shared Landing?       | N/A   |                        |                             |       |
| N/A                                     | Gutter Ponding?       | N/A   | N/A                    | Gutter Slope (%)            | N/A   |
| N/A                                     | Gutter Lip Ht (in)    | N/A   | N/A                    | Gutter X Slope (%)          | N/A   |
| N/A                                     | Painted X Walk1?      | Yes   | N/A                    | Painted X Walk2?            | Yes   |
|                                         | X Walk 1 Direction    | To N  |                        | X Walk 2 Direction          | To W  |
| N/A                                     | X Walk 1 Width (in)   | 110.0 | N/A                    | X Walk 2 Width (in)         | 108.0 |
|                                         | X Walk 1 Slope (%)    | 3.8   |                        | X Walk 2 Slope (%)          | 0.8   |
|                                         | X Walk 1 X Slope (%)  | 0.9   |                        | X Walk 2 X Slope (%)        | 3.3   |
| N/A                                     | Ramp inside XWalk1?   | Yes   | N/A                    | Ramp inside XWalk2?         | Yes   |
|                                         | Road Slope (%)        | 1.1   | N/A                    | Clear Space?                | N/A   |
|                                         | Road X Slope (%)      | 3.4   | N/A                    | Clear Space to XWalk (in)   | N/A   |
| N/A                                     | Any Obstructions?     | N/A   | N/A                    | Storm Grate/Utility Hazard? | N/A   |
|                                         | Obstruction Type      |       |                        | Storm Grate/Utility Type    |       |
|                                         |                       | N/A   |                        |                             | N/A   |
|                                         |                       |       | Yes                    | Surface Condition? (G/P)    | Good  |