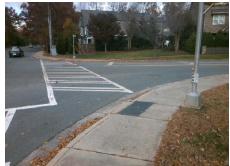

Possible Solutions:

Remove & Replace Curb Ramp With Two New Directional Ramps or Equivalent.

Surveyor Notes:

N/A

PROW/ADA:

Not Found, R304.5.1, R304.5.3

Total Cost: \$ 3200.00

| Field Measurements/Component Compliance |                       |       |                        |                             |       |
|-----------------------------------------|-----------------------|-------|------------------------|-----------------------------|-------|
| Compliance Description                  |                       | Data  | Compliance Description |                             | Data  |
| N/A                                     | Ramp Length (in)      | 59.0  | Yes                    | Ramp Slope (%)              | 6.1   |
| No                                      | Ramp Width (in)       | 42.0  | No                     | Ramp XSlope (%)             | 2.3   |
| N/A                                     | Flare Type LT         | N/A   | N/A                    | Flare Type RT               | N/A   |
| N/A                                     | Flare Slope LT (%)    | N/A   | N/A                    | Flare Slope RT (%)          | N/A   |
| N/A                                     | Flare Traversable LT? | N/A   | N/A                    | Flare Traversable RT?       | N/A   |
| N/A                                     | Landing Length (in)   | N/A   | N/A                    | DWS Provided?               | N/A   |
| N/A                                     | Landing Width (in)    | N/A   | N/A                    | DWS Contrast?               | N/A   |
| N/A                                     | Landing Slope (%)     | N/A   | N/A                    | DWS Length (in)             | N/A   |
| N/A                                     | Landing X Slope (%)   | N/A   | N/A                    | DWS Full Width?             | N/A   |
| N/A                                     | Landing Curb? (Y/N)   | N/A   | N/A                    | DWS Offset (in)             | N/A   |
| N/A                                     | Shared Landing?       | N/A   |                        |                             |       |
| N/A                                     | Gutter Ponding?       | N/A   | N/A                    | Gutter Slope (%)            | N/A   |
| N/A                                     | Gutter Lip Ht (in)    | N/A   | N/A                    | Gutter X Slope (%)          | N/A   |
| N/A                                     | Painted X Walk1?      | Yes   | N/A                    | Painted X Walk2?            | Yes   |
|                                         | X Walk 1 Direction    | To N  |                        | X Walk 2 Direction          | To W  |
| N/A                                     | X Walk 1 Width (in)   | 110.0 | N/A                    | X Walk 2 Width (in)         | 108.0 |
|                                         | X Walk 1 Slope (%)    | 3.8   |                        | X Walk 2 Slope (%)          | 0.8   |
|                                         | X Walk 1 X Slope (%)  | 0.9   |                        | X Walk 2 X Slope (%)        | 3.3   |
| N/A                                     | Ramp inside XWalk1?   | Yes   | N/A                    | Ramp inside XWalk2?         | Yes   |
|                                         | Road Slope (%)        | 1.1   | N/A                    | Clear Space?                | N/A   |
|                                         | Road X Slope (%)      | 3.4   | N/A                    | Clear Space to XWalk (in)   | N/A   |
| N/A                                     | Any Obstructions?     | N/A   | N/A                    | Storm Grate/Utility Hazard? | N/A   |
|                                         | Obstruction Type      |       |                        | Storm Grate/Utility Type    |       |
|                                         |                       | N/A   |                        |                             | N/A   |
|                                         |                       |       | Yes                    | Surface Condition? (G/P)    | Good  |