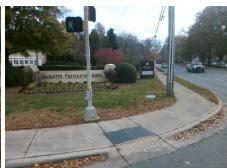

Possible Solutions:

Remove & Replace Curb Ramp With Two New Directional Ramps or Equivalent.

Surveyor Notes:

N/A

PROW/ADA:

Not Found, R304.5.1, R304.5.3

Total Cost: \$ 3200.00

| Field Measurements/Component Compliance |                       |       |                        |                             |       |
|-----------------------------------------|-----------------------|-------|------------------------|-----------------------------|-------|
| Compliance Description                  |                       | Data  | Compliance Description |                             | Data  |
| N/A                                     | Ramp Length (in)      | 59.0  | Yes                    | Ramp Slope (%)              | 6.1   |
| No                                      | Ramp Width (in)       | 42.0  | No                     | Ramp XSlope (%)             | 2.3   |
| N/A                                     | Flare Type LT         | N/A   | N/A                    | Flare Type RT               | N/A   |
| N/A                                     | Flare Slope LT (%)    | N/A   | N/A                    | Flare Slope RT (%)          | N/A   |
| N/A                                     | Flare Traversable LT? | N/A   | N/A                    | Flare Traversable RT?       | N/A   |
| N/A                                     | Landing Length (in)   | N/A   | N/A                    | DWS Provided?               | N/A   |
| N/A                                     | Landing Width (in)    | N/A   | N/A                    | DWS Contrast?               | N/A   |
| N/A                                     | Landing Slope (%)     | N/A   | N/A                    | DWS Length (in)             | N/A   |
| N/A                                     | Landing X Slope (%)   | N/A   | N/A                    | DWS Full Width?             | N/A   |
| N/A                                     | Landing Curb? (Y/N)   | N/A   | N/A                    | DWS Offset (in)             | N/A   |
| N/A                                     | Shared Landing?       | N/A   |                        |                             |       |
| N/A                                     | Gutter Ponding?       | N/A   | N/A                    | Gutter Slope (%)            | N/A   |
| N/A                                     | Gutter Lip Ht (in)    | N/A   | N/A                    | Gutter X Slope (%)          | N/A   |
| N/A                                     | Painted X Walk1?      | Yes   | N/A                    | Painted X Walk2?            | Yes   |
|                                         | X Walk 1 Direction    | To N  |                        | X Walk 2 Direction          | To W  |
| N/A                                     | X Walk 1 Width (in)   | 110.0 | N/A                    | X Walk 2 Width (in)         | 108.0 |
|                                         | X Walk 1 Slope (%)    | 3.8   |                        | X Walk 2 Slope (%)          | 0.8   |
|                                         | X Walk 1 X Slope (%)  | 0.9   |                        | X Walk 2 X Slope (%)        | 3.3   |
| N/A                                     | Ramp inside XWalk1?   | Yes   | N/A                    | Ramp inside XWalk2?         | Yes   |
|                                         | Road Slope (%)        | 1.1   | N/A                    | Clear Space?                | N/A   |
|                                         | Road X Slope (%)      | 3.4   | N/A                    | Clear Space to XWalk (in)   | N/A   |
| N/A                                     | Any Obstructions?     | N/A   | N/A                    | Storm Grate/Utility Hazard? | N/A   |
|                                         | Obstruction Type      |       |                        | Storm Grate/Utility Type    |       |
|                                         |                       | N/A   |                        |                             | N/A   |
|                                         |                       |       | Yes                    | Surface Condition? (G/P)    | Good  |