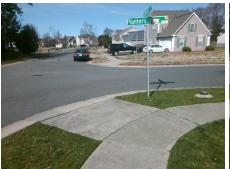

## Field Measurements/Component Compliance

Street 1 Name
Stop Condition-Street 2
Street 2 Name
Stop Condition-Street 1

PLANTERS VIEW DR StopSign BEDDINGFIELD DR None Possible Solutions:

Remove & Replace Curb Ramp With Two New Directional Ramps or Equivalent.

Surveyor Notes:

N/A

PROW/ADA:

R304.5.1, R304.2.2

Total Cost: \$ 3200.00

| Compliance Description |                       | Data  | Compliance Description |                             | Data  |
|------------------------|-----------------------|-------|------------------------|-----------------------------|-------|
| N/A                    | Ramp Length (in)      | 82.0  | No                     | Ramp Slope (%)              | 9.5   |
| No                     | Ramp Width (in)       | 32.0  | Yes                    | Ramp XSlope (%)             | 1.0   |
| N/A                    | Flare Type LT         | N/A   | N/A                    | Flare Type RT               | N/A   |
| N/A                    | Flare Slope LT (%)    | N/A   | N/A                    | Flare Slope RT (%)          | N/A   |
| N/A                    | Flare Traversable LT? | N/A   | N/A                    | Flare Traversable RT?       | N/A   |
| N/A                    | Landing Length (in)   | N/A   | N/A                    | DWS Provided?               | N/A   |
| N/A                    | Landing Width (in)    | N/A   | N/A                    | DWS Contrast?               | N/A   |
| N/A                    | Landing Slope (%)     | N/A   | N/A                    | DWS Length (in)             | N/A   |
| N/A                    | Landing X Slope (%)   | N/A   | N/A                    | DWS Full Width?             | N/A   |
| N/A                    | Landing Curb? (Y/N)   | N/A   | N/A                    | DWS Offset (in)             | N/A   |
| N/A                    | Shared Landing?       | N/A   |                        |                             |       |
| N/A                    | Gutter Ponding?       | N/A   | N/A                    | Gutter Slope (%)            | N/A   |
| N/A                    | Gutter Lip Ht (in)    | N/A   | N/A                    | Gutter X Slope (%)          | N/A   |
| N/A                    | Painted X Walk1?      | No    | N/A                    | Painted X Walk2?            | No    |
|                        | X Walk 1 Direction    | To NW |                        | X Walk 2 Direction          | To SW |
| N/A                    | X Walk 1 Width (in)   | N/A   | N/A                    | X Walk 2 Width (in)         | N/A   |
|                        | X Walk 1 Slope (%)    | 2.7   |                        | X Walk 2 Slope (%)          | 3.9   |
|                        | X Walk 1 X Slope (%)  | 1.9   |                        | X Walk 2 X Slope (%)        | 0.6   |
| N/A                    | Ramp inside XWalk1?   | N/A   | N/A                    | Ramp inside XWalk2?         | N/A   |
|                        | Road Slope (%)        | 2.3   | N/A                    | Clear Space?                | N/A   |
|                        | Road X Slope (%)      | 2.7   | N/A                    | Clear Space to XWalk (in)   | N/A   |
| N/A                    | Any Obstructions?     | N/A   | N/A                    | Storm Grate/Utility Hazard? | N/A   |