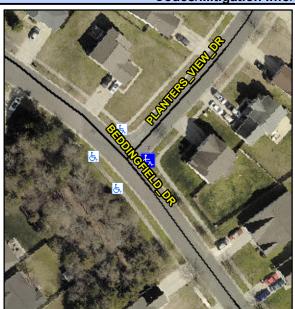

## Access Compliance Report Public Rights-of-Way (Curb Ramps)

Intersection ID: 30491Main Street: BEDDINGFIELD\_DRCross Street: PLANTERS\_VIEW\_DRLocation:SEADA ID: 1A1888F04A3DRamp Type: PerpDiagInitial Pass/Fail: FailOverall Compliance: NoSeverity Score:30

## Field Measurements/Component Compliance

Street 1 Name
Stop Condition-Street 2
Street 2 Name
Stop Condition-Street 1

PLANTERS VIEW DR StopSign BEDDINGFIELD DR None Possible Solutions:

Remove & Replace Curb Ramp With Two New Directional Ramps or Equivalent.