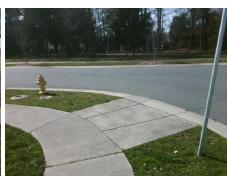

## Field Measurements/Component Compliance

Street 1 Name
Stop Condition-Street 2
Street 2 Name
Stop Condition-Street 1

PLANTERS VIEW DR StopSign BEDDINGFIELD DR None Possible Solutions:

Remove & Replace Curb Ramp With Two New Directional Ramps or Equivalent.

Surveyor Notes:

N/A

PROW/ADA:

R304.5.1, R304.2.2

Total Cost: \$ 3200.00

| Compliance Description |                       | Data  | Compliance Description |                             | Data  |
|------------------------|-----------------------|-------|------------------------|-----------------------------|-------|
| N/A                    | Ramp Length (in)      | 82.0  | No                     | Ramp Slope (%)              | 9.5   |
| No                     | Ramp Width (in)       | 32.0  | Yes                    | Ramp XSlope (%)             | 1.0   |
| N/A                    | Flare Type LT         | N/A   | N/A                    | Flare Type RT               | N/A   |
| N/A                    | Flare Slope LT (%)    | N/A   | N/A                    | Flare Slope RT (%)          | N/A   |
| N/A                    | Flare Traversable LT? | N/A   | N/A                    | Flare Traversable RT?       | N/A   |
| N/A                    | Landing Length (in)   | N/A   | N/A                    | DWS Provided?               | N/A   |
| N/A                    | Landing Width (in)    | N/A   | N/A                    | DWS Contrast?               | N/A   |
| N/A                    | Landing Slope (%)     | N/A   | N/A                    | DWS Length (in)             | N/A   |
| N/A                    | Landing X Slope (%)   | N/A   | N/A                    | DWS Full Width?             | N/A   |
| N/A                    | Landing Curb? (Y/N)   | N/A   | N/A                    | DWS Offset (in)             | N/A   |
| N/A                    | Shared Landing?       | N/A   |                        |                             |       |
| N/A                    | Gutter Ponding?       | N/A   | N/A                    | Gutter Slope (%)            | N/A   |
| N/A                    | Gutter Lip Ht (in)    | N/A   | N/A                    | Gutter X Slope (%)          | N/A   |
| N/A                    | Painted X Walk1?      | No    | N/A                    | Painted X Walk2?            | No    |
|                        | X Walk 1 Direction    | To NW |                        | X Walk 2 Direction          | To SW |
| N/A                    | X Walk 1 Width (in)   | N/A   | N/A                    | X Walk 2 Width (in)         | N/A   |
|                        | X Walk 1 Slope (%)    | 2.7   |                        | X Walk 2 Slope (%)          | 3.9   |
|                        | X Walk 1 X Slope (%)  | 1.9   |                        | X Walk 2 X Slope (%)        | 0.6   |
| N/A                    | Ramp inside XWalk1?   | N/A   | N/A                    | Ramp inside XWalk2?         | N/A   |
|                        | Road Slope (%)        | 2.3   | N/A                    | Clear Space?                | N/A   |
|                        | Road X Slope (%)      | 2.7   | N/A                    | Clear Space to XWalk (in)   | N/A   |
| N/A                    | Any Obstructions?     | N/A   | N/A                    | Storm Grate/Utility Hazard? | N/A   |