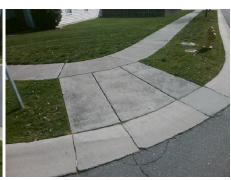

## Field Measurements/Component Compliance

Street 1 Name
Stop Condition-Street 2
Street 2 Name
Stop Condition-Street 1

PLANTERS VIEW DR StopSign BEDDINGFIELD DR None Possible Solutions:

Remove & Replace Curb Ramp With Two New Directional Ramps or Equivalent.

Surveyor Notes:

N/A

PROW/ADA:

R304.5.1, R304.2.2

Total Cost: \$ 3200.00

| Compliance Description |                       | Data  | Compliance Description |                             | Data  |
|------------------------|-----------------------|-------|------------------------|-----------------------------|-------|
| N/A                    | Ramp Length (in)      | 82.0  | No                     | Ramp Slope (%)              | 9.5   |
| No                     | Ramp Width (in)       | 32.0  | Yes                    | Ramp XSlope (%)             | 1.0   |
| N/A                    | Flare Type LT         | N/A   | N/A                    | Flare Type RT               | N/A   |
| N/A                    | Flare Slope LT (%)    | N/A   | N/A                    | Flare Slope RT (%)          | N/A   |
| N/A                    | Flare Traversable LT? | N/A   | N/A                    | Flare Traversable RT?       | N/A   |
| N/A                    | Landing Length (in)   | N/A   | N/A                    | DWS Provided?               | N/A   |
| N/A                    | Landing Width (in)    | N/A   | N/A                    | DWS Contrast?               | N/A   |
| N/A                    | Landing Slope (%)     | N/A   | N/A                    | DWS Length (in)             | N/A   |
| N/A                    | Landing X Slope (%)   | N/A   | N/A                    | DWS Full Width?             | N/A   |
| N/A                    | Landing Curb? (Y/N)   | N/A   | N/A                    | DWS Offset (in)             | N/A   |
| N/A                    | Shared Landing?       | N/A   |                        |                             |       |
| N/A                    | Gutter Ponding?       | N/A   | N/A                    | Gutter Slope (%)            | N/A   |
| N/A                    | Gutter Lip Ht (in)    | N/A   | N/A                    | Gutter X Slope (%)          | N/A   |
| N/A                    | Painted X Walk1?      | No    | N/A                    | Painted X Walk2?            | No    |
|                        | X Walk 1 Direction    | To NW |                        | X Walk 2 Direction          | To SW |
| N/A                    | X Walk 1 Width (in)   | N/A   | N/A                    | X Walk 2 Width (in)         | N/A   |
|                        | X Walk 1 Slope (%)    | 2.7   |                        | X Walk 2 Slope (%)          | 3.9   |
|                        | X Walk 1 X Slope (%)  | 1.9   |                        | X Walk 2 X Slope (%)        | 0.6   |
| N/A                    | Ramp inside XWalk1?   | N/A   | N/A                    | Ramp inside XWalk2?         | N/A   |
|                        | Road Slope (%)        | 2.3   | N/A                    | Clear Space?                | N/A   |
|                        | Road X Slope (%)      | 2.7   | N/A                    | Clear Space to XWalk (in)   | N/A   |
| N/A                    | Any Obstructions?     | N/A   | N/A                    | Storm Grate/Utility Hazard? | N/A   |