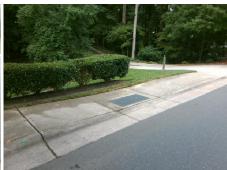

## Field Measurements/Component Compliance

Street 1 Name
Sharon VIEW RD
Stop Condition-Street 1
None
Street 2 Name
N/A
Stop Condition-Street 2
N/A

Possible Solutions:

Remove & Replace Entire Ramp.

Surveyor Notes:

LT RP < 5%

PROW/ADA:

R304.5.3, R304.3.2

Total Cost: \$ 1600.00

| Compliance Description Data Compliance Description Data |                      |       |     |                             |      |
|---------------------------------------------------------|----------------------|-------|-----|-----------------------------|------|
| N/A                                                     | Ramp Length LT (in)  | 72.0  | N/A | Ramp Length RT (in)         | 69.0 |
| Yes                                                     | Ramp Width LT (in)   | 60.0  | Yes | Ramp Width RT (in)          | 60.0 |
| Yes                                                     | Ramp Slope LT (%)    | 2.8   | No  | Ramp Slope RT (%)           | 10.3 |
| No                                                      | Ramp XSlope LT (%)   | 3.1   | No  | Ramp XSlope RT (%)          | 3.7  |
| N/A                                                     | Landing Length (in)  | N/A   | N/A | DWS Provided?               | N/A  |
| N/A                                                     | Landing Width (in)   | N/A   | N/A | DWS Contrast?               | N/A  |
| N/A                                                     | Landing Slope (%)    | N/A   | N/A | DWS Length (in)             | N/A  |
| N/A                                                     | Landing X Slope (%)  | N/A   | N/A | DWS Full Width?             | N/A  |
| N/A                                                     | Landing Curb? (Y/N)  | N/A   | N/A | DWS Offset (in)             | N/A  |
| N/A                                                     | Shared Landing?      | N/A   |     |                             |      |
| N/A                                                     | Gutter Ponding?      | N/A   | N/A | Gutter Slope (%)            | N/A  |
| N/A                                                     | Gutter Lip Ht (in)   | N/A   | N/A | Gutter X Slope (%)          | N/A  |
| N/A                                                     | Painted X Walk1?     | No    | N/A | Painted X Walk2?            | N/A  |
|                                                         | X Walk 1 Direction   | To NW |     | X Walk 2 Direction          | N/A  |
| N/A                                                     | X Walk 1 Width (in)  | N/A   | N/A | X Walk 2 Width (in)         | N/A  |
|                                                         | X Walk 1 Slope (%)   | 3.4   |     | X Walk 2 Slope (%)          | N/A  |
|                                                         | X Walk 1 X Slope (%) | 3.5   |     | X Walk 2 X Slope (%)        | N/A  |
| N/A                                                     | Ramp inside XWalk1?  | N/A   | N/A | Ramp inside XWalk2?         | N/A  |
|                                                         | Road Slope (%)       | N/A   | N/A | Clear Space?                | N/A  |
|                                                         | Road X Slope (%)     | N/A   | N/A | Clear Space to XWalk (in)   | N/A  |
| N/A                                                     | Any Obstructions?    | N/A   | N/A | Storm Grate/Utility Hazard? | N/A  |
|                                                         | Obstruction Type     |       |     | Storm Grate/Utility Type    |      |
|                                                         | •                    | N/A   |     | ,                           | N/A  |
|                                                         |                      |       | Yes | Surface Condition? (G/P)    | Good |
|                                                         |                      |       | N/A | Curb Slope (%)              | 1.1  |
|                                                         | A STATE OF THE       | •     | •   | ,                           |      |