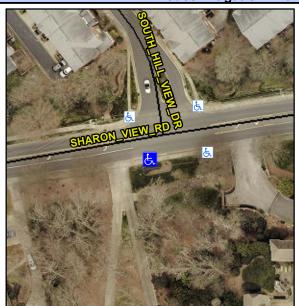

## Access Compliance Report Public Rights-of-Way (Curb Ramps)

Intersection ID: 20954Main Street:SHARON\_VIEW\_RDCross Street:SOUTH\_HILL\_VIEW\_DRLocation:SWADA ID: 1A213442FFC8Ramp Type:ParaInitial Pass/Fail:FailOverall Compliance:NoSeverity Score:13.75

## Field Measurements/Component Compliance

Street 1 Name
Sharon VIEW RD
Stop Condition-Street 1
None
Street 2 Name
N/A
Stop Condition-Street 2
N/A

Possible Solutions:

Remove & Replace Entire Ramp.

Surveyor Notes: