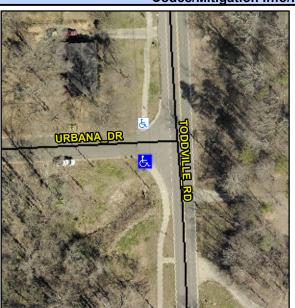

## Access Compliance Report Public Rights-of-Way (Curb Ramps)

Intersection ID: 8828 Main Street: TODDVILLE\_RD Cross Street: URBANA\_DR Location: S

ADA ID: 1A2222D363B8 Ramp Type: Perp Initial Pass/Fail: Fail Overall Compliance: No Severity Score: 8.75

Codes/Mitigation Info/Possible Solution Field Measurements/Component Compliance

| Street 1 Name           | URBANA DR |
|-------------------------|-----------|
| Stop Condition-Street 2 | StopSign  |
| Street 2 Name           | N/A       |
| Stop Condition-Street 1 | N/A       |