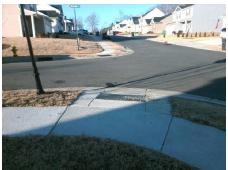

## Field Measurements/Component Compliance

Street 1 Name

Stop Condition-Street 2

StopSign

Street 2 Name

N/A

Stop Condition-Street 1

N/A

| Total Cost: | \$<br>1850.00 |
|-------------|---------------|

| Comp | liance Description    | Data | Comp | liance Description          | Data |
|------|-----------------------|------|------|-----------------------------|------|
| N/A  | Ramp Length (in)      | 49.0 | No   | Ramp Slope (%)              | 8.5  |
| No   | Ramp Width (in)       | 46.0 | No   | Ramp XSlope (%)             | 2.8  |
| N/A  | Flare Type LT         | N/A  | N/A  | Flare Type RT               | N/A  |
| N/A  | Flare Slope LT (%)    | N/A  | N/A  | Flare Slope RT (%)          | N/A  |
| N/A  | Flare Traversable LT? | N/A  | N/A  | Flare Traversable RT?       | N/A  |
| N/A  | Landing Length (in)   | N/A  | N/A  | DWS Provided?               | N/A  |
| N/A  | Landing Width (in)    | N/A  | N/A  | DWS Contrast?               | N/A  |
| N/A  | Landing Slope (%)     | N/A  | N/A  | DWS Length (in)             | N/A  |
| N/A  | Landing X Slope (%)   | N/A  | N/A  | DWS Full Width?             | N/A  |
| N/A  | Landing Curb? (Y/N)   | N/A  | N/A  | DWS Offset (in)             | N/A  |
| N/A  | Shared Landing?       | N/A  |      |                             |      |
| N/A  | Gutter Ponding?       | N/A  | N/A  | Gutter Slope (%)            | N/A  |
| N/A  | Gutter Lip Ht (in)    | N/A  | N/A  | Gutter X Slope (%)          | N/A  |
| N/A  | Painted X Walk1?      | No   | N/A  | Painted X Walk2?            | N/A  |
|      | X Walk 1 Direction    | To W |      | X Walk 2 Direction          | N/A  |
| N/A  | X Walk 1 Width (in)   | N/A  | N/A  | X Walk 2 Width (in)         | N/A  |
|      | X Walk 1 Slope (%)    | 5.3  |      | X Walk 2 Slope (%)          | N/A  |
|      | X Walk 1 X Slope (%)  | 1.1  |      | X Walk 2 X Slope (%)        | N/A  |
| N/A  | Ramp inside XWalk1?   | N/A  | N/A  | Ramp inside XWalk2?         | N/A  |
|      | Road Slope (%)        | N/A  | N/A  | Clear Space?                | N/A  |
|      | Road X Slope (%)      | N/A  | N/A  | Clear Space to XWalk (in)   | N/A  |
| N/A  | Any Obstructions?     | N/A  | N/A  | Storm Grate/Utility Hazard? | N/A  |
|      | Obstruction Type      |      | l    | Storm Grate/Utility Type    |      |
|      |                       | N/A  |      |                             | N/A  |
|      |                       |      | Yes  | Surface Condition? (G/P)    | Good |