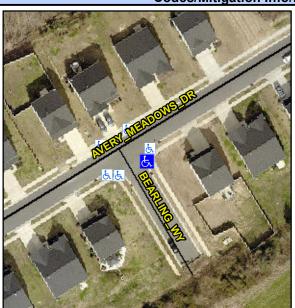

## Access Compliance Report Public Rights-of-Way (Curb Ramps)

Intersection ID: 52172 Main Street: BEARLING\_WY Cross Street: AVERY\_MEADOWS\_DR Location: SE

ADA ID: 1A2A74C397C9 Ramp Type: Perp Initial Pass/Fail: Fail Overall Compliance: No Severity Score: 22.5