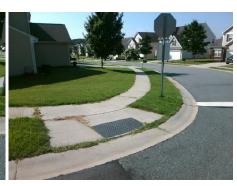

## Field Measurements/Component Compliance

Street 1 Name Stop Condition-Street 2 Street 2 Name Stop Condition-Street 1 **WEAVRS GLENN PL** None **OAKTON HUNT DR** StopSign Possible Solutions: Remove & Replace Curb Ramp With Two New Directional Ramps or Equivalent. Surveyor Notes: N/A PROW/ADA: Not Found, R304.5.1, R304.5.3

Total Cost: 3200.00

| Compliance Description |                       | Data | Comp | liance | Description      | Data |
|------------------------|-----------------------|------|------|--------|------------------|------|
| N/A                    | Ramp Length (in)      | 46.0 | Yes  | Ramp   | Slope (%)        | 6.6  |
| No                     | Ramp Width (in)       | 46.0 | No   | Ramp   | XSlope (%)       | 10.1 |
| N/A                    | Flare Type LT         | N/A  | N/A  | Flare  | Type RT          | N/A  |
| N/A                    | Flare Slope LT (%)    | N/A  | N/A  | Flare  | Slope RT (%)     | N/A  |
| N/A                    | Flare Traversable LT? | N/A  | N/A  | Flare  | Traversable RT?  | N/A  |
| N/A                    | Landing Length (in)   | N/A  | N/A  | DWS    | Provided?        | N/A  |
| N/A                    | Landing Width (in)    | N/A  | N/A  | DWS    | Contrast?        | N/A  |
| N/A                    | Landing Slope (%)     | N/A  | N/A  | DWS    | Length (in)      | N/A  |
| N/A                    | Landing X Slope (%)   | N/A  | N/A  | DWS    | Full Width?      | N/A  |
| N/A                    | Landing Curb? (Y/N)   | N/A  | N/A  | DWS    | Offset (in)      | N/A  |
| N/A                    | Shared Landing?       | N/A  |      |        |                  |      |
| N/A                    | Gutter Ponding?       | N/A  | N/A  | Gutte  | r Slope (%)      | N/A  |
| N/A                    | Gutter Lip Ht (in)    | N/A  | N/A  | Gutte  | r X Slope (%)    | N/A  |
| N/A                    | Painted X Walk1?      | No   | N/A  | Paint  | ed X Walk2?      | No   |
|                        | X Walk 1 Direction    | To N |      | X Wa   | lk 2 Direction   | To W |
| N/A                    | X Walk 1 Width (in)   | N/A  | N/A  | X Wa   | lk 2 Width (in)  | N/A  |
|                        | X Walk 1 Slope (%)    | 2.7  |      | X Wa   | lk 2 Slope (%)   | 0.9  |
|                        | X Walk 1 X Slope (%)  | 3.7  |      | X Wa   | lk 2 X Slope (%) | 7.4  |
|                        |                       |      |      |        |                  |      |