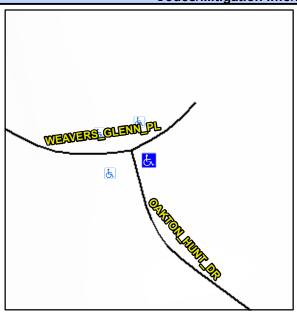

## **Access Compliance Report Public Rights-of-Way** (Curb Ramps)

N/A

N/A

N/A

N/A

N/A

Good

Main Street: OAKTON HUNT DR Cross Street: WEAVERS GLENN PL Location: SE Intersection ID: 44955 Ramp Type: PerpDiag Initial Pass/Fail: Fail **Overall Compliance: No** Severity Score: 33.75 ADA ID: 1A35901F081A