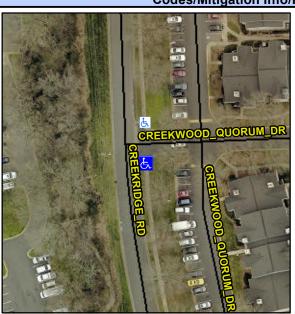

## **Access Compliance Report Public Rights-of-Way** (Curb Ramps)

Intersection ID: 19392 Main Street: CREEKRIDGE RD Cross Street: CREEKWOOD QUORUM DR Location: SE ADA ID: 1A36BF38BB51 Ramp Type: BlendTrans2 Initial Pass/Fail: Fail **Overall Compliance: No Severity Score:** 25

**Codes/Mitigation Info/Possible Solution** 

Field Measurements/Component Compliance

Street 1 Name Stop Condition-Street 1 Street 2 Name Stop Condition-Street 2 **CREEKWOOD QUORUM DR** None **CREEKRIDGE RD** 