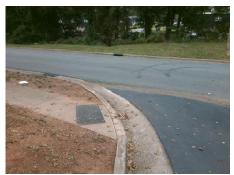

None

Possible Solutions: Remove & Replace Curb Ramp With Two New Directional Ramps or Equivalent. Surveyor Notes: **NO LNDG** PROW/ADA: Not Found, R304.5.3

Total Cost: 3200.00

| Compliance Description |                       | Data | Compliance Description |                             | Data |
|------------------------|-----------------------|------|------------------------|-----------------------------|------|
| N/A                    | Ramp Length (in)      | 33.0 | Yes                    | BlendTrans Slope (%)        | 0.6  |
| Yes                    | Ramp Width (in)       | 48.0 | No                     | BlendTrans XSlope (%)       | 10.1 |
| N/A                    | Flare Type LT         | N/A  | N/A                    | Flare Type RT               | N/A  |
| N/A                    | Flare Slope LT (%)    | N/A  | N/A                    | Flare Slope RT (%)          | N/A  |
| N/A                    | Flare Traversable LT? | N/A  | N/A                    | Flare Traversable RT?       | N/A  |
| N/A                    | Landing Length (in)   | N/A  | N/A                    | DWS Provided?               | N/A  |
| N/A                    | Landing Width (in)    | N/A  | N/A                    | DWS Contrast?               | N/A  |
| N/A                    | Landing Slope (%)     | N/A  | N/A                    | DWS Length (in)             | N/A  |
| N/A                    | Landing X Slope (%)   | N/A  | N/A                    | DWS Full Width?             | N/A  |
| N/A                    | Landing Curb? (Y/N)   | N/A  | N/A                    | DWS Offset (in)             | N/A  |
| N/A                    | Shared Landing?       | N/A  |                        |                             |      |
| N/A                    | Gutter Ponding?       | N/A  | N/A                    | Gutter Slope (%)            | N/A  |
| N/A                    | Gutter Lip Ht (in)    | N/A  | N/A                    | Gutter X Slope (%)          | N/A  |
| N/A                    | Painted X Walk1?      | No   | N/A                    | Painted X Walk2?            | No   |
|                        | X Walk 1 Direction    | To N |                        | X Walk 2 Direction          | To W |
|                        | X Walk 1 Width (in)   | N/A  |                        | X Walk 2 Width (in)         | N/A  |
|                        | X Walk 1 Slope (%)    | 1.2  |                        | X Walk 2 Slope (%)          | 9.8  |
|                        | X Walk 1 X Slope (%)  | 12.0 |                        | X Walk 2 X Slope (%)        | 2.2  |
| N/A                    | Ramp inside XWalk1?   | N/A  | N/A                    | Ramp inside XWalk2?         | N/A  |
|                        | Road Slope (%)        | 7.6  |                        | Clear Space?                | N/A  |
|                        | Road X Slope (%)      | 1.5  | N/A                    | Clear Space to XWalk (in)   | N/A  |
| N/A                    | Any Obstructions?     | N/A  | N/A                    | Storm Grate/Utility Hazard? | N/A  |
|                        | Obstruction Type      |      |                        | Storm Grate/Utility Type    |      |
|                        |                       | N/A  | l                      |                             | N/A  |
|                        |                       |      | Yes                    | Surface Condition? (G/P)    | Good |
| 4000                   |                       |      | No                     | Curb Slope (%)              | 12.1 |
|                        |                       |      |                        |                             |      |