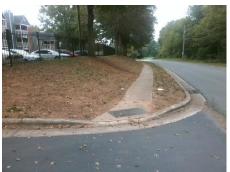

None

Possible Solutions: Remove & Replace Curb Ramp With Two New Directional Ramps or Equivalent. Surveyor Notes: **NO LNDG** PROW/ADA: Not Found, R304.5.3

Total Cost: 3200.00

| Compliance Description |                       | Data | Compliance Description |                             | Data |
|------------------------|-----------------------|------|------------------------|-----------------------------|------|
| N/A                    | Ramp Length (in)      | 33.0 | Yes                    | BlendTrans Slope (%)        | 0.6  |
| Yes                    | Ramp Width (in)       | 48.0 | No                     | BlendTrans XSlope (%)       | 10.1 |
| N/A                    | Flare Type LT         | N/A  | N/A                    | Flare Type RT               | N/A  |
| N/A                    | Flare Slope LT (%)    | N/A  | N/A                    | Flare Slope RT (%)          | N/A  |
| N/A                    | Flare Traversable LT? | N/A  | N/A                    | Flare Traversable RT?       | N/A  |
| N/A                    | Landing Length (in)   | N/A  | N/A                    | DWS Provided?               | N/A  |
| N/A                    | Landing Width (in)    | N/A  | N/A                    | DWS Contrast?               | N/A  |
| N/A                    | Landing Slope (%)     | N/A  | N/A                    | DWS Length (in)             | N/A  |
| N/A                    | Landing X Slope (%)   | N/A  | N/A                    | DWS Full Width?             | N/A  |
| N/A                    | Landing Curb? (Y/N)   | N/A  | N/A                    | DWS Offset (in)             | N/A  |
| N/A                    | Shared Landing?       | N/A  |                        |                             |      |
| N/A                    | Gutter Ponding?       | N/A  | N/A                    | Gutter Slope (%)            | N/A  |
| N/A                    | Gutter Lip Ht (in)    | N/A  | N/A                    | Gutter X Slope (%)          | N/A  |
| N/A                    | Painted X Walk1?      | No   | N/A                    | Painted X Walk2?            | No   |
|                        | X Walk 1 Direction    | To N |                        | X Walk 2 Direction          | To W |
|                        | X Walk 1 Width (in)   | N/A  |                        | X Walk 2 Width (in)         | N/A  |
|                        | X Walk 1 Slope (%)    | 1.2  |                        | X Walk 2 Slope (%)          | 9.8  |
|                        | X Walk 1 X Slope (%)  | 12.0 |                        | X Walk 2 X Slope (%)        | 2.2  |
| N/A                    | Ramp inside XWalk1?   | N/A  | N/A                    | Ramp inside XWalk2?         | N/A  |
|                        | Road Slope (%)        | 7.6  |                        | Clear Space?                | N/A  |
|                        | Road X Slope (%)      | 1.5  | N/A                    | Clear Space to XWalk (in)   | N/A  |
| N/A                    | Any Obstructions?     | N/A  | N/A                    | Storm Grate/Utility Hazard? | N/A  |
|                        | Obstruction Type      |      |                        | Storm Grate/Utility Type    |      |
|                        |                       | N/A  | l                      |                             | N/A  |
|                        |                       |      | Yes                    | Surface Condition? (G/P)    | Good |
| 4000                   |                       |      | No                     | Curb Slope (%)              | 12.1 |
|                        |                       |      |                        |                             |      |