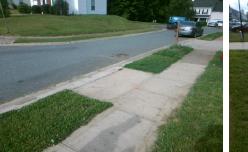

## Access Compliance Report Public Rights-of-Way (Curb Ramps)

| Intersection ID: N/A                    | N/A Main Street: GERALD_DR |                                                                 |     | Cross   | Street:                                        | SULLIVANS_TRACE_D     | Location: | NW                          |                             |     |  |
|-----------------------------------------|----------------------------|-----------------------------------------------------------------|-----|---------|------------------------------------------------|-----------------------|-----------|-----------------------------|-----------------------------|-----|--|
| ADA ID: 1A39FE206A22                    | Ramp Type: BlendTrans1     |                                                                 |     | Initial | Initial Pass/Fail: Fail Overall Compliance: No |                       |           |                             | o Severity Score:           | 10  |  |
| Codes/Mitigation Info/Possible Solution |                            |                                                                 |     |         | Field Measurements/Component Compliance        |                       |           |                             |                             |     |  |
|                                         | · Clarker                  | Possible Solutions:                                             |     |         | Compliance Description                         |                       |           | Data Compliance Description |                             |     |  |
|                                         |                            | Remove & Replace Curb<br>Two New Directional Rai<br>Equivalent. | Ram | p With  | N/A                                            | Ramp Length (in)      | 48.0      | Yes                         | BlendTrans Slope (%)        | 3.9 |  |
|                                         |                            |                                                                 |     |         | No                                             | Ramp Width (in)       | 46.0      | No                          | BlendTrans XSlope (%)       | 2.7 |  |
|                                         |                            |                                                                 | •   |         | N/A                                            | Flare Type LT         | N/A       | N/A                         | Flare Type RT               | N/A |  |
|                                         |                            |                                                                 |     |         | N/A                                            | Flare Slope LT (%)    | N/A       | N/A                         | Flare Slope RT (%)          | N/A |  |
|                                         | V.A.                       |                                                                 |     |         | N/A                                            | Flare Traversable LT? | N/A       | N/A                         | Flare Traversable RT?       | N/A |  |
|                                         |                            |                                                                 |     |         | N/A                                            | Landing Length (in)   | N/A       | N/A                         | DWS Provided?               | N/A |  |
|                                         |                            | Surveyor Notes:                                                 |     |         | N/A                                            | Landing Width (in)    | N/A       | N/A                         | DWS Contrast?               | N/A |  |
| J b                                     |                            | N/A                                                             |     |         | N/A                                            | Landing Slope (%)     | N/A       | N/A                         | DWS Length (in)             | N/A |  |
|                                         | UD DR                      |                                                                 |     |         | N/A                                            | Landing X Slope (%)   | N/A       | N/A                         | DWS Full Width?             | N/A |  |
|                                         |                            |                                                                 |     | N/A     | Landing Curb? (Y/N)                            | N/A                   | N/A       | DWS Offset (in)             | N/A                         |     |  |
|                                         |                            |                                                                 |     | N/A     | Shared Landing?                                | N/A                   |           |                             |                             |     |  |
|                                         | PROW/ADA:                  |                                                                 |     | N/A     | Gutter Ponding?                                | N/A                   | N/A       | Gutter Slope (%)            | N/A                         |     |  |
|                                         | Not Found, R304.5.1, R3    | 804.5.3                                                         | 3   | N/A     | Gutter Lip Ht (in)                             | N/A                   | N/A       | Gutter X Slope (%)          | N/A                         |     |  |
|                                         |                            |                                                                 | -   | N/A     | Painted X Walk1?                               | No                    | N/A       | Painted X Walk2?            | N/A                         |     |  |
| Not Found, R304.5.1, R304.5.3           |                            |                                                                 |     |         | X Walk 1 Direction                             | To S                  |           | X Walk 2 Direction          | N/A                         |     |  |
|                                         |                            |                                                                 |     |         | X Walk 1 Width (in)                            | N/A                   |           | X Walk 2 Width (in)         | N/A                         |     |  |
| Street 1 Name                           | GERALD DR                  | -                                                               |     |         |                                                | X Walk 1 Slope (%)    | 1.3       |                             | X Walk 2 Slope (%)          | N/A |  |
| Stop Condition-Street 1                 | None                       |                                                                 |     |         |                                                | X Walk 1 X Slope (%)  | 2.3       |                             | X Walk 2 X Slope (%)        | N/A |  |
| Street 2 Name                           | N/A                        |                                                                 |     |         | N/A                                            | Ramp inside XWalk1?   | N/A       | N/A                         | Ramp inside XWalk2?         | N/A |  |
| Stop Condition-Street 2                 | N/A                        |                                                                 |     |         |                                                | Road Slope (%)        | 2.3       |                             | Clear Space?                | N/A |  |
|                                         |                            |                                                                 |     |         |                                                | Road X Slope (%)      | 1.3       | N/A                         | Clear Space to XWalk (in)   | N/A |  |
|                                         |                            |                                                                 |     |         | N/A                                            | Any Obstructions?     | N/A       | N/A                         | Storm Grate/Utility Hazard? | N/A |  |
|                                         |                            | Total Cost:                                                     | \$  | 3200.00 |                                                | Obstruction Type      |           |                             | Storm Grate/Utility Type    |     |  |
|                                         |                            |                                                                 |     |         |                                                |                       | N/A       |                             |                             | N/A |  |