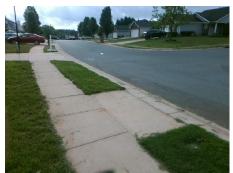

## Access Compliance Report Public Rights-of-Way (Curb Ramps)

| Intersection ID: N/A                    | N/A Main Street: GERALD_DR |                                                                 |     | Cross   | Street:                                        | SULLIVANS_TRACE_D     | Location: | NW                          |                             |     |  |
|-----------------------------------------|----------------------------|-----------------------------------------------------------------|-----|---------|------------------------------------------------|-----------------------|-----------|-----------------------------|-----------------------------|-----|--|
| ADA ID: 1A39FE206A22                    | Ramp Type: BlendTrans1     |                                                                 |     | Initial | Initial Pass/Fail: Fail Overall Compliance: No |                       |           |                             | o Severity Score:           | 10  |  |
| Codes/Mitigation Info/Possible Solution |                            |                                                                 |     |         | Field Measurements/Component Compliance        |                       |           |                             |                             |     |  |
|                                         | · Clarker                  | Possible Solutions:                                             |     |         | Compliance Description                         |                       |           | Data Compliance Description |                             |     |  |
|                                         |                            | Remove & Replace Curb<br>Two New Directional Rai<br>Equivalent. | Ram | p With  | N/A                                            | Ramp Length (in)      | 48.0      | Yes                         | BlendTrans Slope (%)        | 3.9 |  |
|                                         |                            |                                                                 |     |         | No                                             | Ramp Width (in)       | 46.0      | No                          | BlendTrans XSlope (%)       | 2.7 |  |
|                                         |                            |                                                                 | •   |         | N/A                                            | Flare Type LT         | N/A       | N/A                         | Flare Type RT               | N/A |  |
|                                         |                            |                                                                 |     |         | N/A                                            | Flare Slope LT (%)    | N/A       | N/A                         | Flare Slope RT (%)          | N/A |  |
|                                         | V.A.                       |                                                                 |     |         | N/A                                            | Flare Traversable LT? | N/A       | N/A                         | Flare Traversable RT?       | N/A |  |
|                                         |                            |                                                                 |     |         | N/A                                            | Landing Length (in)   | N/A       | N/A                         | DWS Provided?               | N/A |  |
|                                         |                            | Surveyor Notes:                                                 |     |         | N/A                                            | Landing Width (in)    | N/A       | N/A                         | DWS Contrast?               | N/A |  |
| J b                                     |                            | N/A                                                             |     |         | N/A                                            | Landing Slope (%)     | N/A       | N/A                         | DWS Length (in)             | N/A |  |
|                                         | UD DR                      |                                                                 |     |         | N/A                                            | Landing X Slope (%)   | N/A       | N/A                         | DWS Full Width?             | N/A |  |
|                                         |                            |                                                                 |     | N/A     | Landing Curb? (Y/N)                            | N/A                   | N/A       | DWS Offset (in)             | N/A                         |     |  |
|                                         |                            |                                                                 |     | N/A     | Shared Landing?                                | N/A                   |           |                             |                             |     |  |
|                                         | PROW/ADA:                  |                                                                 |     | N/A     | Gutter Ponding?                                | N/A                   | N/A       | Gutter Slope (%)            | N/A                         |     |  |
|                                         | Not Found, R304.5.1, R3    | 804.5.3                                                         | 3   | N/A     | Gutter Lip Ht (in)                             | N/A                   | N/A       | Gutter X Slope (%)          | N/A                         |     |  |
|                                         |                            |                                                                 | -   | N/A     | Painted X Walk1?                               | No                    | N/A       | Painted X Walk2?            | N/A                         |     |  |
| Not Found, R304.5.1, R304.5.3           |                            |                                                                 |     |         | X Walk 1 Direction                             | To S                  |           | X Walk 2 Direction          | N/A                         |     |  |
|                                         |                            |                                                                 |     |         | X Walk 1 Width (in)                            | N/A                   |           | X Walk 2 Width (in)         | N/A                         |     |  |
| Street 1 Name                           | GERALD DR                  | -                                                               |     |         |                                                | X Walk 1 Slope (%)    | 1.3       |                             | X Walk 2 Slope (%)          | N/A |  |
| Stop Condition-Street 1                 | None                       |                                                                 |     |         |                                                | X Walk 1 X Slope (%)  | 2.3       |                             | X Walk 2 X Slope (%)        | N/A |  |
| Street 2 Name                           | N/A                        |                                                                 |     |         | N/A                                            | Ramp inside XWalk1?   | N/A       | N/A                         | Ramp inside XWalk2?         | N/A |  |
| Stop Condition-Street 2                 | N/A                        |                                                                 |     |         |                                                | Road Slope (%)        | 2.3       |                             | Clear Space?                | N/A |  |
|                                         |                            |                                                                 |     |         |                                                | Road X Slope (%)      | 1.3       | N/A                         | Clear Space to XWalk (in)   | N/A |  |
|                                         |                            |                                                                 |     |         | N/A                                            | Any Obstructions?     | N/A       | N/A                         | Storm Grate/Utility Hazard? | N/A |  |
|                                         |                            | Total Cost:                                                     | \$  | 3200.00 |                                                | Obstruction Type      |           |                             | Storm Grate/Utility Type    |     |  |
|                                         |                            |                                                                 |     |         |                                                |                       | N/A       |                             |                             | N/A |  |