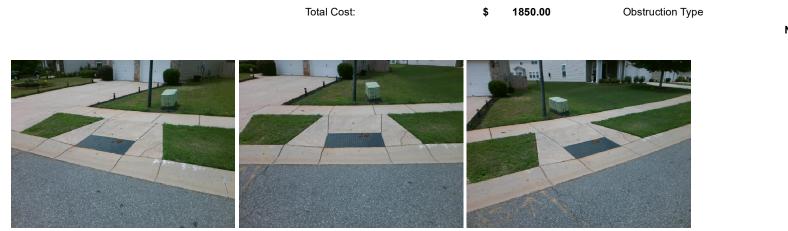

## Access Compliance Report Public Rights-of-Way (Curb Ramps)

| Intersection ID: 49893 Main S                  | Main Street: ROCKY_FORD_CLUB_RD     |                                                    | Cross Street: RIDGEVIEW_COMMONS_DR             |       |                    | Location:                   | W    |
|------------------------------------------------|-------------------------------------|----------------------------------------------------|------------------------------------------------|-------|--------------------|-----------------------------|------|
| ADA ID: 1A3B331787BA Ramp                      | DA ID: 1A3B331787BA Ramp Type: Perp |                                                    | Initial Pass/Fail: Fail Overall Compliance: No |       |                    | o Severity Score:           | 22.5 |
| Codes/Mitigation Info/Possible Solution        |                                     | Field Measurements/Component Compliance            |                                                |       |                    |                             |      |
|                                                | Possible Solutions:                 | Compliance Description Data Compliance Description |                                                |       | liance Description | Data                        |      |
|                                                | Remove & Replace Entire Ramp.       | N/A                                                | Ramp Length (in)                               | 70.0  | No                 | Ramp Slope (%)              | 9.3  |
|                                                |                                     | No                                                 | Ramp Width (in)                                | 47.0  | No                 | Ramp XSlope (%)             | 3.2  |
|                                                | 9                                   | N/A                                                | Flare Type LT                                  | N/A   | N/A                | Flare Type RT               | N/A  |
| ADDERT AND |                                     | N/A                                                | Flare Slope LT (%)                             | N/A   | N/A                | Flare Slope RT (%)          | N/A  |
| Con B                                          | L                                   | N/A                                                | Flare Traversable LT?                          | N/A   | N/A                | Flare Traversable RT?       | N/A  |
| A STONE AS                                     |                                     | N/A                                                | Landing Length (in)                            | N/A   | N/A                | DWS Provided?               | N/A  |
|                                                | Surveyor Notes:                     | N/A                                                | Landing Width (in)                             | N/A   | N/A                | DWS Contrast?               | N/A  |
|                                                | N/A                                 | N/A                                                | Landing Slope (%)                              | N/A   | N/A                | DWS Length (in)             | N/A  |
|                                                |                                     | N/A                                                | Landing X Slope (%)                            | N/A   | N/A                | DWS Full Width?             | N/A  |
|                                                |                                     | N/A                                                | Landing Curb? (Y/N)                            | N/A   | N/A                | DWS Offset (in)             | N/A  |
|                                                |                                     | N/A                                                | Shared Landing?                                | N/A   |                    |                             |      |
|                                                | PROW/ADA:                           | N/A                                                | Gutter Ponding?                                | N/A   | N/A                | Gutter Slope (%)            | N/A  |
|                                                | R304.5.1, R304.2.2, R304.5.3        | N/A                                                | Gutter Lip Ht (in)                             | N/A   | N/A                | Gutter X Slope (%)          | N/A  |
|                                                | ,                                   | N/A                                                | Painted X Walk1?                               | No    | N/A                | Painted X Walk2?            | N/A  |
|                                                |                                     |                                                    | X Walk 1 Direction                             | To NE |                    | X Walk 2 Direction          | N/A  |
|                                                |                                     | N/A                                                | X Walk 1 Width (in)                            | N/A   | N/A                | X Walk 2 Width (in)         | N/A  |
| Street 1 Name RIDGEVIEW COMMONS DR             |                                     |                                                    | X Walk 1 Slope (%)                             | 1.6   |                    | X Walk 2 Slope (%)          | N/A  |
| Stop Condition-Street 2 None                   |                                     |                                                    | X Walk 1 X Slope (%)                           | 2.0   |                    | X Walk 2 X Slope (%)        | N/A  |
| Street 2 Name N/A                              |                                     | N/A                                                | Ramp inside XWalk1?                            | N/A   | N/A                | Ramp inside XWalk2?         | N/A  |
| Stop Condition-Street 1 N/A                    |                                     |                                                    | Road Slope (%)                                 | N/A   | N/A                | Clear Space?                | N/A  |
|                                                |                                     |                                                    | Road X Slope (%)                               | N/A   | N/A                | Clear Space to XWalk (in)   | N/A  |
|                                                |                                     | N/A                                                | Any Obstructions?                              | N/A   | N/A                | Storm Grate/Utility Hazard? | N/A  |
|                                                | Total Cost: \$ 1                    | 850.00                                             | Obstruction Type                               |       |                    | Storm Grate/Utility Type    |      |
|                                                |                                     |                                                    | •••                                            | N/A   |                    |                             | N/A  |