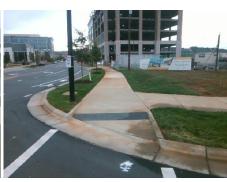

## **Access Compliance Report Public Rights-of-Way** (Curb Ramps)

Intersection ID: N/A Main Street: ARDREY\_KELL\_DR Cross Street: VILLAGE\_WALK\_DR Location: SE Ramp Type: Directional1 **Overall Compliance: No** ADA ID: 1A4A61A2AE55 Initial Pass/Fail: Fail **Severity Score:** 1.25