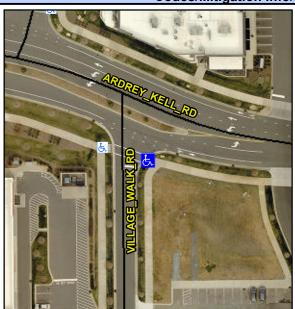

## **Access Compliance Report Public Rights-of-Way** (Curb Ramps)

Intersection ID: N/A Main Street: ARDREY\_KELL\_DR Cross Street: VILLAGE\_WALK\_DR Location: SE Ramp Type: Directional1 **Overall Compliance: No** ADA ID: 1A4A61A2AE55 Initial Pass/Fail: Fail **Severity Score:** 1.25