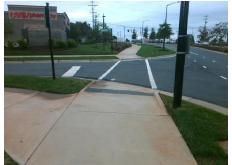

## **Access Compliance Report Public Rights-of-Way** (Curb Ramps)

Intersection ID: N/A Main Street: ARDREY\_KELL\_DR Cross Street: VILLAGE\_WALK\_DR Location: SE Ramp Type: Directional1 **Overall Compliance: No** ADA ID: 1A4A61A2AE55 Initial Pass/Fail: Fail **Severity Score:** 1.25