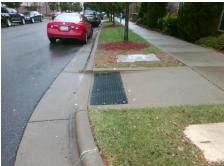

## **Access Compliance Report Public Rights-of-Way** (Curb Ramps)

Intersection ID: 12671 Main Street: SEIGLE\_AV Cross Street: GREENWAY\_CRESCENT\_LN Location: NW **Severity Score:** ADA ID: 1A4BD1679C99 Ramp Type: Directional1 Initial Pass/Fail: Fail **Overall Compliance: No** 1.25

Codes/Mitigation Info/

Street 1 Name **GREENWAY CRESCENT LN** Stop Condition-Street 1 StopSign Street 2 Name N/A Stop Condition-Street 2 N/A

| o/Possible Solution           |      | Field Measurements/Component Compliance |       |      |                             |      |  |
|-------------------------------|------|-----------------------------------------|-------|------|-----------------------------|------|--|
| Possible Solutions:           | Comp | liance Description                      | Data  | Comp | liance Description          | Data |  |
| Remove & Replace Entire Ramp. | N/A  | Ramp Length (in)                        | 95.5  | N/A  | Grade Break?                | N/A  |  |
| ·                             | Yes  | Ramp Width (in)                         | 70.0  | N/A  | Grade Break Slope (%)       | 0.0  |  |
| 6                             | Yes  | Ramp Slope (%)                          | 6.8   | N/A  | Grade Break XSlope (%)      | 0.0  |  |
|                               | No   | Ramp XSlope (%)                         | 4.6   |      |                             |      |  |
|                               | N/A  | Flare Type LT                           | N/A   | N/A  | Flare Type RT               | N/A  |  |
|                               | N/A  | Flare Slope LT (%)                      | N/A   | N/A  | Flare Slope RT (%)          | 0.0  |  |
| Surveyor Notes:               | N/A  | Flare Traversable LT?                   | N/A   | N/A  | Flare Traversable RT?       | N/A  |  |
| PERP                          | N/A  | Landing Length (in)                     | 0.0   | N/A  | DWS Provided?               | N/A  |  |
|                               | N/A  | Landing Width (in)                      | 0.0   | N/A  | DWS Contrast?               | N/A  |  |
|                               | N/A  | Landing Slope (%)                       | 0.0   | N/A  | DWS Length (in)             | N/A  |  |
|                               | N/A  | Landing X Slope (%)                     | 0.0   | N/A  | DWS Full Width?             | N/A  |  |
| PROW/ADA:                     | N/A  | Landing Curb? (Y/N)                     | N/A   | N/A  | DWS Offset LT (in)          | N/A  |  |
| R304.5.3                      | N/A  | Shared Landing?                         | N/A   | N/A  | DWS Offset RT (in)          | N/A  |  |
| Ç                             | N/A  | Gutter Ponding?                         | 0.0   | N/A  | Gutter Slope (%)            | N/A  |  |
|                               | N/A  | Gutter Lip Ht (in)                      | 0.0   | N/A  | Gutter X Slope (%)          | N/A  |  |
|                               | N/A  | Painted X Walk1?                        | No    |      | Road Slope (%)              | 0.5  |  |
|                               |      | X Walk 1 Direction                      | To SW |      | Road X Slope (%)            | 5.1  |  |
|                               |      | X Walk 1 Width (in)                     | N/A   |      | Clear Space?                | N/A  |  |
|                               |      | X Walk 1 Slope (%)                      | 0.5   | N/A  | Clear Space to XWalk (in)   | N/A  |  |
|                               |      | X Walk 1 X Slope (%)                    | 5.1   | N/A  | Storm Grate/Utility Hazard? | N/A  |  |
|                               | N/A  | Ramp inside XWalk1?                     | N/A   |      | Storm Grate/Utility Type    |      |  |
|                               | N/A  | Any Obstructions?                       | N/A   |      |                             | N/A  |  |
| Total Cost: \$ 1600           | 0.00 | Obstruction Type                        |       | Yes  | Surface Condition? (G/P)    | Good |  |
|                               |      |                                         | N/A   | N/A  | Curb Slope (%)              | 10.1 |  |
|                               |      |                                         |       |      |                             |      |  |