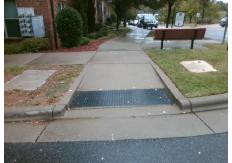

## **Access Compliance Report Public Rights-of-Way** (Curb Ramps)

Intersection ID: 12671 Main Street: SEIGLE\_AV Cross Street: GREENWAY\_CRESCENT\_LN Location: NW **Severity Score:** ADA ID: 1A4BD1679C99 Ramp Type: Directional1 Initial Pass/Fail: Fail **Overall Compliance: No** 1.25

Codes/Mitigation Info/

Street 1 Name **GREENWAY CRESCENT LN** Stop Condition-Street 1 StopSign Street 2 Name N/A Stop Condition-Street 2 N/A

| o/Possible Solution           |      | Field Measurements/Component Compliance |       |      |                             |      |  |
|-------------------------------|------|-----------------------------------------|-------|------|-----------------------------|------|--|
| Possible Solutions:           | Comp | liance Description                      | Data  | Comp | liance Description          | Data |  |
| Remove & Replace Entire Ramp. | N/A  | Ramp Length (in)                        | 95.5  | N/A  | Grade Break?                | N/A  |  |
| ·                             | Yes  | Ramp Width (in)                         | 70.0  | N/A  | Grade Break Slope (%)       | 0.0  |  |
| 6                             | Yes  | Ramp Slope (%)                          | 6.8   | N/A  | Grade Break XSlope (%)      | 0.0  |  |
|                               | No   | Ramp XSlope (%)                         | 4.6   |      |                             |      |  |
|                               | N/A  | Flare Type LT                           | N/A   | N/A  | Flare Type RT               | N/A  |  |
|                               | N/A  | Flare Slope LT (%)                      | N/A   | N/A  | Flare Slope RT (%)          | 0.0  |  |
| Surveyor Notes:               | N/A  | Flare Traversable LT?                   | N/A   | N/A  | Flare Traversable RT?       | N/A  |  |
| PERP                          | N/A  | Landing Length (in)                     | 0.0   | N/A  | DWS Provided?               | N/A  |  |
|                               | N/A  | Landing Width (in)                      | 0.0   | N/A  | DWS Contrast?               | N/A  |  |
|                               | N/A  | Landing Slope (%)                       | 0.0   | N/A  | DWS Length (in)             | N/A  |  |
|                               | N/A  | Landing X Slope (%)                     | 0.0   | N/A  | DWS Full Width?             | N/A  |  |
| PROW/ADA:                     | N/A  | Landing Curb? (Y/N)                     | N/A   | N/A  | DWS Offset LT (in)          | N/A  |  |
| R304.5.3                      | N/A  | Shared Landing?                         | N/A   | N/A  | DWS Offset RT (in)          | N/A  |  |
| Ç                             | N/A  | Gutter Ponding?                         | 0.0   | N/A  | Gutter Slope (%)            | N/A  |  |
|                               | N/A  | Gutter Lip Ht (in)                      | 0.0   | N/A  | Gutter X Slope (%)          | N/A  |  |
|                               | N/A  | Painted X Walk1?                        | No    |      | Road Slope (%)              | 0.5  |  |
|                               |      | X Walk 1 Direction                      | To SW |      | Road X Slope (%)            | 5.1  |  |
|                               |      | X Walk 1 Width (in)                     | N/A   |      | Clear Space?                | N/A  |  |
|                               |      | X Walk 1 Slope (%)                      | 0.5   | N/A  | Clear Space to XWalk (in)   | N/A  |  |
|                               |      | X Walk 1 X Slope (%)                    | 5.1   | N/A  | Storm Grate/Utility Hazard? | N/A  |  |
|                               | N/A  | Ramp inside XWalk1?                     | N/A   |      | Storm Grate/Utility Type    |      |  |
|                               | N/A  | Any Obstructions?                       | N/A   |      |                             | N/A  |  |
| Total Cost: \$ 1600           | 0.00 | Obstruction Type                        |       | Yes  | Surface Condition? (G/P)    | Good |  |
|                               |      |                                         | N/A   | N/A  | Curb Slope (%)              | 10.1 |  |
|                               |      |                                         |       |      |                             |      |  |