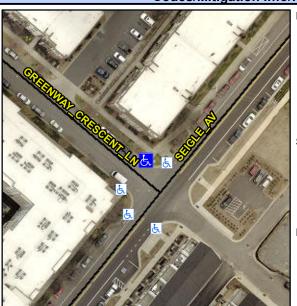

## **Access Compliance Report Public Rights-of-Way** (Curb Ramps)

Intersection ID: 12671 Main Street: SEIGLE\_AV Cross Street: GREENWAY\_CRESCENT\_LN Location: NW **Severity Score:** ADA ID: 1A4BD1679C99 Ramp Type: Directional1 Initial Pass/Fail: Fail **Overall Compliance: No** 1.25

Codes/Mitigation Info/

Street 1 Name **GREENWAY CRESCENT LN** Stop Condition-Street 1 StopSign Street 2 Name N/A Stop Condition-Street 2 N/A

| o/Possible Solution           |      | Field Measurements/Component Compliance |       |      |                             |      |  |
|-------------------------------|------|-----------------------------------------|-------|------|-----------------------------|------|--|
| Possible Solutions:           | Comp | liance Description                      | Data  | Comp | liance Description          | Data |  |
| Remove & Replace Entire Ramp. | N/A  | Ramp Length (in)                        | 95.5  | N/A  | Grade Break?                | N/A  |  |
| ·                             | Yes  | Ramp Width (in)                         | 70.0  | N/A  | Grade Break Slope (%)       | 0.0  |  |
| 6                             | Yes  | Ramp Slope (%)                          | 6.8   | N/A  | Grade Break XSlope (%)      | 0.0  |  |
|                               | No   | Ramp XSlope (%)                         | 4.6   |      |                             |      |  |
|                               | N/A  | Flare Type LT                           | N/A   | N/A  | Flare Type RT               | N/A  |  |
|                               | N/A  | Flare Slope LT (%)                      | N/A   | N/A  | Flare Slope RT (%)          | 0.0  |  |
| Surveyor Notes:               | N/A  | Flare Traversable LT?                   | N/A   | N/A  | Flare Traversable RT?       | N/A  |  |
| PERP                          | N/A  | Landing Length (in)                     | 0.0   | N/A  | DWS Provided?               | N/A  |  |
|                               | N/A  | Landing Width (in)                      | 0.0   | N/A  | DWS Contrast?               | N/A  |  |
|                               | N/A  | Landing Slope (%)                       | 0.0   | N/A  | DWS Length (in)             | N/A  |  |
|                               | N/A  | Landing X Slope (%)                     | 0.0   | N/A  | DWS Full Width?             | N/A  |  |
| PROW/ADA:                     | N/A  | Landing Curb? (Y/N)                     | N/A   | N/A  | DWS Offset LT (in)          | N/A  |  |
| R304.5.3                      | N/A  | Shared Landing?                         | N/A   | N/A  | DWS Offset RT (in)          | N/A  |  |
| Ç                             | N/A  | Gutter Ponding?                         | 0.0   | N/A  | Gutter Slope (%)            | N/A  |  |
|                               | N/A  | Gutter Lip Ht (in)                      | 0.0   | N/A  | Gutter X Slope (%)          | N/A  |  |
|                               | N/A  | Painted X Walk1?                        | No    |      | Road Slope (%)              | 0.5  |  |
|                               |      | X Walk 1 Direction                      | To SW |      | Road X Slope (%)            | 5.1  |  |
|                               |      | X Walk 1 Width (in)                     | N/A   |      | Clear Space?                | N/A  |  |
|                               |      | X Walk 1 Slope (%)                      | 0.5   | N/A  | Clear Space to XWalk (in)   | N/A  |  |
|                               |      | X Walk 1 X Slope (%)                    | 5.1   | N/A  | Storm Grate/Utility Hazard? | N/A  |  |
|                               | N/A  | Ramp inside XWalk1?                     | N/A   |      | Storm Grate/Utility Type    |      |  |
|                               | N/A  | Any Obstructions?                       | N/A   |      |                             | N/A  |  |
| Total Cost: \$ 1600           | 0.00 | Obstruction Type                        |       | Yes  | Surface Condition? (G/P)    | Good |  |
|                               |      |                                         | N/A   | N/A  | Curb Slope (%)              | 10.1 |  |
|                               |      |                                         |       |      |                             |      |  |