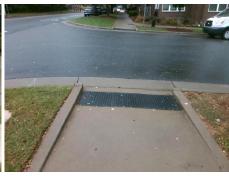

## **Access Compliance Report Public Rights-of-Way** (Curb Ramps)

Intersection ID: 12671 Main Street: SEIGLE\_AV Cross Street: GREENWAY\_CRESCENT\_LN Location: NW **Severity Score:** ADA ID: 1A4BD1679C99 Ramp Type: Directional1 Initial Pass/Fail: Fail **Overall Compliance: No** 1.25

Codes/Mitigation Info/

Street 1 Name **GREENWAY CRESCENT LN** Stop Condition-Street 1 StopSign Street 2 Name N/A Stop Condition-Street 2 N/A

| o/Possible Solution           |      | Field Measurements/Component Compliance |       |      |                             |      |  |
|-------------------------------|------|-----------------------------------------|-------|------|-----------------------------|------|--|
| Possible Solutions:           | Comp | liance Description                      | Data  | Comp | liance Description          | Data |  |
| Remove & Replace Entire Ramp. | N/A  | Ramp Length (in)                        | 95.5  | N/A  | Grade Break?                | N/A  |  |
| ·                             | Yes  | Ramp Width (in)                         | 70.0  | N/A  | Grade Break Slope (%)       | 0.0  |  |
| 6                             | Yes  | Ramp Slope (%)                          | 6.8   | N/A  | Grade Break XSlope (%)      | 0.0  |  |
|                               | No   | Ramp XSlope (%)                         | 4.6   |      |                             |      |  |
|                               | N/A  | Flare Type LT                           | N/A   | N/A  | Flare Type RT               | N/A  |  |
|                               | N/A  | Flare Slope LT (%)                      | N/A   | N/A  | Flare Slope RT (%)          | 0.0  |  |
| Surveyor Notes:               | N/A  | Flare Traversable LT?                   | N/A   | N/A  | Flare Traversable RT?       | N/A  |  |
| PERP                          | N/A  | Landing Length (in)                     | 0.0   | N/A  | DWS Provided?               | N/A  |  |
|                               | N/A  | Landing Width (in)                      | 0.0   | N/A  | DWS Contrast?               | N/A  |  |
|                               | N/A  | Landing Slope (%)                       | 0.0   | N/A  | DWS Length (in)             | N/A  |  |
|                               | N/A  | Landing X Slope (%)                     | 0.0   | N/A  | DWS Full Width?             | N/A  |  |
| PROW/ADA:                     | N/A  | Landing Curb? (Y/N)                     | N/A   | N/A  | DWS Offset LT (in)          | N/A  |  |
| R304.5.3                      | N/A  | Shared Landing?                         | N/A   | N/A  | DWS Offset RT (in)          | N/A  |  |
| Ç                             | N/A  | Gutter Ponding?                         | 0.0   | N/A  | Gutter Slope (%)            | N/A  |  |
|                               | N/A  | Gutter Lip Ht (in)                      | 0.0   | N/A  | Gutter X Slope (%)          | N/A  |  |
|                               | N/A  | Painted X Walk1?                        | No    |      | Road Slope (%)              | 0.5  |  |
|                               |      | X Walk 1 Direction                      | To SW |      | Road X Slope (%)            | 5.1  |  |
|                               |      | X Walk 1 Width (in)                     | N/A   |      | Clear Space?                | N/A  |  |
|                               |      | X Walk 1 Slope (%)                      | 0.5   | N/A  | Clear Space to XWalk (in)   | N/A  |  |
|                               |      | X Walk 1 X Slope (%)                    | 5.1   | N/A  | Storm Grate/Utility Hazard? | N/A  |  |
|                               | N/A  | Ramp inside XWalk1?                     | N/A   |      | Storm Grate/Utility Type    |      |  |
|                               | N/A  | Any Obstructions?                       | N/A   |      |                             | N/A  |  |
| Total Cost: \$ 1600           | 0.00 | Obstruction Type                        |       | Yes  | Surface Condition? (G/P)    | Good |  |
|                               |      |                                         | N/A   | N/A  | Curb Slope (%)              | 10.1 |  |
|                               |      |                                         |       |      |                             |      |  |