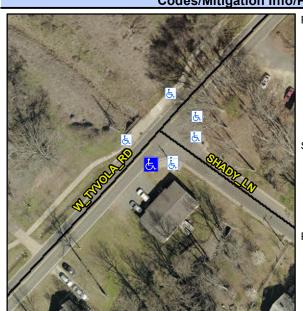

## **Access Compliance Report Public Rights-of-Way** (Curb Ramps)

1.4

3.0

2.3

N/A

Good 0.5

Intersection ID: 14312 Main Street: W TYVOLA RD **Cross Street: SHADY LN** Location: S Initial Pass/Fail: Fail **Overall Compliance: No Severity Score:** 22.5 ADA ID: 1A4E39AAFCA9 Ramp Type: Combination1

## Field Measurements/Component Compliance

Street 1 Name None Stop Condition-Street 1 W TYVOLA RS N/A Street 2 Name Stop Condition-Street 2 N/A Possible Solutions: Remove & Replace Entire Ramp. Surveyor Notes: LT RP < 5% PROW/ADA: R304.5.1, R304.5.3, R304.3.2