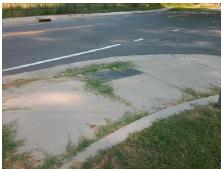

## Field Measurements/Component Compliance

Street 1 Name None Stop Condition-Street 1 W TYVOLA RS N/A Street 2 Name Stop Condition-Street 2 N/A Possible Solutions: Remove & Replace Entire Ramp. Surveyor Notes: LT RP < 5% PROW/ADA: R304.5.1, R304.5.3, R304.3.2