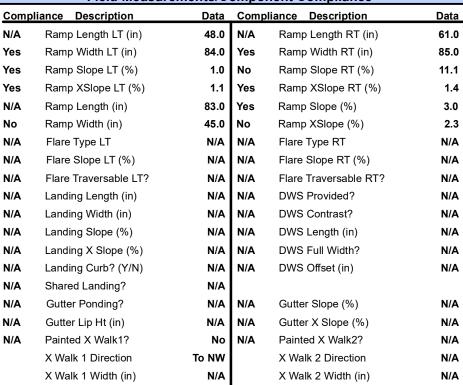

## Field Measurements/Component Compliance

Street 1 Name None Stop Condition-Street 1 W TYVOLA RS N/A Street 2 Name Stop Condition-Street 2 N/A Possible Solutions: Remove & Replace Entire Ramp. Surveyor Notes: LT RP < 5% PROW/ADA: R304.5.1, R304.5.3, R304.3.2

Total Cost: 1800.00

3.4

1.6

N/A

N/A

N/A

N/A

N/A

N/A

N/A

Yes

X Walk 2 Slope (%)

X Walk 2 X Slope (%)

Ramp inside XWalk2?

Clear Space to XWalk (in)

Storm Grate/Utility Hazard?

Storm Grate/Utility Type

Surface Condition? (G/P)

Clear Space?

Any Obstruction?

**Obstruction Type** 

Curb Slope (%)

X Walk 1 Slope (%)

X Walk 1 X Slope (%)

Ramp inside XWalk1?

Road Slope (%)

N/A