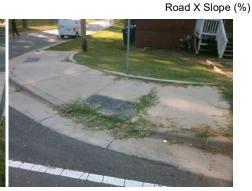

## **Access Compliance Report Public Rights-of-Way** (Curb Ramps)

1.4

3.0

2.3

N/A

Good 0.5

Intersection ID: 14312 Main Street: W TYVOLA RD **Cross Street: SHADY LN** Location: S Initial Pass/Fail: Fail **Overall Compliance: No Severity Score:** 22.5 ADA ID: 1A4E39AAFCA9 Ramp Type: Combination1

Ramp inside XWalk1?

Road Slope (%)

N/A