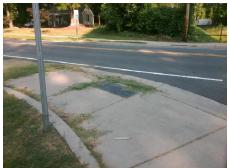

## Field Measurements/Component Compliance

Street 1 Name None Stop Condition-Street 1 W TYVOLA RS N/A Street 2 Name Stop Condition-Street 2 N/A Possible Solutions: Remove & Replace Entire Ramp. Surveyor Notes: LT RP < 5% PROW/ADA: R304.5.1, R304.5.3, R304.3.2