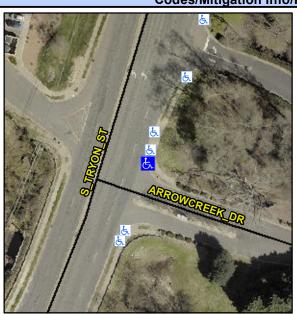

## Access Compliance Report Public Rights-of-Way (Curb Ramps)

 Intersection ID: 20526
 Main Street: ARROWCREK\_DR
 Cross Street: S\_TRYON\_ST
 Location:
 NE

 ADA ID: 1A53C684EE7C
 Ramp Type: PerpDiag
 Initial Pass/Fail: Fail
 Overall Compliance: No
 Severity Score: 22.5

Codes/Mitigation Info/Possible Solution

Field Measurements/Component Compliance

Street 1 Name
Stop Condition-Street 2
Street 2 Name
Stop Condition-Street 1

S TRYON ST None ARROWCREEK DR StopSign Possible Solutions: