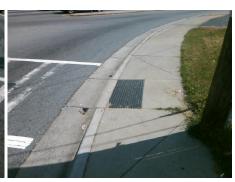

Remove & Replace Entire Ramp.

Surveyor Notes:

N/A

PROW/ADA:

Not Found, R304.2.2, R304.5.3

Total Cost: \$ 1850.00

| Field Measurements/Component Compilance |                       |       |                        |                             |      |
|-----------------------------------------|-----------------------|-------|------------------------|-----------------------------|------|
| Compliance Description                  |                       | Data  | Compliance Description |                             | Data |
| N/A                                     | Ramp Length (in)      | 59.0  | No                     | Ramp Slope (%)              | 8.5  |
| Yes                                     | Ramp Width (in)       | 48.0  | No                     | Ramp XSlope (%)             | 2.2  |
| N/A                                     | Flare Type LT         | N/A   | N/A                    | Flare Type RT               | N/A  |
| N/A                                     | Flare Slope LT (%)    | N/A   | N/A                    | Flare Slope RT (%)          | N/A  |
| N/A                                     | Flare Traversable LT? | N/A   | N/A                    | Flare Traversable RT?       | N/A  |
| N/A                                     | Landing Length (in)   | N/A   | N/A                    | DWS Provided?               | N/A  |
| N/A                                     | Landing Width (in)    | N/A   | N/A                    | DWS Contrast?               | N/A  |
| N/A                                     | Landing Slope (%)     | N/A   | N/A                    | DWS Length (in)             | N/A  |
| N/A                                     | Landing X Slope (%)   | N/A   | N/A                    | DWS Full Width?             | N/A  |
| N/A                                     | Landing Curb? (Y/N)   | N/A   | N/A                    | DWS Offset (in)             | N/A  |
| N/A                                     | Shared Landing?       | N/A   |                        |                             |      |
| N/A                                     | Gutter Ponding?       | N/A   | N/A                    | Gutter Slope (%)            | N/A  |
| N/A                                     | Gutter Lip Ht (in)    | N/A   | N/A                    | Gutter X Slope (%)          | N/A  |
| N/A                                     | Painted X Walk1?      | Yes   | N/A                    | Painted X Walk2?            | N/A  |
|                                         | X Walk 1 Direction    | To NE |                        | X Walk 2 Direction          | N/A  |
| N/A                                     | X Walk 1 Width (in)   | 119.0 | N/A                    | X Walk 2 Width (in)         | N/A  |
|                                         | X Walk 1 Slope (%)    | 3.1   |                        | X Walk 2 Slope (%)          | N/A  |
|                                         | X Walk 1 X Slope (%)  | 4.7   |                        | X Walk 2 X Slope (%)        | N/A  |
| N/A                                     | Ramp inside XWalk1?   | Yes   | N/A                    | Ramp inside XWalk2?         | N/A  |
|                                         | Road Slope (%)        | N/A   | N/A                    | Clear Space?                | N/A  |
|                                         | Road X Slope (%)      | N/A   | N/A                    | Clear Space to XWalk (in)   | N/A  |
| N/A                                     | Any Obstructions?     | N/A   | N/A                    | Storm Grate/Utility Hazard? | N/A  |
|                                         | Obstruction Type      |       |                        | Storm Grate/Utility Type    |      |
|                                         |                       | N/A   |                        |                             | N/A  |
|                                         |                       |       | Yes                    | Surface Condition? (G/P)    | Good |