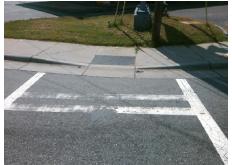

Remove & Replace Entire Ramp.

Surveyor Notes:

N/A

PROW/ADA:

Not Found, R304.2.2, R304.5.3

Total Cost: \$ 1850.00

| Field Measurements/Component Compilance |                       |       |                        |                             |      |
|-----------------------------------------|-----------------------|-------|------------------------|-----------------------------|------|
| Compliance Description                  |                       | Data  | Compliance Description |                             | Data |
| N/A                                     | Ramp Length (in)      | 59.0  | No                     | Ramp Slope (%)              | 8.5  |
| Yes                                     | Ramp Width (in)       | 48.0  | No                     | Ramp XSlope (%)             | 2.2  |
| N/A                                     | Flare Type LT         | N/A   | N/A                    | Flare Type RT               | N/A  |
| N/A                                     | Flare Slope LT (%)    | N/A   | N/A                    | Flare Slope RT (%)          | N/A  |
| N/A                                     | Flare Traversable LT? | N/A   | N/A                    | Flare Traversable RT?       | N/A  |
| N/A                                     | Landing Length (in)   | N/A   | N/A                    | DWS Provided?               | N/A  |
| N/A                                     | Landing Width (in)    | N/A   | N/A                    | DWS Contrast?               | N/A  |
| N/A                                     | Landing Slope (%)     | N/A   | N/A                    | DWS Length (in)             | N/A  |
| N/A                                     | Landing X Slope (%)   | N/A   | N/A                    | DWS Full Width?             | N/A  |
| N/A                                     | Landing Curb? (Y/N)   | N/A   | N/A                    | DWS Offset (in)             | N/A  |
| N/A                                     | Shared Landing?       | N/A   |                        |                             |      |
| N/A                                     | Gutter Ponding?       | N/A   | N/A                    | Gutter Slope (%)            | N/A  |
| N/A                                     | Gutter Lip Ht (in)    | N/A   | N/A                    | Gutter X Slope (%)          | N/A  |
| N/A                                     | Painted X Walk1?      | Yes   | N/A                    | Painted X Walk2?            | N/A  |
|                                         | X Walk 1 Direction    | To NE |                        | X Walk 2 Direction          | N/A  |
| N/A                                     | X Walk 1 Width (in)   | 119.0 | N/A                    | X Walk 2 Width (in)         | N/A  |
|                                         | X Walk 1 Slope (%)    | 3.1   |                        | X Walk 2 Slope (%)          | N/A  |
|                                         | X Walk 1 X Slope (%)  | 4.7   |                        | X Walk 2 X Slope (%)        | N/A  |
| N/A                                     | Ramp inside XWalk1?   | Yes   | N/A                    | Ramp inside XWalk2?         | N/A  |
|                                         | Road Slope (%)        | N/A   | N/A                    | Clear Space?                | N/A  |
|                                         | Road X Slope (%)      | N/A   | N/A                    | Clear Space to XWalk (in)   | N/A  |
| N/A                                     | Any Obstructions?     | N/A   | N/A                    | Storm Grate/Utility Hazard? | N/A  |
|                                         | Obstruction Type      |       |                        | Storm Grate/Utility Type    |      |
|                                         |                       | N/A   |                        |                             | N/A  |
|                                         |                       |       | Yes                    | Surface Condition? (G/P)    | Good |