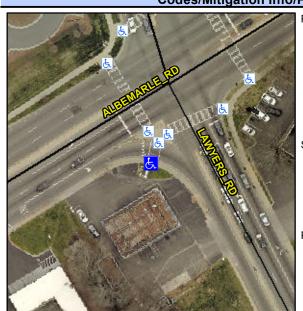

## Access Compliance Report Public Rights-of-Way (Curb Ramps)

Intersection ID: 15201 Main Street: ALBEMARLE\_RD Cross Street: LAWYERS\_RD Location: S

ADA ID: 1A5C712CBD04 Ramp Type: Perp Initial Pass/Fail: Fail Overall Compliance: No Severity Score: 13.75