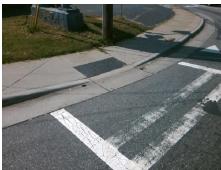

Remove & Replace Entire Ramp.

Surveyor Notes:

N/A

PROW/ADA:

Not Found, R304.2.2, R304.5.3

Total Cost: \$ 1850.00

| Field Measurements/Component Compilance |                       |       |                        |                             |      |
|-----------------------------------------|-----------------------|-------|------------------------|-----------------------------|------|
| Compliance Description                  |                       | Data  | Compliance Description |                             | Data |
| N/A                                     | Ramp Length (in)      | 59.0  | No                     | Ramp Slope (%)              | 8.5  |
| Yes                                     | Ramp Width (in)       | 48.0  | No                     | Ramp XSlope (%)             | 2.2  |
| N/A                                     | Flare Type LT         | N/A   | N/A                    | Flare Type RT               | N/A  |
| N/A                                     | Flare Slope LT (%)    | N/A   | N/A                    | Flare Slope RT (%)          | N/A  |
| N/A                                     | Flare Traversable LT? | N/A   | N/A                    | Flare Traversable RT?       | N/A  |
| N/A                                     | Landing Length (in)   | N/A   | N/A                    | DWS Provided?               | N/A  |
| N/A                                     | Landing Width (in)    | N/A   | N/A                    | DWS Contrast?               | N/A  |
| N/A                                     | Landing Slope (%)     | N/A   | N/A                    | DWS Length (in)             | N/A  |
| N/A                                     | Landing X Slope (%)   | N/A   | N/A                    | DWS Full Width?             | N/A  |
| N/A                                     | Landing Curb? (Y/N)   | N/A   | N/A                    | DWS Offset (in)             | N/A  |
| N/A                                     | Shared Landing?       | N/A   |                        |                             |      |
| N/A                                     | Gutter Ponding?       | N/A   | N/A                    | Gutter Slope (%)            | N/A  |
| N/A                                     | Gutter Lip Ht (in)    | N/A   | N/A                    | Gutter X Slope (%)          | N/A  |
| N/A                                     | Painted X Walk1?      | Yes   | N/A                    | Painted X Walk2?            | N/A  |
|                                         | X Walk 1 Direction    | To NE |                        | X Walk 2 Direction          | N/A  |
| N/A                                     | X Walk 1 Width (in)   | 119.0 | N/A                    | X Walk 2 Width (in)         | N/A  |
|                                         | X Walk 1 Slope (%)    | 3.1   |                        | X Walk 2 Slope (%)          | N/A  |
|                                         | X Walk 1 X Slope (%)  | 4.7   |                        | X Walk 2 X Slope (%)        | N/A  |
| N/A                                     | Ramp inside XWalk1?   | Yes   | N/A                    | Ramp inside XWalk2?         | N/A  |
|                                         | Road Slope (%)        | N/A   | N/A                    | Clear Space?                | N/A  |
|                                         | Road X Slope (%)      | N/A   | N/A                    | Clear Space to XWalk (in)   | N/A  |
| N/A                                     | Any Obstructions?     | N/A   | N/A                    | Storm Grate/Utility Hazard? | N/A  |
|                                         | Obstruction Type      |       |                        | Storm Grate/Utility Type    |      |
|                                         |                       | N/A   |                        |                             | N/A  |
|                                         |                       |       | Yes                    | Surface Condition? (G/P)    | Good |