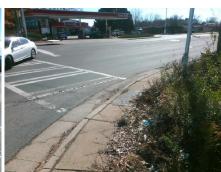

## **Access Compliance Report Public Rights-of-Way** (Curb Ramps)

Data

16.2

11.8

N/A

N/A

Intersection ID: 22250 Main Street: SHARON LAKES RD **Cross Street: SOUTH BV** Location: SW **Overall Compliance: No ADA ID: 1A614A9D28AD** Ramp Type: Perp Initial Pass/Fail: Fail Severity Score: 58.75

| N/A   Landing Length (in)   N/A   N/A   DWS Provided?   N/A   Landing Width (in)   N/A   DWS Contrast?   N/A   Landing Slope (%)   N/A   DWS Length (in)   N/A   N/A   DWS Contrast?   N/A   Landing Slope (%)   N/A   DWS Contrast?   N/A   N/A   Landing Slope (%)   N/A   DWS Contrast?   N/A   DWS Contrast?   N/A   N/A   DWS Contrast?   N/A    |                         | 7.0.000     |                 |                          |         |        |                                         |     |     |                             |      |
|---------------------------------------------------------------------------------------------------------------------------------------------------------------------------------------------------------------------------------------------------------------------------------------------------------------------------------------------------------------------------------------------------------------------------------------------------------------------------------------------------------------------------------------------------------------------------------------------------------------------------------------------------------------------------------------------------------------------------------------------------------------------------------------------------------------------------------------------------------------------------------------------------------------------------------------------------------------------------------------------------------------------------------------------------------------------------------------------------------------------------------------------------------------------------------------------------------------------------------------------------------------------------------------------------------------------------------------------------------------------------------------------------------------------------------------------------------------------------------------------------------------------------------------------------------------------------------------------------------------------------------------------------------------------------------------------------------------------------------------------------------------------------------------------------------------------------------------------------------------------------------------------------------------------------------------------------------------------------------------------------------------------------------------------------------------------------------------------------------------------------------|-------------------------|-------------|-----------------|--------------------------|---------|--------|-----------------------------------------|-----|-----|-----------------------------|------|
| Surveyor Notes:  N/A Landing Width (in)  N/A DWS Contrast?  N/A DWS Contrast?  N/A DWS Contrast?  N/A DWS Contrast?  N/A DWS Length (in)  N/A DWS Length (in)  N/A DWS Full Width?  N/A Gutter Slope (%)  N/A Gutter Slope (%)  N/A Painted X Walk?  Yes  X Walk 1 Slope (%)  N/A X Walk 1 Slope (%)  X Walk 1 Slope (%)  X Walk 2 Slope (%)  N/A X Walk 2 Slope (%)  N/A Ramp inside XWalk??  Yes  N/A Ramp inside XWalk?  Yes  Road Slope (%)  N/A Ramp inside XWalk??  N/A Clear Space?  N/A Clear Space?  N/A Slorm Grate/Utility Type  N/A N/A Slorm Grate/Utility Type  N/A N/A Slorm Grate/Utility Type                                                                                                                                                                                                                                                                                                                                                                                                                                                                                                                                                                                                                                                                                                                                                                                                                                                                                                                           | SWEDEN RD               |             |                 |                          |         | N/A    | Flare Traversable LT?                   | N/A | N/A | Flare Traversable RT?       | N/A  |
| N/A Landing Slope (%) N/A N/A DWS Length (in) N/A N/A Landing Slope (%) N/A N/A DWS Full Width? N/A Landing Slope (%) N/A DWS Full Width? N/A Landing Curb? (Y/N) N/A DWS Offset (in) N/A N/A Shared Landing? N/A N/A Gutter Ponding? N/A N/A Gutter Ponding? N/A N/A Gutter Ponding? N/A N/A Gutter Lip Ht (in) N/A Painted X Walk 1 Direction To E X Walk 1 Direction To E N/A X Walk 1 Direction To E N/A X Walk 1 Slope (%) N/A Walk 2 Direction N/A Storp Condition-Street 2 Signal N/A Ramp inside XWalk 1? Yes N/A Ramp inside XWalk 1? N/A Ramp inside XWalk 2? N/A Storp Condition-Street 1 N/A N/A Any Obstructions? N/A N/A Clear Space to XWalk (in) N/A N/A Any Obstructions? N/A N/A Storm Grate/Utility Hazard? N/A N/A Storm Grate/Utility Type N/A N/A Storm Grate/Utility Type N/A N/A N/A Storm Grate/Utility Type N/A N/A N/A N/A Storm Grate/Utility Type N/A                                                                                                                                                                                                                                                                                                                                                                                                                                                                                                                                                                                                                                                                                                                                                                                                                                                                                                                                                                              |                         | OHARON O    |                 |                          |         | N/A    | Landing Length (in)                     | N/A | N/A | DWS Provided?               | N/A  |
| N/A Landing X Slope (%) N/A N/A DWS Full Width? N/A N/A Landing Curb? (Y/N) N/A N/A DWS Offset (in) N/A N/A Shared Landing? N/A N/A Gutter Ponding? N/A N/A Gutter Ponding? N/A N/A Gutter X Slope (%) N/A R304.5.3  PROW/ADA: Not Found, R304.5.1, R304.2.2, R304.5.3  N/A Gutter Ponding? N/A N/A Gutter X Slope (%) N/A Painted X Walk1? Yes X Walk 1 Direction To E X Walk 1 Direction To E X Walk 1 Slope (%) N/A X Walk 1 X Slope (%) N/A X Walk 2 Direction N/A X Walk 1 X Slope (%) N/A X Walk 2 Slope (%) N/A X Walk 1 X Slope (%) N/A X Walk 2 Slope (%) N/A Ramp inside X Walk1? Yes Road Slope (%) N/A Ramp inside X Walk2? N/A Ramp inside X Walk2? N/A Ramp inside X Walk1? N/A Storm Grate/Utility Hazard? N/A Any Obstructions? N/A Any Obstructions? N/A N/A Storm Grate/Utility Type  Total Cost: \$ 1850.00  N/A N/A DWS Full Width? N/A N/A DWS Full Width? N/A N/A Gutter Slope (%) N/A N/A Gutter Slope (%) N/A N/A Gutter Slope (%) N/A N/A Clear Space to X Walk 2? N/A N/A Storm Grate/Utility Type  N/A N/A Obstruction Type  N/A N/A N/A Storm Grate/Utility Type  N/A N/A N/A N/A Storm Grate/Utility Type                                                                                                                                                                                                                                                                                                                                                                                                                                                                                                                                                                                                                                                                                                                                                                                                                                                                                                                                                                                          | * 441 /1 6. 4           | AKES PO     | Surveyor Notes: | :                        |         | N/A    | Landing Width (in)                      | N/A | N/A | DWS Contrast?               | N/A  |
| N/A   Landing X Slope (%)   N/A   N/A   DWS Full Width?   N/A   N/A   DWS Offset (in)   N/A   DWS Offset (in)   N/A   N/A   DWS Offset (in)   N/A   DWS Offset (in)   N/A   DWS Offset (in)   N/A   N/A   DWS Offset (in)   N/A   DWS Offset (    |                         |             | N/A             |                          |         | N/A    | Landing Slope (%)                       | N/A | N/A | DWS Length (in)             | N/A  |
| N/A   Shared Landing?   N/A   Stope (%)   N/A   Stope (%)   N/A   Stope (%)   Shared Landing?   N/A   Stope (%)   N/A   Stope (%)   N/A   Stope (%)   N/A   Shared Landing?   N/A   Stope (%)   N/A   Stope (%)   N/A   Shared Landing?   N/A   Storm Grate/Utility Type   N/A   Storm Grate/Utility Type   N/A   Storm Grate/Utility Type   N/A   Shared Landing?   N/A   Storm Grate/Utility Type   N/A   N/A   Storm Grate/Utility Type   N/A   N/A   Storm Grate/Utility Type   N/A   Storm Grate/Utility Type   N/A   Storm Grate/Utility Type   N/A   Storm Grate/Utility Type   N/A   N/A   Storm Grate/Utility Type   N/A   Storm Grate/Utility Ty    |                         | E G         |                 |                          |         | N/A    | Landing X Slope (%)                     | N/A | N/A | DWS Full Width?             | N/A  |
| PROW/ADA:   N/A   Gutter Ponding?   N/A   Gutter Ponding?   N/A   Gutter Lip Ht (in)   N/A   Painted X Walk1?   Yes   X Walk 1 Direction   To E   X Walk 1 Direction   N/A   X Walk 1 Width (in)   121.0   X Walk 2 Direction   N/A   X Walk 1 Slope (%)   N/A   X Walk 1 Slope (%)   N/A   X Walk 1 Slope (%)   N/A   X Walk 2 Slope (%)   N/A   X Walk 1 Slope (%)   N/A   X Walk 2 Slope (%)   N/A   X Wal    |                         | The same of |                 |                          |         | N/A    | Landing Curb? (Y/N)                     | N/A | N/A | DWS Offset (in)             | N/A  |
| Not Found, R304.5.1, R304.2.2, R304.5.3    N/A   Gutter Lip Ht (in)   N/A   Painted X Walk1? Yes   X Walk 1 Direction   To E   X Walk 1 Slope (%)   N/A   X Walk 2 Width (in)   N/A   X Walk 1 Slope (%)   N/A   X Walk 2 Slope (%)   N/A   X  |                         |             |                 |                          |         | N/A    | Shared Landing?                         | N/A |     |                             |      |
| R304.5.3  N/A Painted X Walk 1? Yes X Walk 2 Direction To E X Walk 2 Direction N/A X Walk 1 Slope (%) 1.1 X Walk 2 Slope (%) N/A Storn Grate/Utility Type  N/A Painted X Walk 1? Yes X Walk 2 Direction N/A X Walk 1 Slope (%) 1.1 X Walk 2 Slope (%) N/A X Walk 1 Slope (%) N/A X Walk 1 Slope (%) N/A Ramp inside XWalk 1? Yes Road Slope (%) N/A Ramp inside XWalk 1? Yes Road X Slope (%) N/A Clear Space? N/A Clear Space? N/A N/A Any Obstructions? N/A Storm Grate/Utility Hazard? N/A Storm Grate/Utility Type  N/A N/A N/A N/A N/A N/A N/A N/A Storm Grate/Utility Type                                                                                                                                                                                                                                                                                                                                                                                                                                                                                                                                                                                                                                                                                                                                                                                                                                                                                                                                                                                                                                                                                                                                                                                                                                                                                                                                                                                                                                                                                                                                                |                         | A Part      | PROW/ADA:       |                          |         | N/A    | Gutter Ponding?                         | N/A | N/A | Gutter Slope (%)            | N/A  |
| R304.5.3  N/A Painted X Walk 1? Yes X Walk 2 Direction To E X Walk 2 Direction N/A X Walk 1 Slope (%) 1.1 X Walk 2 Slope (%) N/A Storn Grate/Utility Type  N/A Painted X Walk 1? Yes X Walk 2 Direction N/A X Walk 1 Slope (%) 1.1 X Walk 2 Slope (%) N/A X Walk 1 Slope (%) N/A X Walk 1 Slope (%) N/A Ramp inside XWalk 1? Yes Road Slope (%) N/A Ramp inside XWalk 1? Yes Road X Slope (%) N/A Clear Space? N/A Clear Space? N/A N/A Any Obstructions? N/A Storm Grate/Utility Hazard? N/A Storm Grate/Utility Type  N/A N/A N/A N/A N/A N/A N/A N/A Storm Grate/Utility Type                                                                                                                                                                                                                                                                                                                                                                                                                                                                                                                                                                                                                                                                                                                                                                                                                                                                                                                                                                                                                                                                                                                                                                                                                                                                                                                                                                                                                                                                                                                                                |                         | A HH        | Not Found       | R304.5.1. R304.2.3       | 2.      | N/A    | Gutter Lip Ht (in)                      | N/A | N/A | Gutter X Slope (%)          | N/A  |
| X Walk 1 Direction   To E   X Walk 2 Direction   N/A                                                                                                                                                                                                                                                                                                                                                                                                                                                                                                                                                                                                                                                                                                                                                                                                                                                                                                                                                                                                                                                                                                                                                                                                                                                                                                                                                                                                                                                                                                                                                                                                                                                                                                                                                                                                                                                                                                                                                                                                                                                                            |                         | 30/1        |                 | , 1100 11011, 1100 11211 | -,      | N/A    |                                         | Yes | N/A |                             | N/A  |
| N/A X Walk 1 Width (in) 121.0 Street 1 Name SOUTH BV Stop Condition-Street 2 Signal X Walk 1 X Slope (%) 1.1 Stop Condition-Street 2 Name N/A Ramp inside XWalk1? Yes Stop Condition-Street 1 N/A Ramp inside XWalk1? Yes Road Slope (%) N/A Road X Slope (%) N/A N/A Clear Space? N/A Road X Slope (%) N/A N/A Clear Space to XWalk (in) N/A N/A Storm Grate/Utility Hazard? N/A Storm Grate/Utility Type  Total Cost: \$ 1850.00 Obstruction Type  N/A X Walk 2 Width (in) N/A X Walk 2 Slope (%) |                         |             |                 |                          |         |        | X Walk 1 Direction                      |     |     | X Walk 2 Direction          | N/A  |
| Stop Condition-Street 2 Signal X Walk 1 X Slope (%) N/A Ramp inside XWalk1? Yes Stop Condition-Street 1 N/A Road Slope (%) N/A Road X Slope (%) N/A Road X Slope (%) N/A N/A Clear Space? N/A N/A Clear Space to XWalk (in) N/A N/A Storm Grate/Utility Hazard? N/A N/A N/A N/A N/A Storm Grate/Utility Type N/A                                                                                                                                                                                                                                                                                                                                                                                                                                                                                                                                                                                                                                                                                                                                                                                                                                                                                                                                                                                                                                                                                                                                                                                                                                                                                                                                                                                                                                                                                                                                                                                                                                                                                                                                                                            |                         | 7           |                 |                          |         | N/A    | X Walk 1 Width (in)                     |     |     | X Walk 2 Width (in)         | N/A  |
| Street 2 Name  N/A  N/A  Ramp inside XWalk1?  Road Slope (%)  N/A  Road X Slope (%)  N/A  N/A  Clear Space?  N/A  N/A  Clear Space to XWalk (in)  N/A  N/A  Total Cost:  \$ 1850.00  Obstruction Type  N/A  N/A  N/A  Ramp inside XWalk2?  N/A  N/A  Clear Space to XWalk (in)  N/A  Storm Grate/Utility Hazard?  N/A  N/A  N/A  N/A  N/A  N/A  N/A  N/                                                                                                                                                                                                                                                                                                                                                                                                                                                                                                                                                                                                                                                                                                                                                                                                                                                                                                                                                                                                                                                                                                                                                                                                                                                                                                                                                                                                                                                                                                                                                                                                                                                                                                                                                                         | Street 1 Name           | SOUTH BV    |                 |                          |         |        | X Walk 1 Slope (%)                      | 1.1 |     | X Walk 2 Slope (%)          | N/A  |
| Stop Condition-Street 1 N/A Road Slope (%) N/A Road Slope (%) N/A Road X Slope (%) N/A N/A Clear Space? N/A N/A Clear Space to XWalk (in) N/A N/A Any Obstructions? N/A N/A Storm Grate/Utility Hazard? N/A Total Cost: \$ 1850.00 Obstruction Type Storm Grate/Utility Type                                                                                                                                                                                                                                                                                                                                                                                                                                                                                                                                                                                                                                                                                                                                                                                                                                                                                                                                                                                                                                                                                                                                                                                                                                                                                                                                                                                                                                                                                                                                                                                                                                                                                                                                                                                                                                                    | Stop Condition-Street 2 | Signal      |                 |                          |         |        | X Walk 1 X Slope (%)                    | 0.1 |     | X Walk 2 X Slope (%)        | N/A  |
| Road X Slope (%)  N/A Any Obstructions?  Total Cost:  \$ 1850.00  N/A Any Obstruction Type  N/A Storm Grate/Utility Hazard?  N/A Storm Grate/Utility Type  N/A N/A Storm Grate/Utility Type                                                                                                                                                                                                                                                                                                                                                                                                                                                                                                                                                                                                                                                                                                                                                                                                                                                                                                                                                                                                                                                                                                                                                                                                                                                                                                                                                                                                                                                                                                                                                                                                                                                                                                                                                                                                                                                                                                                                     | Street 2 Name           | N/A         |                 |                          |         | N/A    | Ramp inside XWalk1?                     | Yes | N/A | Ramp inside XWalk2?         | N/A  |
| N/A Any Obstructions? N/A Storm Grate/Utility Hazard? N/A  Total Cost: \$ 1850.00 Obstruction Type Storm Grate/Utility Type  N/A N/A Storm Grate/Utility Type                                                                                                                                                                                                                                                                                                                                                                                                                                                                                                                                                                                                                                                                                                                                                                                                                                                                                                                                                                                                                                                                                                                                                                                                                                                                                                                                                                                                                                                                                                                                                                                                                                                                                                                                                                                                                                                                                                                                                                   | Stop Condition-Street 1 | N/A         |                 |                          |         |        | Road Slope (%)                          | N/A | N/A | Clear Space?                | N/A  |
| Total Cost: \$ 1850.00 Obstruction Type Storm Grate/Utility Type  N/A  N/A                                                                                                                                                                                                                                                                                                                                                                                                                                                                                                                                                                                                                                                                                                                                                                                                                                                                                                                                                                                                                                                                                                                                                                                                                                                                                                                                                                                                                                                                                                                                                                                                                                                                                                                                                                                                                                                                                                                                                                                                                                                      |                         |             |                 |                          |         |        | Road X Slope (%)                        | N/A | N/A | Clear Space to XWalk (in)   | N/A  |
| N/A N/A                                                                                                                                                                                                                                                                                                                                                                                                                                                                                                                                                                                                                                                                                                                                                                                                                                                                                                                                                                                                                                                                                                                                                                                                                                                                                                                                                                                                                                                                                                                                                                                                                                                                                                                                                                                                                                                                                                                                                                                                                                                                                                                         |                         |             |                 |                          |         | N/A    | Any Obstructions?                       | N/A | N/A | Storm Grate/Utility Hazard? | N/A  |
|                                                                                                                                                                                                                                                                                                                                                                                                                                                                                                                                                                                                                                                                                                                                                                                                                                                                                                                                                                                                                                                                                                                                                                                                                                                                                                                                                                                                                                                                                                                                                                                                                                                                                                                                                                                                                                                                                                                                                                                                                                                                                                                                 |                         |             | Total Cost:     | \$                       | 1850.00 |        | Obstruction Type                        |     |     | Storm Grate/Utility Type    |      |
|                                                                                                                                                                                                                                                                                                                                                                                                                                                                                                                                                                                                                                                                                                                                                                                                                                                                                                                                                                                                                                                                                                                                                                                                                                                                                                                                                                                                                                                                                                                                                                                                                                                                                                                                                                                                                                                                                                                                                                                                                                                                                                                                 |                         |             |                 |                          |         |        |                                         | N/A |     |                             | N/A  |
|                                                                                                                                                                                                                                                                                                                                                                                                                                                                                                                                                                                                                                                                                                                                                                                                                                                                                                                                                                                                                                                                                                                                                                                                                                                                                                                                                                                                                                                                                                                                                                                                                                                                                                                                                                                                                                                                                                                                                                                                                                                                                                                                 |                         |             |                 |                          |         |        |                                         |     | Yes | Surface Condition? (G/P)    | Good |
|                                                                                                                                                                                                                                                                                                                                                                                                                                                                                                                                                                                                                                                                                                                                                                                                                                                                                                                                                                                                                                                                                                                                                                                                                                                                                                                                                                                                                                                                                                                                                                                                                                                                                                                                                                                                                                                                                                                                                                                                                                                                                                                                 | * 1                     |             | 1.7             |                          |         | cocut) | Mary Mary Mary Mary Mary Mary Mary Mary | '   | •   | , ,                         |      |