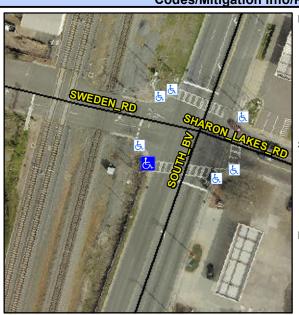

## **Access Compliance Report Public Rights-of-Way** (Curb Ramps)

Data

16.2

11.8

N/A

N/A

Intersection ID: 22250 Main Street: SHARON LAKES RD **Cross Street: SOUTH BV** Location: SW **Overall Compliance: No ADA ID: 1A614A9D28AD** Ramp Type: Perp Initial Pass/Fail: Fail Severity Score: 58.75

| N/A   Landing Length (in)   N/A   N/A   DWS Provided?   N/A   Landing Width (in)   N/A   DWS Contrast?   N/A   Landing Slope (%)   N/A   DWS Length (in)   N/A   N/A   DWS Contrast?   N/A   Landing Slope (%)   N/A   DWS Contrast?   N/A   N/A   Landing Slope (%)   N/A   DWS Contrast?   N/A   DWS Contrast?   N/A   N/A   DWS Contrast?   N/A    |                         | 7.0.000     |                 |                          |         |        |                                         |     |     |                             |      |
|---------------------------------------------------------------------------------------------------------------------------------------------------------------------------------------------------------------------------------------------------------------------------------------------------------------------------------------------------------------------------------------------------------------------------------------------------------------------------------------------------------------------------------------------------------------------------------------------------------------------------------------------------------------------------------------------------------------------------------------------------------------------------------------------------------------------------------------------------------------------------------------------------------------------------------------------------------------------------------------------------------------------------------------------------------------------------------------------------------------------------------------------------------------------------------------------------------------------------------------------------------------------------------------------------------------------------------------------------------------------------------------------------------------------------------------------------------------------------------------------------------------------------------------------------------------------------------------------------------------------------------------------------------------------------------------------------------------------------------------------------------------------------------------------------------------------------------------------------------------------------------------------------------------------------------------------------------------------------------------------------------------------------------------------------------------------------------------------------------------------------------|-------------------------|-------------|-----------------|--------------------------|---------|--------|-----------------------------------------|-----|-----|-----------------------------|------|
| Surveyor Notes:  N/A Landing Width (in)  N/A DWS Contrast?  N/A DWS Contrast?  N/A DWS Contrast?  N/A DWS Contrast?  N/A DWS Length (in)  N/A DWS Length (in)  N/A DWS Full Width?  N/A Gutter Slope (%)  N/A Gutter Slope (%)  N/A Painted X Walk?  Yes  X Walk 1 Slope (%)  N/A X Walk 1 Slope (%)  X Walk 1 Slope (%)  X Walk 2 Slope (%)  N/A X Walk 2 Slope (%)  N/A Ramp inside XWalk??  Yes  N/A Ramp inside XWalk?  Yes  Road Slope (%)  N/A Ramp inside XWalk??  N/A Clear Space?  N/A Clear Space?  N/A Slorm Grate/Utility Type  N/A N/A Slorm Grate/Utility Type  N/A N/A Slorm Grate/Utility Type                                                                                                                                                                                                                                                                                                                                                                                                                                                                                                                                                                                                                                                                                                                                                                                                                                                                                                                           | SWEDEN RD               |             |                 |                          |         | N/A    | Flare Traversable LT?                   | N/A | N/A | Flare Traversable RT?       | N/A  |
| N/A Landing Slope (%) N/A N/A DWS Length (in) N/A N/A Landing Slope (%) N/A N/A DWS Full Width? N/A Landing Slope (%) N/A DWS Full Width? N/A Landing Curb? (Y/N) N/A DWS Offset (in) N/A N/A Shared Landing? N/A N/A Gutter Ponding? N/A N/A Gutter Ponding? N/A N/A Gutter Ponding? N/A N/A Gutter Lip Ht (in) N/A Painted X Walk 1 Direction To E X Walk 1 Direction To E N/A X Walk 1 Direction To E N/A X Walk 1 Slope (%) N/A Walk 2 Direction N/A Storp Condition-Street 2 Signal N/A Ramp inside XWalk 1? Yes N/A Ramp inside XWalk 1? N/A Ramp inside XWalk 2? N/A Storp Condition-Street 1 N/A N/A Any Obstructions? N/A N/A Clear Space to XWalk (in) N/A N/A Any Obstructions? N/A N/A Storm Grate/Utility Hazard? N/A N/A Storm Grate/Utility Type N/A N/A Storm Grate/Utility Type N/A N/A N/A Storm Grate/Utility Type N/A N/A N/A N/A Storm Grate/Utility Type N/A                                                                                                                                                                                                                                                                                                                                                                                                                                                                                                                                                                                                                                                                                                                                                                                                                                                                                                                                                                              |                         | OHARON O    |                 |                          |         | N/A    | Landing Length (in)                     | N/A | N/A | DWS Provided?               | N/A  |
| N/A Landing X Slope (%) N/A N/A DWS Full Width? N/A N/A Landing Curb? (Y/N) N/A N/A DWS Offset (in) N/A N/A Shared Landing? N/A N/A Gutter Ponding? N/A N/A Gutter Ponding? N/A N/A Gutter X Slope (%) N/A R304.5.3  PROW/ADA: Not Found, R304.5.1, R304.2.2, R304.5.3  N/A Gutter Ponding? N/A N/A Gutter X Slope (%) N/A Painted X Walk1? Yes X Walk 1 Direction To E X Walk 1 Direction To E X Walk 1 Slope (%) N/A X Walk 1 X Slope (%) N/A X Walk 2 Direction N/A X Walk 1 X Slope (%) N/A X Walk 2 Slope (%) N/A X Walk 1 X Slope (%) N/A X Walk 2 Slope (%) N/A Ramp inside X Walk1? Yes Road Slope (%) N/A Ramp inside X Walk2? N/A Ramp inside X Walk2? N/A Ramp inside X Walk1? N/A Storm Grate/Utility Hazard? N/A Any Obstructions? N/A Any Obstructions? N/A N/A Storm Grate/Utility Type  Total Cost: \$ 1850.00  N/A N/A DWS Full Width? N/A N/A DWS Full Width? N/A N/A Gutter Slope (%) N/A N/A Gutter Slope (%) N/A N/A Gutter Slope (%) N/A N/A Clear Space to X Walk 2? N/A N/A Storm Grate/Utility Type  N/A N/A Obstruction Type  N/A N/A N/A Storm Grate/Utility Type  N/A N/A N/A N/A Storm Grate/Utility Type                                                                                                                                                                                                                                                                                                                                                                                                                                                                                                                                                                                                                                                                                                                                                                                                                                                                                                                                                                                          | * 441 /1 6. 4           | AKES PO     | Surveyor Notes: | :                        |         | N/A    | Landing Width (in)                      | N/A | N/A | DWS Contrast?               | N/A  |
| N/A   Landing X Slope (%)   N/A   N/A   DWS Full Width?   N/A   N/A   DWS Offset (in)   N/A   DWS Offset (in)   N/A   N/A   DWS Offset (in)   N/A   DWS Offset (in)   N/A   DWS Offset (in)   N/A   N/A   DWS Offset (in)   N/A   DWS Offset (    |                         |             | N/A             |                          |         | N/A    | Landing Slope (%)                       | N/A | N/A | DWS Length (in)             | N/A  |
| N/A   Shared Landing?   N/A   Stope (%)   N/A   Stope (%)   N/A   Stope (%)   Shared Landing?   N/A   Stope (%)   N/A   Stope (%)   N/A   Stope (%)   N/A   Shared Landing?   N/A   Stope (%)   N/A   Stope (%)   N/A   Shared Landing?   N/A   Storm Grate/Utility Type   N/A   Storm Grate/Utility Type   N/A   Storm Grate/Utility Type   N/A   Shared Landing?   N/A   Storm Grate/Utility Type   N/A   N/A   Storm Grate/Utility Type   N/A   N/A   Storm Grate/Utility Type   N/A   Storm Grate/Utility Type   N/A   Storm Grate/Utility Type   N/A   Storm Grate/Utility Type   N/A   N/A   Storm Grate/Utility Type   N/A   Storm Grate/Utility Ty    |                         | E G         |                 |                          |         | N/A    | Landing X Slope (%)                     | N/A | N/A | DWS Full Width?             | N/A  |
| PROW/ADA:   N/A   Gutter Ponding?   N/A   Gutter Ponding?   N/A   Gutter Lip Ht (in)   N/A   Painted X Walk1?   Yes   X Walk 1 Direction   To E   X Walk 1 Direction   N/A   X Walk 1 Width (in)   121.0   X Walk 2 Direction   N/A   X Walk 1 Slope (%)   N/A   X Walk 1 Slope (%)   N/A   X Walk 1 Slope (%)   N/A   X Walk 2 Slope (%)   N/A   X Walk 1 Slope (%)   N/A   X Walk 2 Slope (%)   N/A   X Wal    |                         | The same of |                 |                          |         | N/A    | Landing Curb? (Y/N)                     | N/A | N/A | DWS Offset (in)             | N/A  |
| Not Found, R304.5.1, R304.2.2, R304.5.3    N/A   Gutter Lip Ht (in)   N/A   Painted X Walk1? Yes   X Walk 1 Direction   To E   X Walk 1 Slope (%)   N/A   X Walk 2 Width (in)   N/A   X Walk 1 Slope (%)   N/A   X Walk 2 Slope (%)   N/A   X  |                         |             |                 |                          |         | N/A    | Shared Landing?                         | N/A |     |                             |      |
| R304.5.3  N/A Painted X Walk 1? Yes X Walk 2 Direction To E X Walk 2 Direction N/A X Walk 1 Slope (%) 1.1 X Walk 2 Slope (%) N/A Storn Grate/Utility Type  N/A Painted X Walk 1? Yes X Walk 2 Direction N/A X Walk 1 Slope (%) 1.1 X Walk 2 Slope (%) N/A X Walk 1 Slope (%) N/A X Walk 1 Slope (%) N/A Ramp inside XWalk 1? Yes Road Slope (%) N/A Ramp inside XWalk 1? Yes Road X Slope (%) N/A Clear Space? N/A Clear Space? N/A N/A Any Obstructions? N/A Storm Grate/Utility Hazard? N/A Storm Grate/Utility Type  N/A N/A N/A N/A N/A N/A N/A N/A Storm Grate/Utility Type                                                                                                                                                                                                                                                                                                                                                                                                                                                                                                                                                                                                                                                                                                                                                                                                                                                                                                                                                                                                                                                                                                                                                                                                                                                                                                                                                                                                                                                                                                                                                |                         | A Part      | PROW/ADA:       |                          |         | N/A    | Gutter Ponding?                         | N/A | N/A | Gutter Slope (%)            | N/A  |
| R304.5.3  N/A Painted X Walk 1? Yes X Walk 2 Direction To E X Walk 2 Direction N/A X Walk 1 Slope (%) 1.1 X Walk 2 Slope (%) N/A Storn Grate/Utility Type  N/A Painted X Walk 1? Yes X Walk 2 Direction N/A X Walk 1 Slope (%) 1.1 X Walk 2 Slope (%) N/A X Walk 1 Slope (%) N/A X Walk 1 Slope (%) N/A Ramp inside XWalk 1? Yes Road Slope (%) N/A Ramp inside XWalk 1? Yes Road X Slope (%) N/A Clear Space? N/A Clear Space? N/A N/A Any Obstructions? N/A Storm Grate/Utility Hazard? N/A Storm Grate/Utility Type  N/A N/A N/A N/A N/A N/A N/A N/A Storm Grate/Utility Type                                                                                                                                                                                                                                                                                                                                                                                                                                                                                                                                                                                                                                                                                                                                                                                                                                                                                                                                                                                                                                                                                                                                                                                                                                                                                                                                                                                                                                                                                                                                                |                         | A HH        | Not Found       | R304.5.1. R304.2.3       | 2.      | N/A    | Gutter Lip Ht (in)                      | N/A | N/A | Gutter X Slope (%)          | N/A  |
| X Walk 1 Direction   To E   X Walk 2 Direction   N/A                                                                                                                                                                                                                                                                                                                                                                                                                                                                                                                                                                                                                                                                                                                                                                                                                                                                                                                                                                                                                                                                                                                                                                                                                                                                                                                                                                                                                                                                                                                                                                                                                                                                                                                                                                                                                                                                                                                                                                                                                                                                            |                         | 30/1        |                 | , 1100 11011, 1100 11211 | -,      | N/A    |                                         | Yes | N/A |                             | N/A  |
| N/A X Walk 1 Width (in) 121.0 Street 1 Name SOUTH BV Stop Condition-Street 2 Signal X Walk 1 X Slope (%) 1.1 Stop Condition-Street 2 Name N/A Ramp inside XWalk1? Yes Stop Condition-Street 1 N/A Ramp inside XWalk1? Yes Road Slope (%) N/A Road X Slope (%) N/A N/A Clear Space? N/A Road X Slope (%) N/A N/A Clear Space to XWalk (in) N/A N/A Storm Grate/Utility Hazard? N/A Storm Grate/Utility Type  Total Cost: \$ 1850.00 Obstruction Type  N/A X Walk 2 Width (in) N/A X Walk 2 Slope (%) |                         |             |                 |                          |         |        | X Walk 1 Direction                      |     |     | X Walk 2 Direction          | N/A  |
| Stop Condition-Street 2 Signal X Walk 1 X Slope (%) N/A Ramp inside XWalk1? Yes Stop Condition-Street 1 N/A Road Slope (%) N/A Road X Slope (%) N/A Road X Slope (%) N/A N/A Clear Space? N/A N/A Clear Space to XWalk (in) N/A N/A Storm Grate/Utility Hazard? N/A N/A N/A N/A N/A Storm Grate/Utility Type N/A                                                                                                                                                                                                                                                                                                                                                                                                                                                                                                                                                                                                                                                                                                                                                                                                                                                                                                                                                                                                                                                                                                                                                                                                                                                                                                                                                                                                                                                                                                                                                                                                                                                                                                                                                                            |                         | 7           |                 |                          |         | N/A    | X Walk 1 Width (in)                     |     |     | X Walk 2 Width (in)         | N/A  |
| Street 2 Name  N/A  N/A  Ramp inside XWalk1?  Road Slope (%)  N/A  Road X Slope (%)  N/A  N/A  Clear Space?  N/A  N/A  Clear Space to XWalk (in)  N/A  N/A  Total Cost:  \$ 1850.00  Obstruction Type  N/A  N/A  N/A  Ramp inside XWalk2?  N/A  N/A  Clear Space to XWalk (in)  N/A  Storm Grate/Utility Hazard?  N/A  N/A  N/A  N/A  N/A  N/A  N/A  N/                                                                                                                                                                                                                                                                                                                                                                                                                                                                                                                                                                                                                                                                                                                                                                                                                                                                                                                                                                                                                                                                                                                                                                                                                                                                                                                                                                                                                                                                                                                                                                                                                                                                                                                                                                         | Street 1 Name           | SOUTH BV    |                 |                          |         |        | X Walk 1 Slope (%)                      | 1.1 |     | X Walk 2 Slope (%)          | N/A  |
| Stop Condition-Street 1 N/A Road Slope (%) N/A Road Slope (%) N/A Road X Slope (%) N/A N/A Clear Space? N/A N/A Clear Space to XWalk (in) N/A N/A Any Obstructions? N/A N/A Storm Grate/Utility Hazard? N/A Total Cost: \$ 1850.00 Obstruction Type Storm Grate/Utility Type                                                                                                                                                                                                                                                                                                                                                                                                                                                                                                                                                                                                                                                                                                                                                                                                                                                                                                                                                                                                                                                                                                                                                                                                                                                                                                                                                                                                                                                                                                                                                                                                                                                                                                                                                                                                                                                    | Stop Condition-Street 2 | Signal      |                 |                          |         |        | X Walk 1 X Slope (%)                    | 0.1 |     | X Walk 2 X Slope (%)        | N/A  |
| Road X Slope (%)  N/A Any Obstructions?  Total Cost:  \$ 1850.00  N/A Any Obstruction Type  N/A Storm Grate/Utility Hazard?  N/A Storm Grate/Utility Type  N/A N/A Storm Grate/Utility Type                                                                                                                                                                                                                                                                                                                                                                                                                                                                                                                                                                                                                                                                                                                                                                                                                                                                                                                                                                                                                                                                                                                                                                                                                                                                                                                                                                                                                                                                                                                                                                                                                                                                                                                                                                                                                                                                                                                                     | Street 2 Name           | N/A         |                 |                          |         | N/A    | Ramp inside XWalk1?                     | Yes | N/A | Ramp inside XWalk2?         | N/A  |
| N/A Any Obstructions? N/A Storm Grate/Utility Hazard? N/A  Total Cost: \$ 1850.00 Obstruction Type Storm Grate/Utility Type  N/A N/A Storm Grate/Utility Type                                                                                                                                                                                                                                                                                                                                                                                                                                                                                                                                                                                                                                                                                                                                                                                                                                                                                                                                                                                                                                                                                                                                                                                                                                                                                                                                                                                                                                                                                                                                                                                                                                                                                                                                                                                                                                                                                                                                                                   | Stop Condition-Street 1 | N/A         |                 |                          |         |        | Road Slope (%)                          | N/A | N/A | Clear Space?                | N/A  |
| Total Cost: \$ 1850.00 Obstruction Type Storm Grate/Utility Type  N/A  N/A                                                                                                                                                                                                                                                                                                                                                                                                                                                                                                                                                                                                                                                                                                                                                                                                                                                                                                                                                                                                                                                                                                                                                                                                                                                                                                                                                                                                                                                                                                                                                                                                                                                                                                                                                                                                                                                                                                                                                                                                                                                      |                         |             |                 |                          |         |        | Road X Slope (%)                        | N/A | N/A | Clear Space to XWalk (in)   | N/A  |
| N/A N/A                                                                                                                                                                                                                                                                                                                                                                                                                                                                                                                                                                                                                                                                                                                                                                                                                                                                                                                                                                                                                                                                                                                                                                                                                                                                                                                                                                                                                                                                                                                                                                                                                                                                                                                                                                                                                                                                                                                                                                                                                                                                                                                         |                         |             |                 |                          |         | N/A    | Any Obstructions?                       | N/A | N/A | Storm Grate/Utility Hazard? | N/A  |
|                                                                                                                                                                                                                                                                                                                                                                                                                                                                                                                                                                                                                                                                                                                                                                                                                                                                                                                                                                                                                                                                                                                                                                                                                                                                                                                                                                                                                                                                                                                                                                                                                                                                                                                                                                                                                                                                                                                                                                                                                                                                                                                                 |                         |             | Total Cost:     | \$                       | 1850.00 |        | Obstruction Type                        |     |     | Storm Grate/Utility Type    |      |
|                                                                                                                                                                                                                                                                                                                                                                                                                                                                                                                                                                                                                                                                                                                                                                                                                                                                                                                                                                                                                                                                                                                                                                                                                                                                                                                                                                                                                                                                                                                                                                                                                                                                                                                                                                                                                                                                                                                                                                                                                                                                                                                                 |                         |             |                 |                          |         |        |                                         | N/A |     |                             | N/A  |
|                                                                                                                                                                                                                                                                                                                                                                                                                                                                                                                                                                                                                                                                                                                                                                                                                                                                                                                                                                                                                                                                                                                                                                                                                                                                                                                                                                                                                                                                                                                                                                                                                                                                                                                                                                                                                                                                                                                                                                                                                                                                                                                                 |                         |             |                 |                          |         |        |                                         |     | Yes | Surface Condition? (G/P)    | Good |
|                                                                                                                                                                                                                                                                                                                                                                                                                                                                                                                                                                                                                                                                                                                                                                                                                                                                                                                                                                                                                                                                                                                                                                                                                                                                                                                                                                                                                                                                                                                                                                                                                                                                                                                                                                                                                                                                                                                                                                                                                                                                                                                                 | * 1                     |             | 1.7             |                          |         | cocut) | Mary Mary Mary Mary Mary Mary Mary Mary | '   | •   | , ,                         |      |