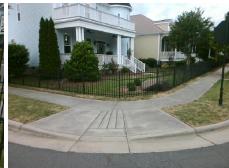

## Access Compliance Report Public Rights-of-Way (Curb Ramps)

Intersection ID: 45521 Main Street: HEDGEROW\_PARK\_RD Cross Street: MEADOW\_BOTTOM\_RD Location: W

ADA ID: 1A649C040767 Ramp Type: PerpDiag Initial Pass/Fail: Fail Overall Compliance: No Severity Score: 47.5

Remove & Replace Curb Ramp With Two New Directional Ramps or Equivalent.

Surveyor Notes:

N/A

PROW/ADA:

Not Found, R304.5.1, R304.2.2

Total Cost: \$ 3200.00

| Field Measurements/Component Compliance |                        |                       |       |                        |                             |       |
|-----------------------------------------|------------------------|-----------------------|-------|------------------------|-----------------------------|-------|
|                                         | Compliance Description |                       | Data  | Compliance Description |                             | Data  |
|                                         | N/A                    | Ramp Length (in)      | 73.0  | No                     | Ramp Slope (%)              | 8.6   |
|                                         | No                     | Ramp Width (in)       | 28.0  | Yes                    | Ramp XSlope (%)             | 1.1   |
|                                         | N/A                    | Flare Type LT         | N/A   | N/A                    | Flare Type RT               | N/A   |
|                                         | N/A                    | Flare Slope LT (%)    | N/A   | N/A                    | Flare Slope RT (%)          | N/A   |
|                                         | N/A                    | Flare Traversable LT? | N/A   | N/A                    | Flare Traversable RT?       | N/A   |
|                                         | N/A                    | Landing Length (in)   | N/A   | N/A                    | DWS Provided?               | N/A   |
|                                         | N/A                    | Landing Width (in)    | N/A   | N/A                    | DWS Contrast?               | N/A   |
|                                         | N/A                    | Landing Slope (%)     | N/A   | N/A                    | DWS Length (in)             | N/A   |
|                                         | N/A                    | Landing X Slope (%)   | N/A   | N/A                    | DWS Full Width?             | N/A   |
|                                         | N/A                    | Landing Curb? (Y/N)   | N/A   | N/A                    | DWS Offset (in)             | N/A   |
|                                         | N/A                    | Shared Landing?       | N/A   |                        |                             |       |
|                                         | N/A                    | Gutter Ponding?       | N/A   | N/A                    | Gutter Slope (%)            | N/A   |
|                                         | N/A                    | Gutter Lip Ht (in)    | N/A   | N/A                    | Gutter X Slope (%)          | N/A   |
|                                         | N/A                    | Painted X Walk1?      | No    | N/A                    | Painted X Walk2?            | No    |
|                                         |                        | X Walk 1 Direction    | To SE |                        | X Walk 2 Direction          | To NE |
|                                         | N/A                    | X Walk 1 Width (in)   | N/A   | N/A                    | X Walk 2 Width (in)         | N/A   |
|                                         |                        | X Walk 1 Slope (%)    | 2.7   |                        | X Walk 2 Slope (%)          | 1.5   |
|                                         |                        | X Walk 1 X Slope (%)  | 2.1   |                        | X Walk 2 X Slope (%)        | 2.1   |
|                                         | N/A                    | Ramp inside XWalk1?   | N/A   | N/A                    | Ramp inside XWalk2?         | N/A   |
|                                         |                        | Road Slope (%)        | 0.6   | N/A                    | Clear Space?                | N/A   |
|                                         |                        | Road X Slope (%)      | 3.8   | N/A                    | Clear Space to XWalk (in)   | N/A   |
|                                         | N/A                    | Any Obstructions?     | N/A   | N/A                    | Storm Grate/Utility Hazard? | N/A   |
|                                         |                        | Obstruction Type      |       |                        | Storm Grate/Utility Type    |       |
|                                         |                        |                       | N/A   |                        |                             | N/A   |
|                                         |                        |                       |       | Yes                    | Surface Condition? (G/P)    | Good  |
|                                         |                        |                       |       |                        |                             |       |