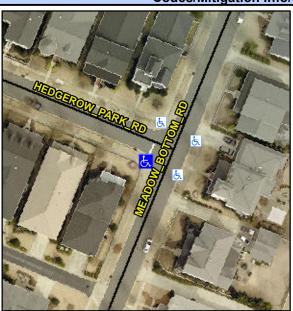

## Access Compliance Report Public Rights-of-Way (Curb Ramps)

Intersection ID: 45521 Main Street: HEDGEROW\_PARK\_RD Cross Street: MEADOW\_BOTTOM\_RD Location: W

ADA ID: 1A649C040767 Ramp Type: PerpDiag Initial Pass/Fail: Fail Overall Compliance: No Severity Score: 47.5

Codes/Mitigation Info/Possible Solution

Field Measurements/Component Compliance

Street 1 Name
Stop Condition-Street 2
Street 2 Name
Stop Condition-Street 1

MEADOW BOTTOM RD None HEDGEGROW PARK RD StopSign Possible Solutions: