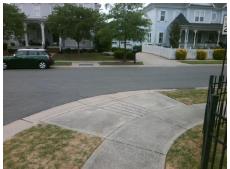

## Access Compliance Report Public Rights-of-Way (Curb Ramps)

Intersection ID: 45521 Main Street: HEDGEROW\_PARK\_RD Cross Street: MEADOW\_BOTTOM\_RD Location: W

ADA ID: 1A649C040767 Ramp Type: PerpDiag Initial Pass/Fail: Fail Overall Compliance: No Severity Score: 47.5

Remove & Replace Curb Ramp With Two New Directional Ramps or Equivalent.

Surveyor Notes:

N/A

PROW/ADA:

Not Found, R304.5.1, R304.2.2

Total Cost: \$ 3200.00

| Field Measurements/Component Compliance |                        |                       |       |                        |                             |       |
|-----------------------------------------|------------------------|-----------------------|-------|------------------------|-----------------------------|-------|
|                                         | Compliance Description |                       | Data  | Compliance Description |                             | Data  |
|                                         | N/A                    | Ramp Length (in)      | 73.0  | No                     | Ramp Slope (%)              | 8.6   |
|                                         | No                     | Ramp Width (in)       | 28.0  | Yes                    | Ramp XSlope (%)             | 1.1   |
|                                         | N/A                    | Flare Type LT         | N/A   | N/A                    | Flare Type RT               | N/A   |
|                                         | N/A                    | Flare Slope LT (%)    | N/A   | N/A                    | Flare Slope RT (%)          | N/A   |
|                                         | N/A                    | Flare Traversable LT? | N/A   | N/A                    | Flare Traversable RT?       | N/A   |
|                                         | N/A                    | Landing Length (in)   | N/A   | N/A                    | DWS Provided?               | N/A   |
|                                         | N/A                    | Landing Width (in)    | N/A   | N/A                    | DWS Contrast?               | N/A   |
|                                         | N/A                    | Landing Slope (%)     | N/A   | N/A                    | DWS Length (in)             | N/A   |
|                                         | N/A                    | Landing X Slope (%)   | N/A   | N/A                    | DWS Full Width?             | N/A   |
|                                         | N/A                    | Landing Curb? (Y/N)   | N/A   | N/A                    | DWS Offset (in)             | N/A   |
|                                         | N/A                    | Shared Landing?       | N/A   |                        |                             |       |
|                                         | N/A                    | Gutter Ponding?       | N/A   | N/A                    | Gutter Slope (%)            | N/A   |
|                                         | N/A                    | Gutter Lip Ht (in)    | N/A   | N/A                    | Gutter X Slope (%)          | N/A   |
|                                         | N/A                    | Painted X Walk1?      | No    | N/A                    | Painted X Walk2?            | No    |
|                                         |                        | X Walk 1 Direction    | To SE |                        | X Walk 2 Direction          | To NE |
|                                         | N/A                    | X Walk 1 Width (in)   | N/A   | N/A                    | X Walk 2 Width (in)         | N/A   |
|                                         |                        | X Walk 1 Slope (%)    | 2.7   |                        | X Walk 2 Slope (%)          | 1.5   |
|                                         |                        | X Walk 1 X Slope (%)  | 2.1   |                        | X Walk 2 X Slope (%)        | 2.1   |
|                                         | N/A                    | Ramp inside XWalk1?   | N/A   | N/A                    | Ramp inside XWalk2?         | N/A   |
|                                         |                        | Road Slope (%)        | 0.6   | N/A                    | Clear Space?                | N/A   |
|                                         |                        | Road X Slope (%)      | 3.8   | N/A                    | Clear Space to XWalk (in)   | N/A   |
|                                         | N/A                    | Any Obstructions?     | N/A   | N/A                    | Storm Grate/Utility Hazard? | N/A   |
|                                         |                        | Obstruction Type      |       |                        | Storm Grate/Utility Type    |       |
|                                         |                        |                       | N/A   |                        |                             | N/A   |
|                                         |                        |                       |       | Yes                    | Surface Condition? (G/P)    | Good  |
|                                         |                        |                       |       |                        |                             |       |