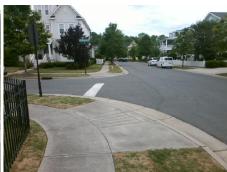

## Access Compliance Report Public Rights-of-Way (Curb Ramps)

Intersection ID: 45521 Main Street: HEDGEROW\_PARK\_RD Cross Street: MEADOW\_BOTTOM\_RD Location: W

ADA ID: 1A649C040767 Ramp Type: PerpDiag Initial Pass/Fail: Fail Overall Compliance: No Severity Score: 47.5

Remove & Replace Curb Ramp With Two New Directional Ramps or Equivalent.

Surveyor Notes:

N/A

PROW/ADA:

Not Found, R304.5.1, R304.2.2

Total Cost: \$ 3200.00

| Field Measurements/Component Compliance |                        |                       |       |                        |                             |       |
|-----------------------------------------|------------------------|-----------------------|-------|------------------------|-----------------------------|-------|
|                                         | Compliance Description |                       | Data  | Compliance Description |                             | Data  |
|                                         | N/A                    | Ramp Length (in)      | 73.0  | No                     | Ramp Slope (%)              | 8.6   |
|                                         | No                     | Ramp Width (in)       | 28.0  | Yes                    | Ramp XSlope (%)             | 1.1   |
|                                         | N/A                    | Flare Type LT         | N/A   | N/A                    | Flare Type RT               | N/A   |
|                                         | N/A                    | Flare Slope LT (%)    | N/A   | N/A                    | Flare Slope RT (%)          | N/A   |
|                                         | N/A                    | Flare Traversable LT? | N/A   | N/A                    | Flare Traversable RT?       | N/A   |
|                                         | N/A                    | Landing Length (in)   | N/A   | N/A                    | DWS Provided?               | N/A   |
|                                         | N/A                    | Landing Width (in)    | N/A   | N/A                    | DWS Contrast?               | N/A   |
|                                         | N/A                    | Landing Slope (%)     | N/A   | N/A                    | DWS Length (in)             | N/A   |
|                                         | N/A                    | Landing X Slope (%)   | N/A   | N/A                    | DWS Full Width?             | N/A   |
|                                         | N/A                    | Landing Curb? (Y/N)   | N/A   | N/A                    | DWS Offset (in)             | N/A   |
|                                         | N/A                    | Shared Landing?       | N/A   |                        |                             |       |
|                                         | N/A                    | Gutter Ponding?       | N/A   | N/A                    | Gutter Slope (%)            | N/A   |
|                                         | N/A                    | Gutter Lip Ht (in)    | N/A   | N/A                    | Gutter X Slope (%)          | N/A   |
|                                         | N/A                    | Painted X Walk1?      | No    | N/A                    | Painted X Walk2?            | No    |
|                                         |                        | X Walk 1 Direction    | To SE |                        | X Walk 2 Direction          | To NE |
|                                         | N/A                    | X Walk 1 Width (in)   | N/A   | N/A                    | X Walk 2 Width (in)         | N/A   |
|                                         |                        | X Walk 1 Slope (%)    | 2.7   |                        | X Walk 2 Slope (%)          | 1.5   |
|                                         |                        | X Walk 1 X Slope (%)  | 2.1   |                        | X Walk 2 X Slope (%)        | 2.1   |
|                                         | N/A                    | Ramp inside XWalk1?   | N/A   | N/A                    | Ramp inside XWalk2?         | N/A   |
|                                         |                        | Road Slope (%)        | 0.6   | N/A                    | Clear Space?                | N/A   |
|                                         |                        | Road X Slope (%)      | 3.8   | N/A                    | Clear Space to XWalk (in)   | N/A   |
|                                         | N/A                    | Any Obstructions?     | N/A   | N/A                    | Storm Grate/Utility Hazard? | N/A   |
|                                         |                        | Obstruction Type      |       |                        | Storm Grate/Utility Type    |       |
|                                         |                        |                       | N/A   |                        |                             | N/A   |
|                                         |                        |                       |       | Yes                    | Surface Condition? (G/P)    | Good  |
|                                         |                        |                       |       |                        |                             |       |