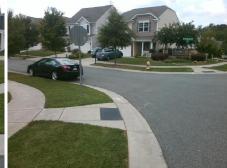

## Access Compliance Report Public Rights-of-Way (Curb Ramps)

Intersection ID: 49323 Main Street: CLIFTON\_MEADOW\_DR Cross Street: WHITEBEAM\_WY Location: SW

ADA ID: 1A684645735B Ramp Type: PerpDiag Initial Pass/Fail: Fail Overall Compliance: No Severity Score: 46.25

Codes/Mitigation Info/Possible Solution

Street 1 Name
Stop Condition-Street 2
Street 2 Name
Stop Condition-Street 1

CLIFTON MEADOW DR None WHITEBEAM WY StopSign

| Possible Solutions:                                                            |
|--------------------------------------------------------------------------------|
| Remove & Replace Curb Ramp With<br>Two New Directional Ramps or<br>Equivalent. |
|                                                                                |
| Surveyor Notes:                                                                |
| N/A                                                                            |
| PROW/ADA:                                                                      |
| Not Found, R304.5.1, R304.2.2,<br>R304.5.3                                     |
|                                                                                |
|                                                                                |

Total Cost: \$ 3200.00

| Field Measurements/Component Compliance |                       |      |      |                             |      |  |
|-----------------------------------------|-----------------------|------|------|-----------------------------|------|--|
| Compliance Description                  |                       | Data | Comp | Compliance Description      |      |  |
| N/A                                     | Ramp Length (in)      | 68.0 | No   | Ramp Slope (%)              | 8.8  |  |
| No                                      | Ramp Width (in)       | 47.0 | No   | Ramp XSlope (%)             | 9.8  |  |
| N/A                                     | Flare Type LT         | N/A  | N/A  | Flare Type RT               | N/A  |  |
| N/A                                     | Flare Slope LT (%)    | N/A  | N/A  | Flare Slope RT (%)          | N/A  |  |
| N/A                                     | Flare Traversable LT? | N/A  | N/A  | Flare Traversable RT?       | N/A  |  |
| N/A                                     | Landing Length (in)   | N/A  | N/A  | DWS Provided?               | N/A  |  |
| N/A                                     | Landing Width (in)    | N/A  | N/A  | DWS Contrast?               | N/A  |  |
| N/A                                     | Landing Slope (%)     | N/A  | N/A  | DWS Length (in)             | N/A  |  |
| N/A                                     | Landing X Slope (%)   | N/A  | N/A  | DWS Full Width?             | N/A  |  |
| N/A                                     | Landing Curb? (Y/N)   | N/A  | N/A  | DWS Offset (in)             | N/A  |  |
| N/A                                     | A Shared Landing?     | N/A  |      |                             |      |  |
| N/A                                     | A Gutter Ponding?     | N/A  | N/A  | Gutter Slope (%)            | N/A  |  |
| N/A                                     | Gutter Lip Ht (in)    | N/A  | N/A  | Gutter X Slope (%)          | N/A  |  |
| N/A                                     | A Painted X Walk1?    | No   | N/A  | Painted X Walk2?            | No   |  |
|                                         | X Walk 1 Direction    | То Е |      | X Walk 2 Direction          | To N |  |
| N/A                                     | X Walk 1 Width (in)   | N/A  | N/A  | X Walk 2 Width (in)         | N/A  |  |
|                                         | X Walk 1 Slope (%)    | 9.3  |      | X Walk 2 Slope (%)          | 2.7  |  |
|                                         | X Walk 1 X Slope (%)  | 1.2  |      | X Walk 2 X Slope (%)        | 7.4  |  |
| N/A                                     | Ramp inside XWalk1?   | N/A  | N/A  | Ramp inside XWalk2?         | N/A  |  |
|                                         | Road Slope (%)        | 9.4  | N/A  | Clear Space?                | N/A  |  |
|                                         | Road X Slope (%)      | 5.4  | N/A  | Clear Space to XWalk (in)   | N/A  |  |
| N/A                                     | A Any Obstructions?   | N/A  | N/A  | Storm Grate/Utility Hazard? | N/A  |  |
|                                         | Obstruction Type      |      |      | Storm Grate/Utility Type    |      |  |
|                                         |                       | N/A  |      |                             | N/A  |  |
|                                         |                       |      | Yes  | Surface Condition? (G/P)    | Good |  |
|                                         |                       |      |      |                             |      |  |