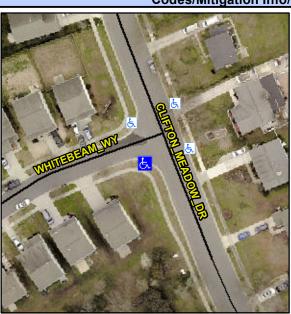

## Access Compliance Report Public Rights-of-Way (Curb Ramps)

Intersection ID: 49323 Main Street: CLIFTON\_MEADOW\_DR Cross Street: WHITEBEAM\_WY Location: SW

ADA ID: 1A684645735B Ramp Type: PerpDiag Initial Pass/Fail: Fail Overall Compliance: No Severity Score: 46.25

Codes/Mitigation Info/Possible Solution

Street 1 Name
Stop Condition-Street 2
Street 2 Name
Stop Condition-Street 1

CLIFTON MEADOW DR None WHITEBEAM WY StopSign

| Possible Solutions:                                                            |
|--------------------------------------------------------------------------------|
| Remove & Replace Curb Ramp With<br>Two New Directional Ramps or<br>Equivalent. |
|                                                                                |
| Surveyor Notes:                                                                |
| N/A                                                                            |
| PROW/ADA:                                                                      |
| Not Found, R304.5.1, R304.2.2,<br>R304.5.3                                     |
|                                                                                |
|                                                                                |