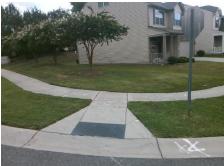

## Access Compliance Report Public Rights-of-Way (Curb Ramps)

Intersection ID: 49323 Main Street: CLIFTON\_MEADOW\_DR Cross Street: WHITEBEAM\_WY Location: SW

ADA ID: 1A684645735B Ramp Type: PerpDiag Initial Pass/Fail: Fail Overall Compliance: No Severity Score: 46.25

Codes/Mitigation Info/Possible Solution

Street 1 Name
Stop Condition-Street 2
Street 2 Name
Stop Condition-Street 1

CLIFTON MEADOW DR None WHITEBEAM WY StopSign

| Possible Solutions:                                                            |
|--------------------------------------------------------------------------------|
| Remove & Replace Curb Ramp With<br>Two New Directional Ramps or<br>Equivalent. |
|                                                                                |
| Surveyor Notes:                                                                |
| N/A                                                                            |
| PROW/ADA:                                                                      |
| Not Found, R304.5.1, R304.2.2,<br>R304.5.3                                     |
|                                                                                |
|                                                                                |

Total Cost: \$ 3200.00

| Field Measurements/Component Compliance |                       |      |      |                             |      |  |
|-----------------------------------------|-----------------------|------|------|-----------------------------|------|--|
| Compliance Description                  |                       | Data | Comp | Compliance Description      |      |  |
| N/A                                     | Ramp Length (in)      | 68.0 | No   | Ramp Slope (%)              | 8.8  |  |
| No                                      | Ramp Width (in)       | 47.0 | No   | Ramp XSlope (%)             | 9.8  |  |
| N/A                                     | Flare Type LT         | N/A  | N/A  | Flare Type RT               | N/A  |  |
| N/A                                     | Flare Slope LT (%)    | N/A  | N/A  | Flare Slope RT (%)          | N/A  |  |
| N/A                                     | Flare Traversable LT? | N/A  | N/A  | Flare Traversable RT?       | N/A  |  |
| N/A                                     | Landing Length (in)   | N/A  | N/A  | DWS Provided?               | N/A  |  |
| N/A                                     | Landing Width (in)    | N/A  | N/A  | DWS Contrast?               | N/A  |  |
| N/A                                     | Landing Slope (%)     | N/A  | N/A  | DWS Length (in)             | N/A  |  |
| N/A                                     | Landing X Slope (%)   | N/A  | N/A  | DWS Full Width?             | N/A  |  |
| N/A                                     | Landing Curb? (Y/N)   | N/A  | N/A  | DWS Offset (in)             | N/A  |  |
| N/A                                     | A Shared Landing?     | N/A  |      |                             |      |  |
| N/A                                     | A Gutter Ponding?     | N/A  | N/A  | Gutter Slope (%)            | N/A  |  |
| N/A                                     | Gutter Lip Ht (in)    | N/A  | N/A  | Gutter X Slope (%)          | N/A  |  |
| N/A                                     | A Painted X Walk1?    | No   | N/A  | Painted X Walk2?            | No   |  |
|                                         | X Walk 1 Direction    | То Е |      | X Walk 2 Direction          | To N |  |
| N/A                                     | X Walk 1 Width (in)   | N/A  | N/A  | X Walk 2 Width (in)         | N/A  |  |
|                                         | X Walk 1 Slope (%)    | 9.3  |      | X Walk 2 Slope (%)          | 2.7  |  |
|                                         | X Walk 1 X Slope (%)  | 1.2  |      | X Walk 2 X Slope (%)        | 7.4  |  |
| N/A                                     | Ramp inside XWalk1?   | N/A  | N/A  | Ramp inside XWalk2?         | N/A  |  |
|                                         | Road Slope (%)        | 9.4  | N/A  | Clear Space?                | N/A  |  |
|                                         | Road X Slope (%)      | 5.4  | N/A  | Clear Space to XWalk (in)   | N/A  |  |
| N/A                                     | A Any Obstructions?   | N/A  | N/A  | Storm Grate/Utility Hazard? | N/A  |  |
|                                         | Obstruction Type      |      |      | Storm Grate/Utility Type    |      |  |
|                                         |                       | N/A  |      |                             | N/A  |  |
|                                         |                       |      | Yes  | Surface Condition? (G/P)    | Good |  |
|                                         |                       |      |      |                             |      |  |