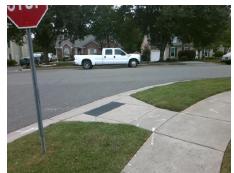

## Access Compliance Report Public Rights-of-Way (Curb Ramps)

Intersection ID: 49323 Main Street: CLIFTON\_MEADOW\_DR Cross Street: WHITEBEAM\_WY Location: SW

ADA ID: 1A684645735B Ramp Type: PerpDiag Initial Pass/Fail: Fail Overall Compliance: No Severity Score: 46.25

Codes/Mitigation Info/Possible Solution

Street 1 Name
Stop Condition-Street 2
Street 2 Name
Stop Condition-Street 1

CLIFTON MEADOW DR None WHITEBEAM WY StopSign

| Possible Solutions:                                                            |
|--------------------------------------------------------------------------------|
| Remove & Replace Curb Ramp With<br>Two New Directional Ramps or<br>Equivalent. |
|                                                                                |
| Surveyor Notes:                                                                |
| N/A                                                                            |
| PROW/ADA:                                                                      |
| Not Found, R304.5.1, R304.2.2,<br>R304.5.3                                     |
|                                                                                |
|                                                                                |

Total Cost: \$ 3200.00

| Field Measurements/Component Compliance |                       |      |      |                             |      |  |
|-----------------------------------------|-----------------------|------|------|-----------------------------|------|--|
| Compliance Description                  |                       | Data | Comp | Compliance Description      |      |  |
| N/A                                     | Ramp Length (in)      | 68.0 | No   | Ramp Slope (%)              | 8.8  |  |
| No                                      | Ramp Width (in)       | 47.0 | No   | Ramp XSlope (%)             | 9.8  |  |
| N/A                                     | Flare Type LT         | N/A  | N/A  | Flare Type RT               | N/A  |  |
| N/A                                     | Flare Slope LT (%)    | N/A  | N/A  | Flare Slope RT (%)          | N/A  |  |
| N/A                                     | Flare Traversable LT? | N/A  | N/A  | Flare Traversable RT?       | N/A  |  |
| N/A                                     | Landing Length (in)   | N/A  | N/A  | DWS Provided?               | N/A  |  |
| N/A                                     | Landing Width (in)    | N/A  | N/A  | DWS Contrast?               | N/A  |  |
| N/A                                     | Landing Slope (%)     | N/A  | N/A  | DWS Length (in)             | N/A  |  |
| N/A                                     | Landing X Slope (%)   | N/A  | N/A  | DWS Full Width?             | N/A  |  |
| N/A                                     | Landing Curb? (Y/N)   | N/A  | N/A  | DWS Offset (in)             | N/A  |  |
| N/A                                     | A Shared Landing?     | N/A  |      |                             |      |  |
| N/A                                     | A Gutter Ponding?     | N/A  | N/A  | Gutter Slope (%)            | N/A  |  |
| N/A                                     | Gutter Lip Ht (in)    | N/A  | N/A  | Gutter X Slope (%)          | N/A  |  |
| N/A                                     | A Painted X Walk1?    | No   | N/A  | Painted X Walk2?            | No   |  |
|                                         | X Walk 1 Direction    | То Е |      | X Walk 2 Direction          | To N |  |
| N/A                                     | X Walk 1 Width (in)   | N/A  | N/A  | X Walk 2 Width (in)         | N/A  |  |
|                                         | X Walk 1 Slope (%)    | 9.3  |      | X Walk 2 Slope (%)          | 2.7  |  |
|                                         | X Walk 1 X Slope (%)  | 1.2  |      | X Walk 2 X Slope (%)        | 7.4  |  |
| N/A                                     | Ramp inside XWalk1?   | N/A  | N/A  | Ramp inside XWalk2?         | N/A  |  |
|                                         | Road Slope (%)        | 9.4  | N/A  | Clear Space?                | N/A  |  |
|                                         | Road X Slope (%)      | 5.4  | N/A  | Clear Space to XWalk (in)   | N/A  |  |
| N/A                                     | A Any Obstructions?   | N/A  | N/A  | Storm Grate/Utility Hazard? | N/A  |  |
|                                         | Obstruction Type      |      |      | Storm Grate/Utility Type    |      |  |
|                                         |                       | N/A  |      |                             | N/A  |  |
|                                         |                       |      | Yes  | Surface Condition? (G/P)    | Good |  |
|                                         |                       |      |      |                             |      |  |